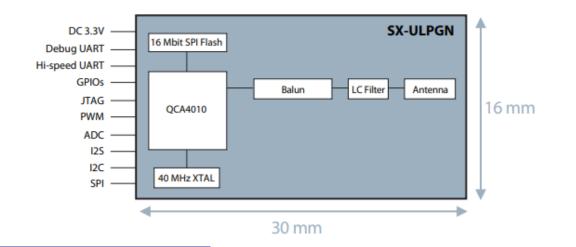

#### Features/Benefits

**Block Diagram** 

- IEEE 802.11b/g/n-compliant (2.4 GHz)
- QCA4010 Radio
- Single stream system (1x1)
- 20 MHz integrated RF front end
- PCB trace antenna
- Host-less or hosted stack options

- Modular certifications
- AllJoyn support
- Wi-Fi protected setup
- IEEE sleep, fast wake-up, low power Rx
- Up to 800 Kbytes of RAM available for application code