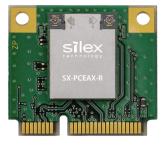

h as MU-MIMO and OFDMA. This wireless LAN module is ideal for the development of next-generation wireless LAN devices that can increase communication speed, efficiency, and stability.

\*1: Certification for the 6GHz band for Japan has not been obtained (will be obtained). Overseas (U.S.A., Canada, Europe, U.K.), the 6 GHz band can be used.

#### Features/Benefits

- Supports IEEE802.11ax (Wi-Fi6)
- Supports 2.4GHz, 5GHz, and 6GHz<sup>\*1</sup> bands.
- Supports Bluetooth® v5.2
- Device Interfaces
  - PCIe for Wi-Fi
  - USB for Bluetooth
- Multiple shapes to meet various needs
  - M.2 2230 type
  - Half Mini Card type

- · Wireless standard support
  - Japan
  - U.S.A
  - Canada
  - Europe
  - U.K.
- Open source driver integration instructions are available.

#### **Diagrams/Graphics**





#### SX-PCEAX-M2

SX-PCEAX-HMC

#### Target Markets and Applications

- Logistics / Transportation
- Medical / Healthcare

- Retail
- Workplace

## https://www.silex.jp/products/wireless-module/sxpceaxr.html



# Absolutely Must Connect Our "AMC" Approach

Software to visualize wireless environments

Technology to use the limited wireless bands efficiently

Fast connections, Fast communications and Lowlatency features

Customized driver based on product characteristics

Hardware with optimized chip features

### Sales and Support

Japan silex@silex.jp Phone: +81-774-98-3781