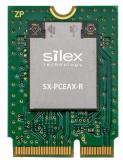

uch as MU-MIMO and OFDMA. This wireless LAN module is ideal for the development of next-generation wireless LAN devices that can increase communication speed, efficiency, and stability.

\*1: Certification for the 6GHz band for Japan has not been obtained (will be obtained). Overseas (U.S.A., Canada, Europe, U.K.), the 6 GHz band can be used.

#### Features/Benefits

- Supports IEEE802.11ax (Wi-Fi6)
- Supports 2.4GHz, 5GHz, and 6GHz<sup>\*1</sup> bands.
- Supports Bluetooth® v5.2
- Device Interfaces
  - PCIe for Wi-Fi
  - USB for Bluetooth
- Multiple shapes to meet various needs
  - M.2 2230 type
  - Half Mini Card type

- · Wireless standard support
  - Japan
  - U.S.A
  - Canada
  - Europe
  - U.K.
- Open source driver integration instructions are available.

#### **Diagrams/Graphics**





#### SX-PCEAX-M2

SX-PCEAX-HMC

#### Target Markets and Applications

- Logistics / Transportation
- Medical / Healthcare

- Retail
- Workplace

## https://www.silex.jp/products/wireless-module/sxpceaxr.html



# Absolutely Must Connect Our "AMC" Approach

Software to visualize wireless environments

Technology to use the limited wireless bands efficiently

Fast connections, Fast communications and Lowlatency features

Customized driver based on product characteristics

Hardware with optimized chip features

### Sales and Support

Japan silex@silex.jp Phone: +81-774-98-3781