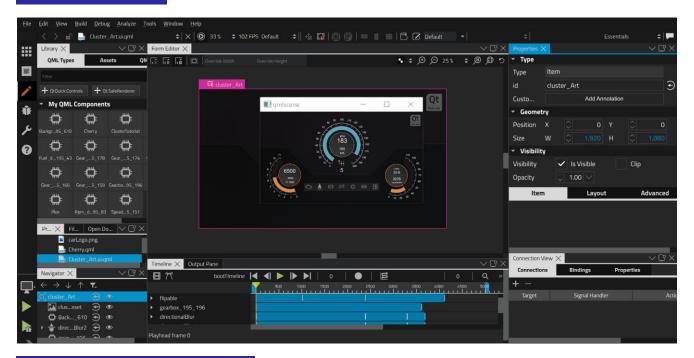

### **RZ Ecosystem Partner Solution**

## **Qt Design Studio**



#### **Solution Summary**

Qt Design Studio is an easy-to-use 3D-capable design tool that bridges the gap between design and development. It allows prototyping within minutes and converts the design into production-grade code. By utilizing RZ/G2L, 3D, web camera, and multimedia functions can be easily achieved.

#### Features/Benefits

- 2D/3D UI composition with WYSIWYG editor
- Immediate prototyping and validation
- Reuse prototypes and UI components
- · Brings together visual, motion, and interaction design
- Enables an iterative design process that remarkably reduces time-to-market.

#### Diagrams/Graphics



#### **Target Markets and Applications**

HMI segments



# The Productivity Platform for the Future

Next generation user experience with limitless scalability. Qt is designed for producing cutting-edge software experiences in record-breaking times.

**Contact Information** 

The Qt Group

Miestentie 7

02150 Espoo

Finland

Sales

Tel. +358 505347605

Website: https://www.qt.io/contact-us