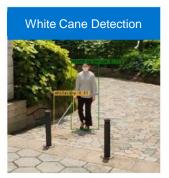

#### Features/Benefits

Detects falls, white canes, wheelchairs, intrusion, and stays, etc., from security camera images, and issues an alarm as necessary.

- Housing Mimamori Package (for residences)
- Store Mimamori Package (for stores and commercial facilities)
- Safety work package (for factory / plant)

#### **Analysis Image Output**

#### <Mimamori AI : Duranta Examples>