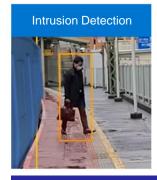

#### Features/Benefits

Detects falls, white canes, wheelchairs, intrusion, and stays, etc., from security camera images, and issues an alarm as necessary.

- Housing Mimamori Package (for residences)
- Store Mimamori Package (for stores and commercial facilities)
- Safety work package (for factory / plant)

#### **Analysis Image Output**

#### <Mimamori AI : Duranta Examples>