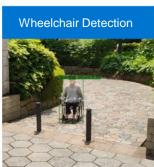

#### **Solution Summary**

"Mimamori AI: Duranta" is an image analysis AI solution utilizing surveillance camera images to provide a cutting-edge AI solution such as detecting wheelchair users, white cane users, etc. to ensure safety and security in towns, stores, factories, etc. We pursue real-time processing by combining it with the RZ/V series.

#### Features/Benefits

Detects falls, white canes, wheelchairs, intrusion, and stays, etc., from security camera images, and issues an alarm as necessary.

- Housing Mimamori Package (for residences)
- Store Mimamori Package (for stores and commercial facilities)
- Safety work package (for factory / plant)

#### **Analysis Image Output**

#### <Mimamori AI : Duranta Examples>