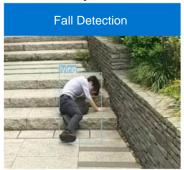

#### Features/Benefits

Detects falls, white canes, wheelchairs, intrusion, and stays, etc., from security camera images, and issues an alarm as necessary.

- Housing Mimamori Package (for residences)
- Store Mimamori Package (for stores and commercial facilities)
- Safety work package (for factory / plant)

#### **Analysis Image Output**

#### <Mimamori AI : Duranta Examples>