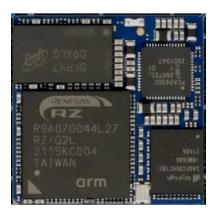

#### **Solution Summary**

The QSRZ with <u>RZ/G2L</u> microprocessor is a QFN style solder-down Computer-on Module. The module in a small square size is single-sided assembled. Its QFN type lead style has a 1mm pitch with 100 pads. The ground pad additionally acts as thermal pad.

#### Features/Benefits

- RAM 512MB/1GB DDR3L SDRAM
- ROM 4GB eMMC
- Power supply 3.3V only
- Size 27mm x 27mm x 2.7mm
- Grade Industrial
- Temperature -40°C to 85°C

- 2x 1.2 GHz Arm® Cortex®-A55 core
- 200 MHz Arm® Cortex®-M33 core
- 500-MHz Arm® Mali™-G31
- H.264 Video Codec Processor
- RGB display interface
- · MIPI-DSI (2-lanes) display interface

#### Diagrams/Graphics