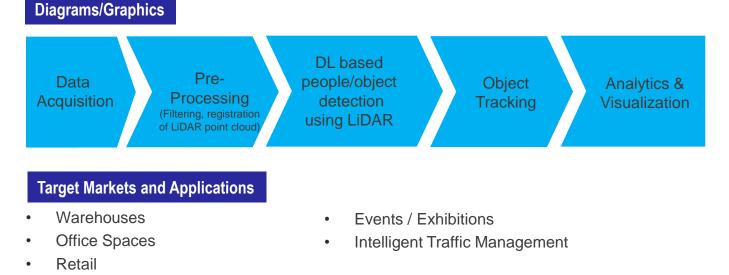

### **Solution Summary**

People and object detection/tracking is a software component which detects people or objects, tracks and analyses their movement using 3D LiDAR and deep learning. The 3D LiDAR support is now available for <u>RZ/V2M</u>.

### Features/Benefits

- Suitable for edge device in real time applications
- · High performance and accuracy
- · Robust in varied environmental conditions
- People & object analytics in indoor and outdoor environments
  - Counting and tracking
  - Flow monitoring
  - Dwell timing
  - Heat maps