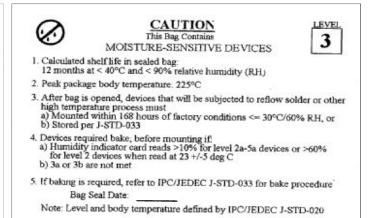

## ATTACHMENT I - PCN #: TB1304-01

**PCN Type:** 

Change in Moisture Sensitivity Level

**Data Sheet Change:** There is change in Moisture Sensitive Level (MSL) from 1 to 3.

**Detail of Change:** 

This notification is to advise our customers that IDT is converting moisture sensitivity classification

to MSL 3.

The affected products will be shipped with dry pack and labeled as MSL 3 according to JEDEC J-STD-020. There is no change to the assembly material sets and the peak reflow temperature. Refer to examples of moisture sensitive labels as shown below.

### To: MSL 3 Moisture Sensitive Label

Note: There is no change to the peak reflow temperature of the affected products.