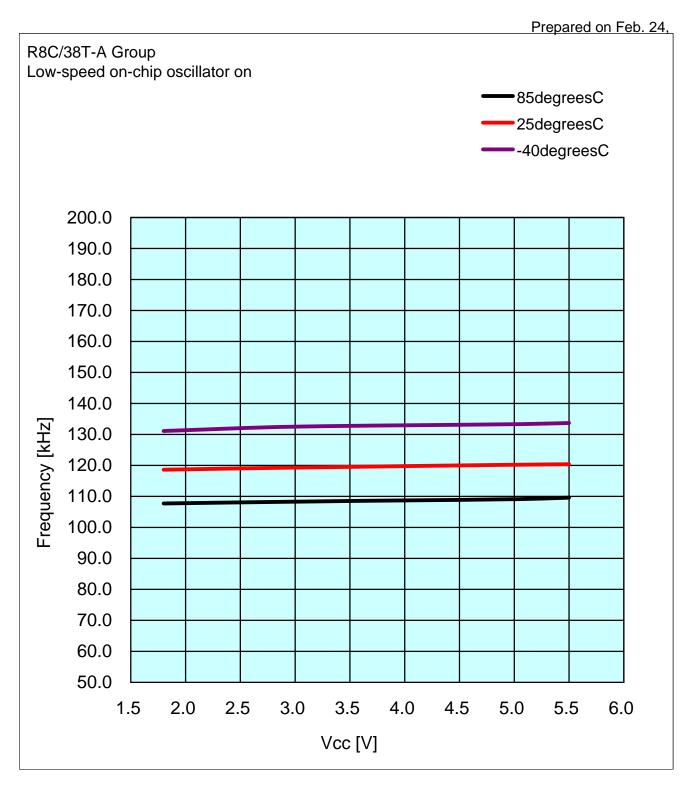

## Frequency VS Vcc (Low-speed on-chip oscillator

The mentioned value is only for your reference. The value is for the arbitrary samples and does not guarantee the product's characteristics.