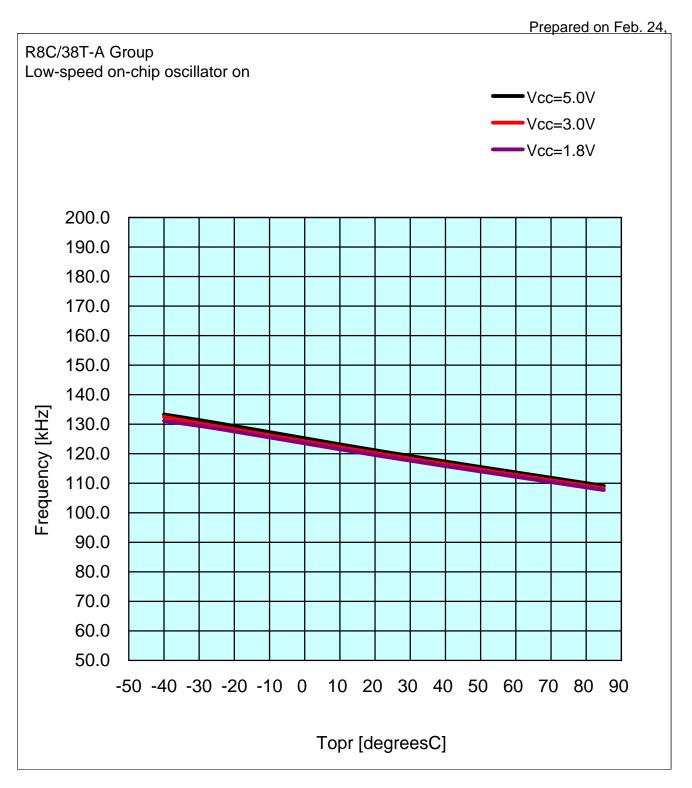

## Frequency VS Topr (Low-speed on-chip oscillator

The mentioned value is only for your reference. The value is for the arbitrary samples and does not guarantee the product's characteristics.