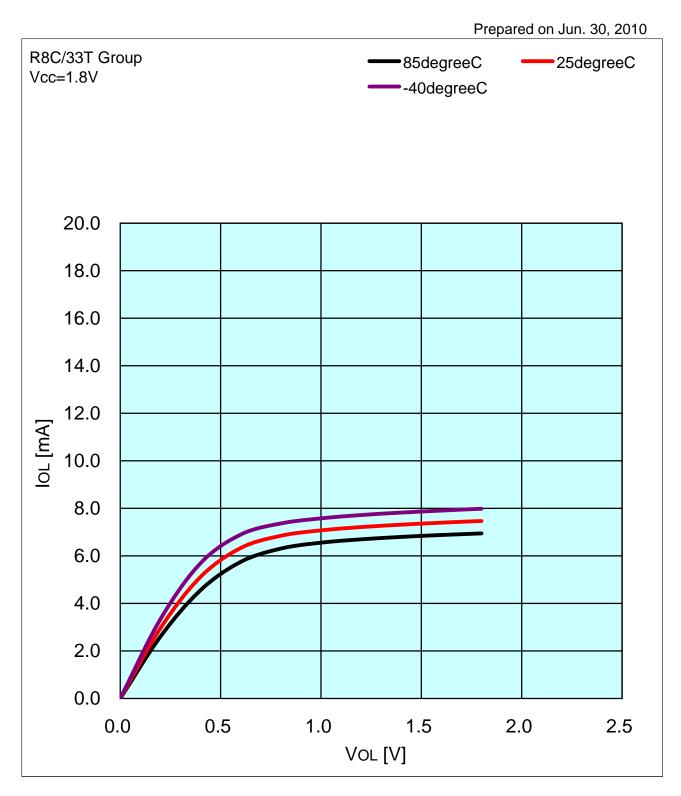

#### R8C/33T Group OCVREF characteristics

Page

Prepared on Jun. 30, 2010

1 VOH VS Vcc (Port Drive Capacity=High) 2 VOH VS Vcc (Port Drive Capacity=Low) 3 VOL VS Vcc (Port Drive Capacity=High) 4 VOL VS Vcc (Port Drive Capacity=Low) 5 IOH VS VOH (Port Drive Capacity=High) 6 IOH VS VOH (Port Drive Capacity=High) at Vcc=5.0V 7 IOH VS VOH (Port Drive Capacity=High) at Vcc=3.0V 8 IOH VS VOH (Port Drive Capacity=High) at Vcc=1.8V 9 IOH VS VOH (Port Drive Capacity=Low) 10 IOH VS VOH (Port Drive Capacity=Low) at Vcc=5.0V 11 IOH VS VOH (Port Drive Capacity=Low) at Vcc=3.0V 12 IOH VS VOH (Port Drive Capacity=Low) at Vcc=1.8V 13 IOH VS VOL (Port Drive Capacity=High) 14 IOH VS VOL (Port Drive Capacity=High) at Vcc=5.0V 15 IOH VS VOL (Port Drive Capacity=High) at Vcc=3.0V 16 IOH VS VOL (Port Drive Capacity=High) at Vcc=1.8V 17 IOH VS VOL (Port Drive Capacity=Low)