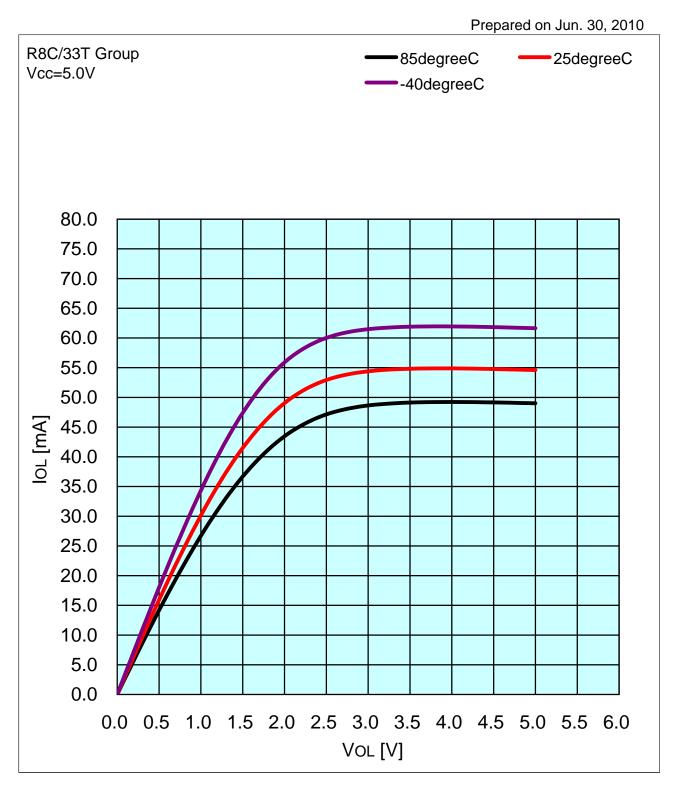

#### R8C/33T Group OCVREF characteristics

Page

Prepared on Jun. 30, 2010

1 VOH VS Vcc (Port Drive Capacity=High) 2 VOH VS Vcc (Port Drive Capacity=Low) 3 VOL VS Vcc (Port Drive Capacity=High) 4 VOL VS Vcc (Port Drive Capacity=Low) 5 IOH VS VOH (Port Drive Capacity=High) 6 IOH VS VOH (Port Drive Capacity=High) at Vcc=5.0V 7 IOH VS VOH (Port Drive Capacity=High) at Vcc=3.0V 8 IOH VS VOH (Port Drive Capacity=High) at Vcc=1.8V 9 IOH VS VOH (Port Drive Capacity=Low) 10 IOH VS VOH (Port Drive Capacity=Low) at Vcc=5.0V 11 IOH VS VOH (Port Drive Capacity=Low) at Vcc=3.0V 12 IOH VS VOH (Port Drive Capacity=Low) at Vcc=1.8V 13 IOH VS VOL (Port Drive Capacity=High) 14 IOH VS VOL (Port Drive Capacity=High) at Vcc=5.0V 15 IOH VS VOL (Port Drive Capacity=High) at Vcc=3.0V 16 IOH VS VOL (Port Drive Capacity=High) at Vcc=1.8V 17 IOH VS VOL (Port Drive Capacity=Low)