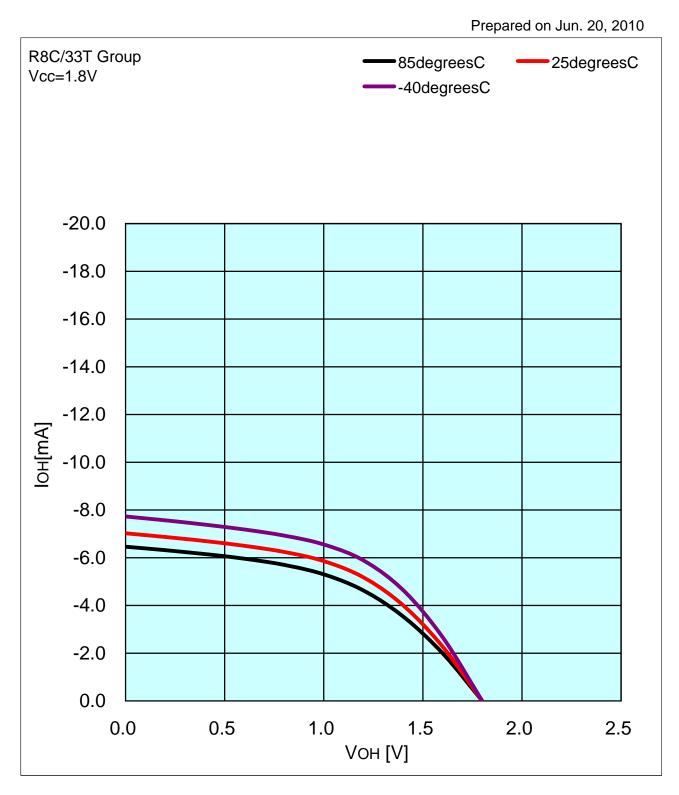

#### R8C/33T Group OCVREF characteristics

Page

Prepared on Jun. 30, 2010

1 VOH VS Vcc (Port Drive Capacity=High) 2 VOH VS Vcc (Port Drive Capacity=Low) 3 VOL VS Vcc (Port Drive Capacity=High) 4 VOL VS Vcc (Port Drive Capacity=Low) 5 IOH VS VOH (Port Drive Capacity=High) 6 IOH VS VOH (Port Drive Capacity=High) at Vcc=5.0V 7 IOH VS VOH (Port Drive Capacity=High) at Vcc=3.0V 8 IOH VS VOH (Port Drive Capacity=High) at Vcc=1.8V 9 IOH VS VOH (Port Drive Capacity=Low) 10 IOH VS VOH (Port Drive Capacity=Low) at Vcc=5.0V 11 IOH VS VOH (Port Drive Capacity=Low) at Vcc=3.0V 12 IOH VS VOH (Port Drive Capacity=Low) at Vcc=1.8V 13 IOH VS VOL (Port Drive Capacity=High) 14 IOH VS VOL (Port Drive Capacity=High) at Vcc=5.0V 15 IOH VS VOL (Port Drive Capacity=High) at Vcc=3.0V 16 IOH VS VOL (Port Drive Capacity=High) at Vcc=1.8V 17 IOH VS VOL (Port Drive Capacity=Low)