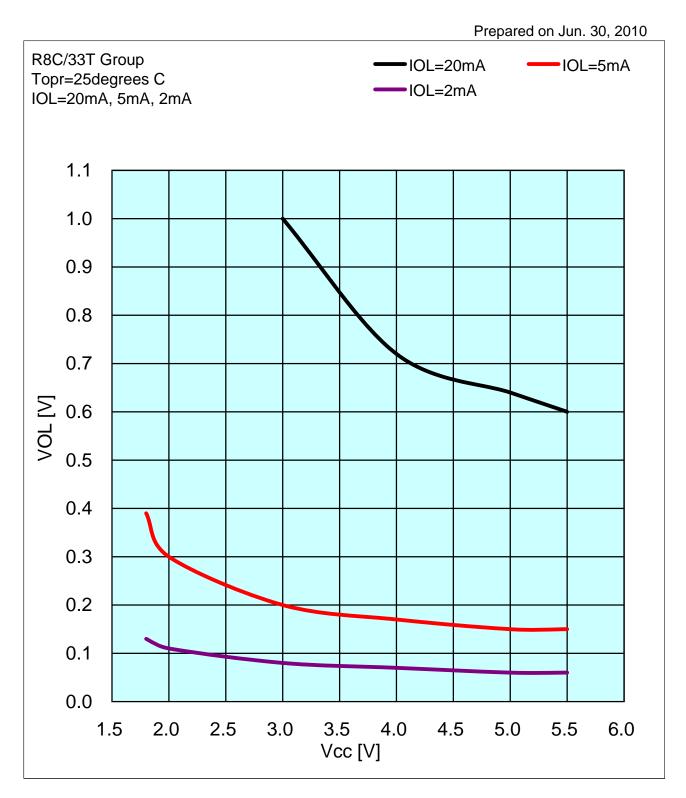

#### R8C/33T Group OCVREF characteristics

Page

Prepared on Jun. 30, 2010

1 VOH VS Vcc (Port Drive Capacity=High) 2 VOH VS Vcc (Port Drive Capacity=Low) 3 VOL VS Vcc (Port Drive Capacity=High) 4 VOL VS Vcc (Port Drive Capacity=Low) 5 IOH VS VOH (Port Drive Capacity=High) 6 IOH VS VOH (Port Drive Capacity=High) at Vcc=5.0V 7 IOH VS VOH (Port Drive Capacity=High) at Vcc=3.0V 8 IOH VS VOH (Port Drive Capacity=High) at Vcc=1.8V 9 IOH VS VOH (Port Drive Capacity=Low) 10 IOH VS VOH (Port Drive Capacity=Low) at Vcc=5.0V 11 IOH VS VOH (Port Drive Capacity=Low) at Vcc=3.0V 12 IOH VS VOH (Port Drive Capacity=Low) at Vcc=1.8V 13 IOH VS VOL (Port Drive Capacity=High) 14 IOH VS VOL (Port Drive Capacity=High) at Vcc=5.0V 15 IOH VS VOL (Port Drive Capacity=High) at Vcc=3.0V 16 IOH VS VOL (Port Drive Capacity=High) at Vcc=1.8V 17 IOH VS VOL (Port Drive Capacity=Low)