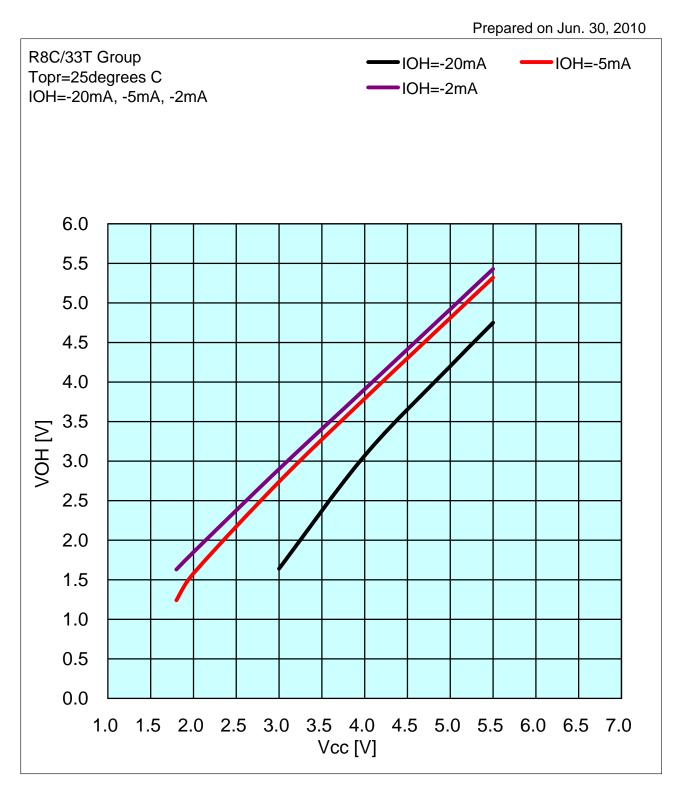

#### R8C/33T Group OCVREF characteristics

Page

Prepared on Jun. 30, 2010

1 VOH VS Vcc (Port Drive Capacity=High) 2 VOH VS Vcc (Port Drive Capacity=Low) 3 VOL VS Vcc (Port Drive Capacity=High) 4 VOL VS Vcc (Port Drive Capacity=Low) 5 IOH VS VOH (Port Drive Capacity=High) 6 IOH VS VOH (Port Drive Capacity=High) at Vcc=5.0V 7 IOH VS VOH (Port Drive Capacity=High) at Vcc=3.0V 8 IOH VS VOH (Port Drive Capacity=High) at Vcc=1.8V 9 IOH VS VOH (Port Drive Capacity=Low) 10 IOH VS VOH (Port Drive Capacity=Low) at Vcc=5.0V 11 IOH VS VOH (Port Drive Capacity=Low) at Vcc=3.0V 12 IOH VS VOH (Port Drive Capacity=Low) at Vcc=1.8V 13 IOH VS VOL (Port Drive Capacity=High) 14 IOH VS VOL (Port Drive Capacity=High) at Vcc=5.0V 15 IOH VS VOL (Port Drive Capacity=High) at Vcc=3.0V 16 IOH VS VOL (Port Drive Capacity=High) at Vcc=1.8V 17 IOH VS VOL (Port Drive Capacity=Low)