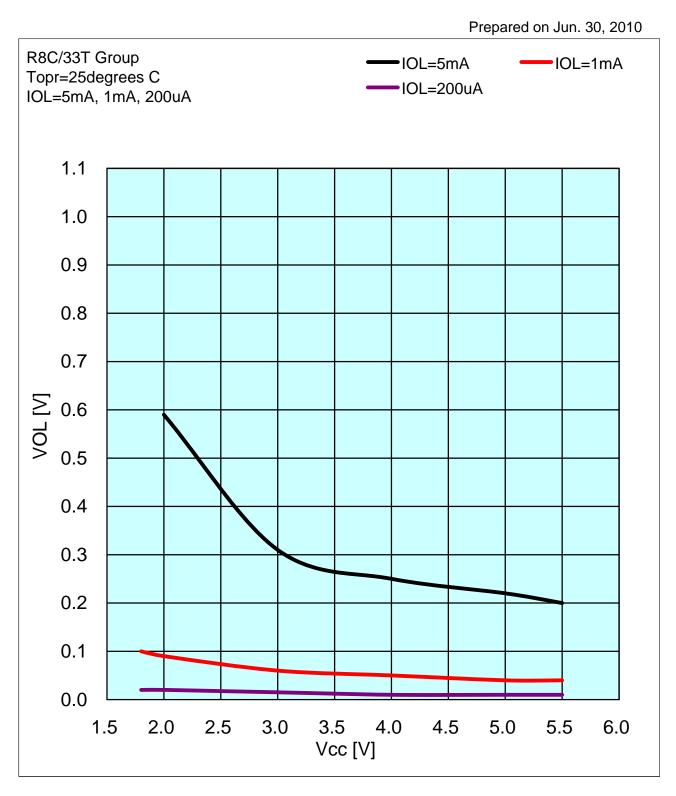

#### R8C/33T Group OCVREF characteristics

Page

Prepared on Jun. 30, 2010

1 VOH VS Vcc (Port Drive Capacity=High) 2 VOH VS Vcc (Port Drive Capacity=Low) 3 VOL VS Vcc (Port Drive Capacity=High) 4 VOL VS Vcc (Port Drive Capacity=Low) 5 IOH VS VOH (Port Drive Capacity=High) 6 IOH VS VOH (Port Drive Capacity=High) at Vcc=5.0V 7 IOH VS VOH (Port Drive Capacity=High) at Vcc=3.0V 8 IOH VS VOH (Port Drive Capacity=High) at Vcc=1.8V 9 IOH VS VOH (Port Drive Capacity=Low) 10 IOH VS VOH (Port Drive Capacity=Low) at Vcc=5.0V 11 IOH VS VOH (Port Drive Capacity=Low) at Vcc=3.0V 12 IOH VS VOH (Port Drive Capacity=Low) at Vcc=1.8V 13 IOH VS VOL (Port Drive Capacity=High) 14 IOH VS VOL (Port Drive Capacity=High) at Vcc=5.0V 15 IOH VS VOL (Port Drive Capacity=High) at Vcc=3.0V 16 IOH VS VOL (Port Drive Capacity=High) at Vcc=1.8V 17 IOH VS VOL (Port Drive Capacity=Low)