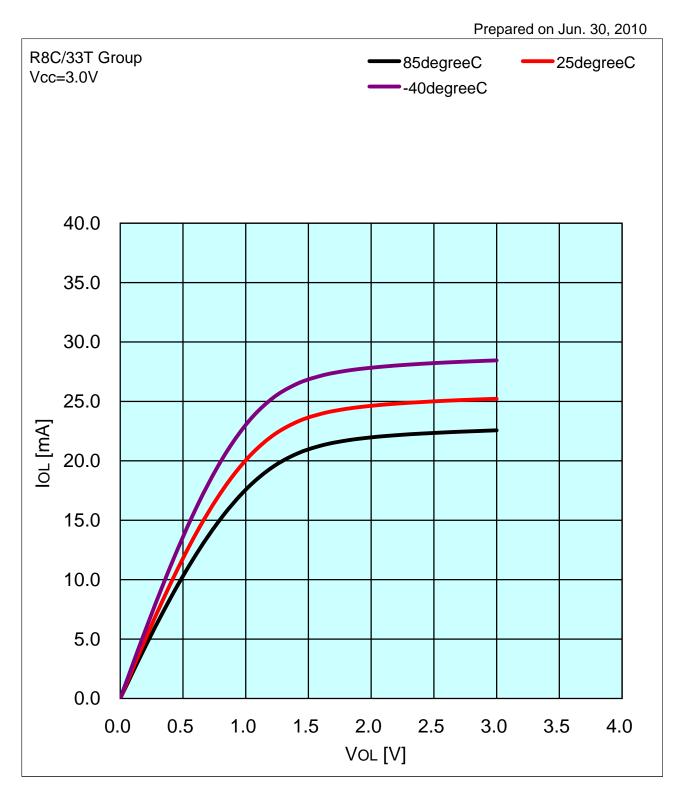

#### R8C/33T Group OCVREF characteristics

Page

Prepared on Jun. 30, 2010

1 VOH VS Vcc (Port Drive Capacity=High) 2 VOH VS Vcc (Port Drive Capacity=Low) 3 VOL VS Vcc (Port Drive Capacity=High) 4 VOL VS Vcc (Port Drive Capacity=Low) 5 IOH VS VOH (Port Drive Capacity=High) 6 IOH VS VOH (Port Drive Capacity=High) at Vcc=5.0V 7 IOH VS VOH (Port Drive Capacity=High) at Vcc=3.0V 8 IOH VS VOH (Port Drive Capacity=High) at Vcc=1.8V 9 IOH VS VOH (Port Drive Capacity=Low) 10 IOH VS VOH (Port Drive Capacity=Low) at Vcc=5.0V 11 IOH VS VOH (Port Drive Capacity=Low) at Vcc=3.0V 12 IOH VS VOH (Port Drive Capacity=Low) at Vcc=1.8V 13 IOH VS VOL (Port Drive Capacity=High) 14 IOH VS VOL (Port Drive Capacity=High) at Vcc=5.0V 15 IOH VS VOL (Port Drive Capacity=High) at Vcc=3.0V 16 IOH VS VOL (Port Drive Capacity=High) at Vcc=1.8V 17 IOH VS VOL (Port Drive Capacity=Low)