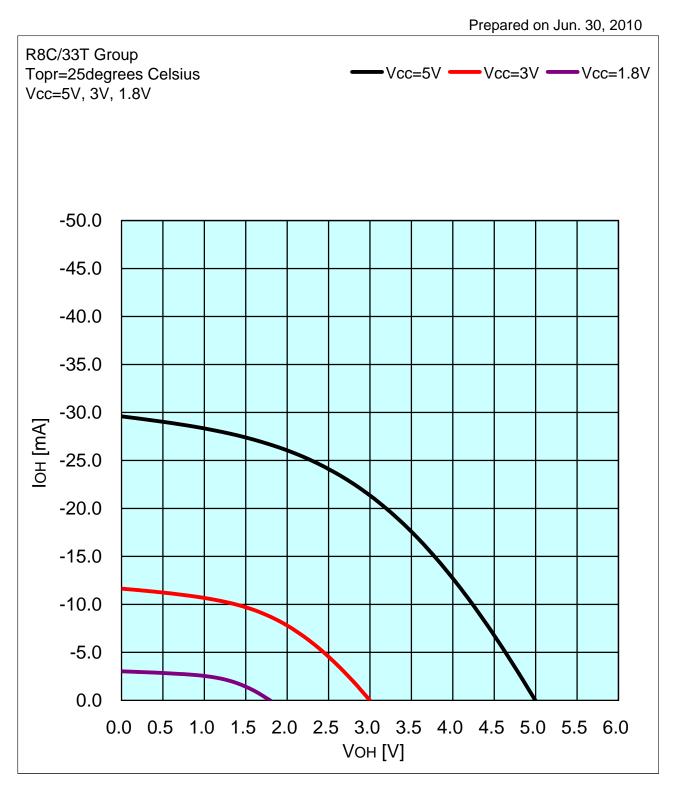

#### R8C/33T Group OCVREF characteristics

Page

Prepared on Jun. 30, 2010

1 VOH VS Vcc (Port Drive Capacity=High) 2 VOH VS Vcc (Port Drive Capacity=Low) 3 VOL VS Vcc (Port Drive Capacity=High) 4 VOL VS Vcc (Port Drive Capacity=Low) 5 IOH VS VOH (Port Drive Capacity=High) 6 IOH VS VOH (Port Drive Capacity=High) at Vcc=5.0V 7 IOH VS VOH (Port Drive Capacity=High) at Vcc=3.0V 8 IOH VS VOH (Port Drive Capacity=High) at Vcc=1.8V 9 IOH VS VOH (Port Drive Capacity=Low) 10 IOH VS VOH (Port Drive Capacity=Low) at Vcc=5.0V 11 IOH VS VOH (Port Drive Capacity=Low) at Vcc=3.0V 12 IOH VS VOH (Port Drive Capacity=Low) at Vcc=1.8V 13 IOH VS VOL (Port Drive Capacity=High) 14 IOH VS VOL (Port Drive Capacity=High) at Vcc=5.0V 15 IOH VS VOL (Port Drive Capacity=High) at Vcc=3.0V 16 IOH VS VOL (Port Drive Capacity=High) at Vcc=1.8V 17 IOH VS VOL (Port Drive Capacity=Low)