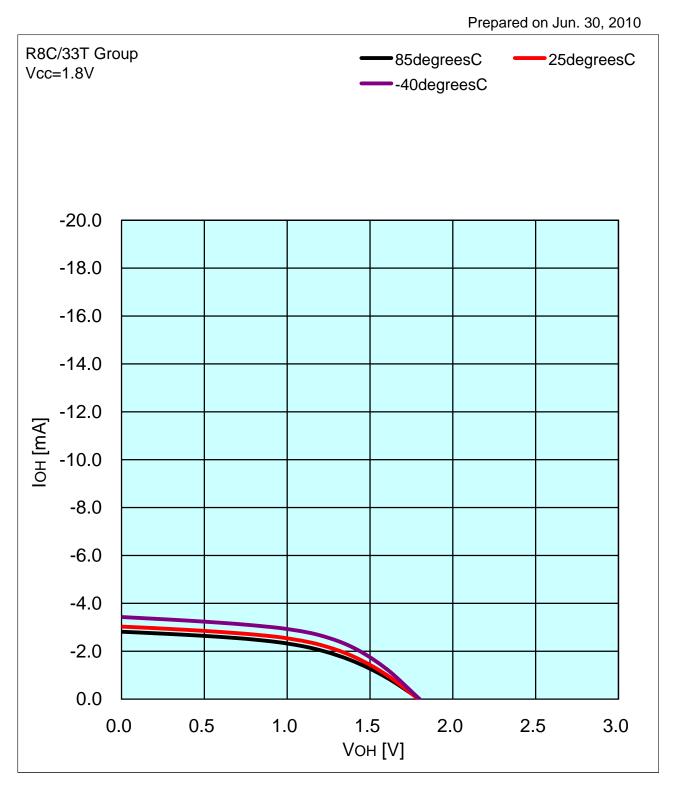

#### R8C/33T Group OCVREF characteristics

Page

Prepared on Jun. 30, 2010

1 VOH VS Vcc (Port Drive Capacity=High) 2 VOH VS Vcc (Port Drive Capacity=Low) 3 VOL VS Vcc (Port Drive Capacity=High) 4 VOL VS Vcc (Port Drive Capacity=Low) 5 IOH VS VOH (Port Drive Capacity=High) 6 IOH VS VOH (Port Drive Capacity=High) at Vcc=5.0V 7 IOH VS VOH (Port Drive Capacity=High) at Vcc=3.0V 8 IOH VS VOH (Port Drive Capacity=High) at Vcc=1.8V 9 IOH VS VOH (Port Drive Capacity=Low) 10 IOH VS VOH (Port Drive Capacity=Low) at Vcc=5.0V 11 IOH VS VOH (Port Drive Capacity=Low) at Vcc=3.0V 12 IOH VS VOH (Port Drive Capacity=Low) at Vcc=1.8V 13 IOH VS VOL (Port Drive Capacity=High) 14 IOH VS VOL (Port Drive Capacity=High) at Vcc=5.0V 15 IOH VS VOL (Port Drive Capacity=High) at Vcc=3.0V 16 IOH VS VOL (Port Drive Capacity=High) at Vcc=1.8V 17 IOH VS VOL (Port Drive Capacity=Low)