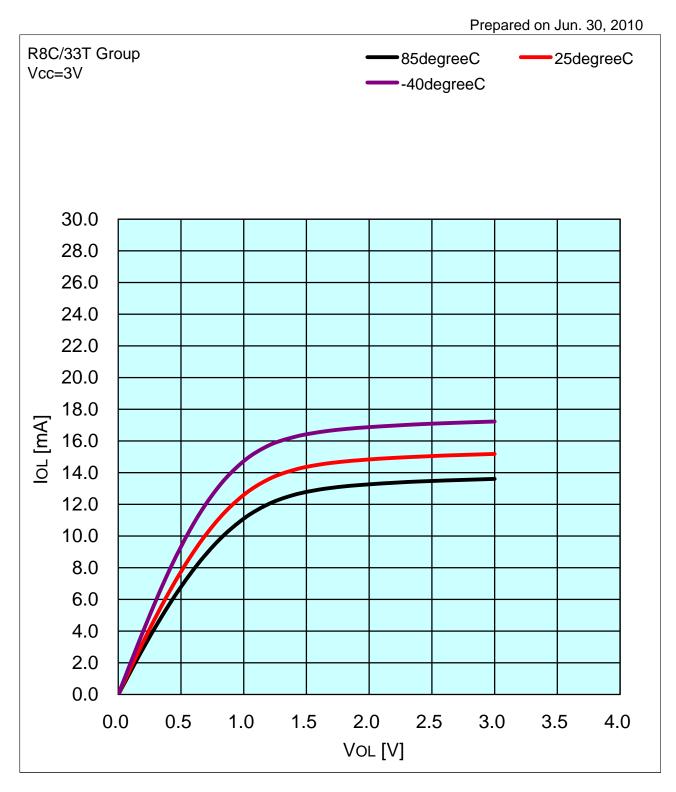

#### R8C/33T Group OCVREF characteristics

Page

Prepared on Jun. 30, 2010

1 VOH VS Vcc (Port Drive Capacity=High) 2 VOH VS Vcc (Port Drive Capacity=Low) 3 VOL VS Vcc (Port Drive Capacity=High) 4 VOL VS Vcc (Port Drive Capacity=Low) 5 IOH VS VOH (Port Drive Capacity=High) 6 IOH VS VOH (Port Drive Capacity=High) at Vcc=5.0V 7 IOH VS VOH (Port Drive Capacity=High) at Vcc=3.0V 8 IOH VS VOH (Port Drive Capacity=High) at Vcc=1.8V 9 IOH VS VOH (Port Drive Capacity=Low) 10 IOH VS VOH (Port Drive Capacity=Low) at Vcc=5.0V 11 IOH VS VOH (Port Drive Capacity=Low) at Vcc=3.0V 12 IOH VS VOH (Port Drive Capacity=Low) at Vcc=1.8V 13 IOH VS VOL (Port Drive Capacity=High) 14 IOH VS VOL (Port Drive Capacity=High) at Vcc=5.0V 15 IOH VS VOL (Port Drive Capacity=High) at Vcc=3.0V 16 IOH VS VOL (Port Drive Capacity=High) at Vcc=1.8V 17 IOH VS VOL (Port Drive Capacity=Low)