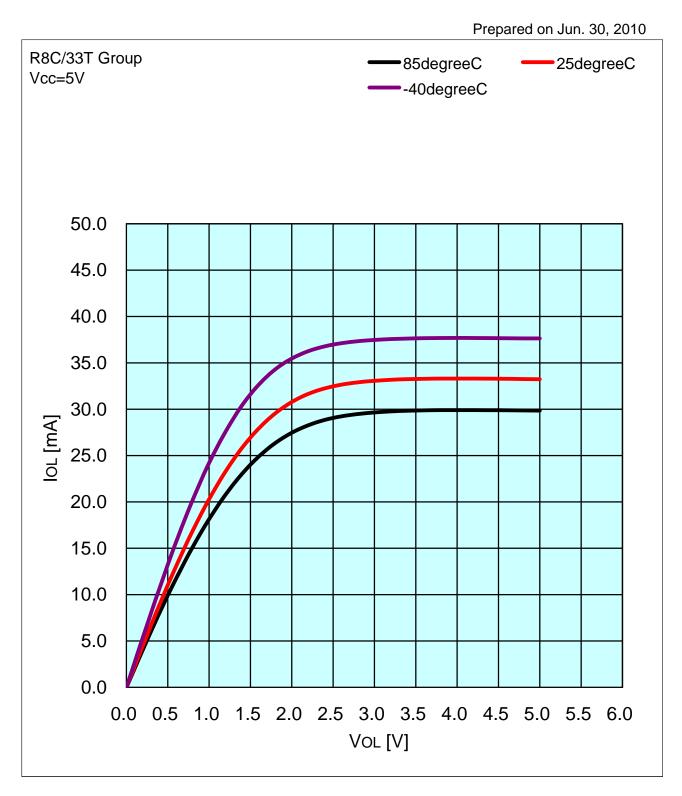

#### R8C/33T Group OCVREF characteristics

Page

Prepared on Jun. 30, 2010

1 VOH VS Vcc (Port Drive Capacity=High) 2 VOH VS Vcc (Port Drive Capacity=Low) 3 VOL VS Vcc (Port Drive Capacity=High) 4 VOL VS Vcc (Port Drive Capacity=Low) 5 IOH VS VOH (Port Drive Capacity=High) 6 IOH VS VOH (Port Drive Capacity=High) at Vcc=5.0V 7 IOH VS VOH (Port Drive Capacity=High) at Vcc=3.0V 8 IOH VS VOH (Port Drive Capacity=High) at Vcc=1.8V 9 IOH VS VOH (Port Drive Capacity=Low) 10 IOH VS VOH (Port Drive Capacity=Low) at Vcc=5.0V 11 IOH VS VOH (Port Drive Capacity=Low) at Vcc=3.0V 12 IOH VS VOH (Port Drive Capacity=Low) at Vcc=1.8V 13 IOH VS VOL (Port Drive Capacity=High) 14 IOH VS VOL (Port Drive Capacity=High) at Vcc=5.0V 15 IOH VS VOL (Port Drive Capacity=High) at Vcc=3.0V 16 IOH VS VOL (Port Drive Capacity=High) at Vcc=1.8V 17 IOH VS VOL (Port Drive Capacity=Low)