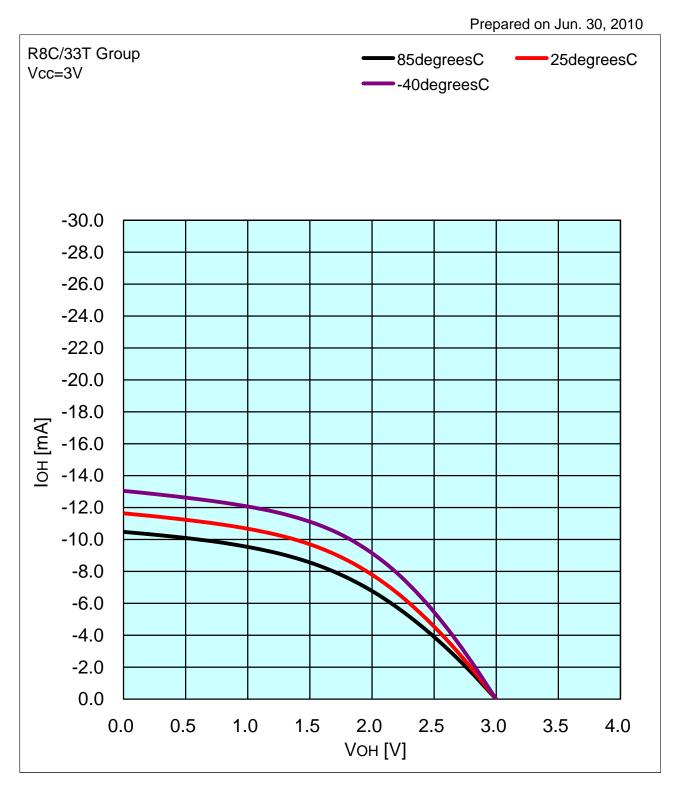

#### R8C/33T Group OCVREF characteristics

Page

Prepared on Jun. 30, 2010

1 VOH VS Vcc (Port Drive Capacity=High) 2 VOH VS Vcc (Port Drive Capacity=Low) 3 VOL VS Vcc (Port Drive Capacity=High) 4 VOL VS Vcc (Port Drive Capacity=Low) 5 IOH VS VOH (Port Drive Capacity=High) 6 IOH VS VOH (Port Drive Capacity=High) at Vcc=5.0V 7 IOH VS VOH (Port Drive Capacity=High) at Vcc=3.0V 8 IOH VS VOH (Port Drive Capacity=High) at Vcc=1.8V 9 IOH VS VOH (Port Drive Capacity=Low) 10 IOH VS VOH (Port Drive Capacity=Low) at Vcc=5.0V 11 IOH VS VOH (Port Drive Capacity=Low) at Vcc=3.0V 12 IOH VS VOH (Port Drive Capacity=Low) at Vcc=1.8V 13 IOH VS VOL (Port Drive Capacity=High) 14 IOH VS VOL (Port Drive Capacity=High) at Vcc=5.0V 15 IOH VS VOL (Port Drive Capacity=High) at Vcc=3.0V 16 IOH VS VOL (Port Drive Capacity=High) at Vcc=1.8V 17 IOH VS VOL (Port Drive Capacity=Low)