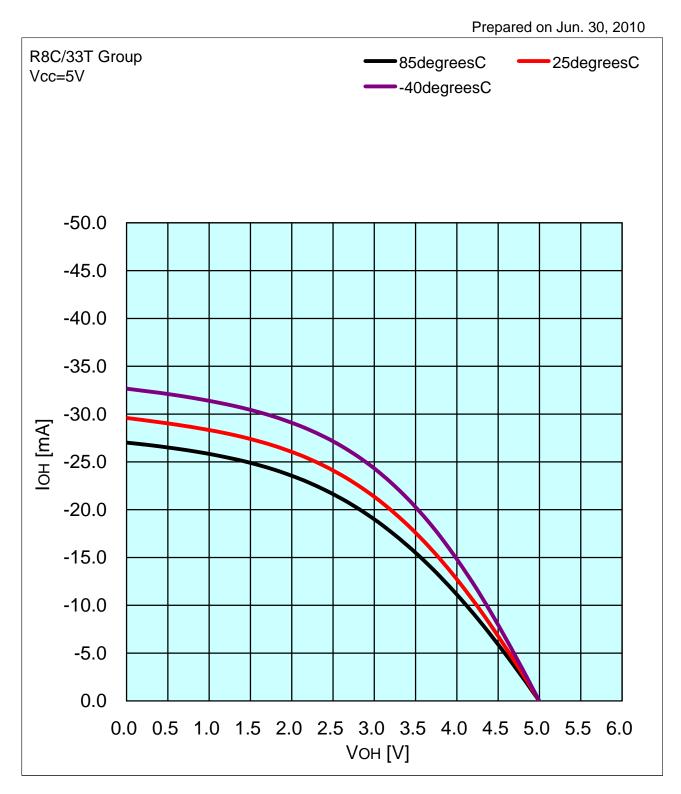

#### R8C/33T Group OCVREF characteristics

Page

Prepared on Jun. 30, 2010

1 VOH VS Vcc (Port Drive Capacity=High) 2 VOH VS Vcc (Port Drive Capacity=Low) 3 VOL VS Vcc (Port Drive Capacity=High) 4 VOL VS Vcc (Port Drive Capacity=Low) 5 IOH VS VOH (Port Drive Capacity=High) 6 IOH VS VOH (Port Drive Capacity=High) at Vcc=5.0V 7 IOH VS VOH (Port Drive Capacity=High) at Vcc=3.0V 8 IOH VS VOH (Port Drive Capacity=High) at Vcc=1.8V 9 IOH VS VOH (Port Drive Capacity=Low) 10 IOH VS VOH (Port Drive Capacity=Low) at Vcc=5.0V 11 IOH VS VOH (Port Drive Capacity=Low) at Vcc=3.0V 12 IOH VS VOH (Port Drive Capacity=Low) at Vcc=1.8V 13 IOH VS VOL (Port Drive Capacity=High) 14 IOH VS VOL (Port Drive Capacity=High) at Vcc=5.0V 15 IOH VS VOL (Port Drive Capacity=High) at Vcc=3.0V 16 IOH VS VOL (Port Drive Capacity=High) at Vcc=1.8V 17 IOH VS VOL (Port Drive Capacity=Low)