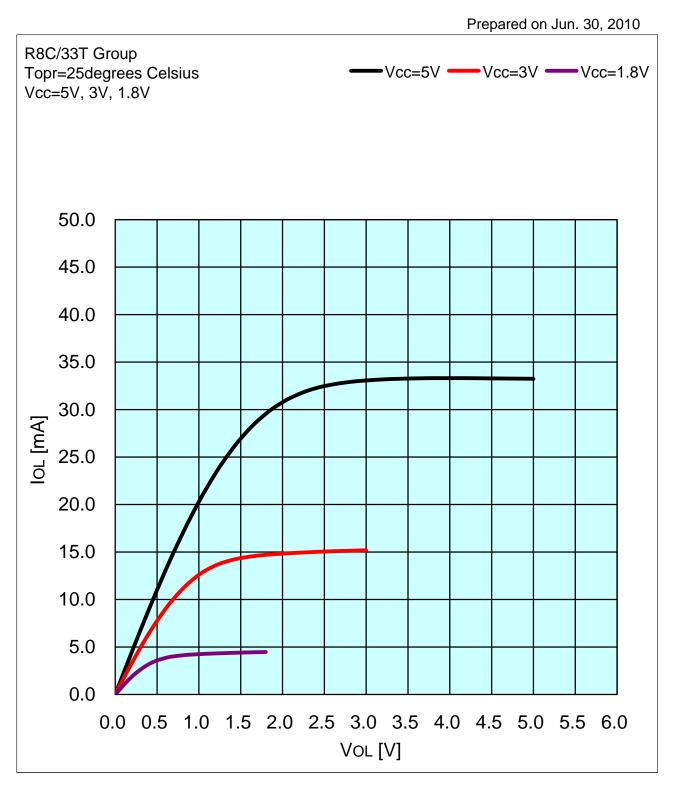

#### R8C/33T Group OCVREF characteristics

Page

Prepared on Jun. 30, 2010

1 VOH VS Vcc (Port Drive Capacity=High) 2 VOH VS Vcc (Port Drive Capacity=Low) 3 VOL VS Vcc (Port Drive Capacity=High) 4 VOL VS Vcc (Port Drive Capacity=Low) 5 IOH VS VOH (Port Drive Capacity=High) 6 IOH VS VOH (Port Drive Capacity=High) at Vcc=5.0V 7 IOH VS VOH (Port Drive Capacity=High) at Vcc=3.0V 8 IOH VS VOH (Port Drive Capacity=High) at Vcc=1.8V 9 IOH VS VOH (Port Drive Capacity=Low) 10 IOH VS VOH (Port Drive Capacity=Low) at Vcc=5.0V 11 IOH VS VOH (Port Drive Capacity=Low) at Vcc=3.0V 12 IOH VS VOH (Port Drive Capacity=Low) at Vcc=1.8V 13 IOH VS VOL (Port Drive Capacity=High) 14 IOH VS VOL (Port Drive Capacity=High) at Vcc=5.0V 15 IOH VS VOL (Port Drive Capacity=High) at Vcc=3.0V 16 IOH VS VOL (Port Drive Capacity=High) at Vcc=1.8V 17 IOH VS VOL (Port Drive Capacity=Low)