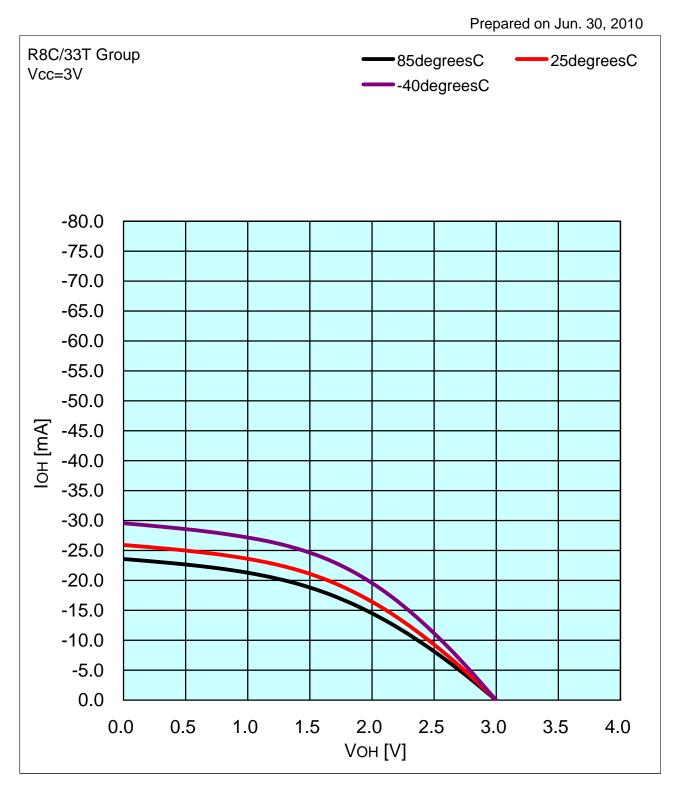

#### R8C/33T Group OCVREF characteristics

Page

Prepared on Jun. 30, 2010

1 VOH VS Vcc (Port Drive Capacity=High) 2 VOH VS Vcc (Port Drive Capacity=Low) 3 VOL VS Vcc (Port Drive Capacity=High) 4 VOL VS Vcc (Port Drive Capacity=Low) 5 IOH VS VOH (Port Drive Capacity=High) 6 IOH VS VOH (Port Drive Capacity=High) at Vcc=5.0V 7 IOH VS VOH (Port Drive Capacity=High) at Vcc=3.0V 8 IOH VS VOH (Port Drive Capacity=High) at Vcc=1.8V 9 IOH VS VOH (Port Drive Capacity=Low) 10 IOH VS VOH (Port Drive Capacity=Low) at Vcc=5.0V 11 IOH VS VOH (Port Drive Capacity=Low) at Vcc=3.0V 12 IOH VS VOH (Port Drive Capacity=Low) at Vcc=1.8V 13 IOH VS VOL (Port Drive Capacity=High) 14 IOH VS VOL (Port Drive Capacity=High) at Vcc=5.0V 15 IOH VS VOL (Port Drive Capacity=High) at Vcc=3.0V 16 IOH VS VOL (Port Drive Capacity=High) at Vcc=1.8V 17 IOH VS VOL (Port Drive Capacity=Low)