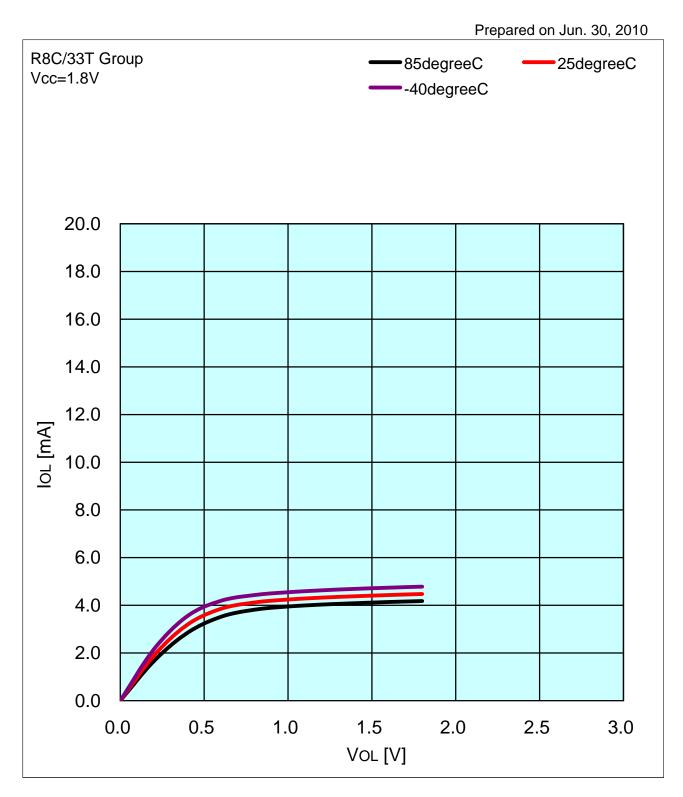

#### R8C/33T Group OCVREF characteristics

Page

Prepared on Jun. 30, 2010

1 VOH VS Vcc (Port Drive Capacity=High) 2 VOH VS Vcc (Port Drive Capacity=Low) 3 VOL VS Vcc (Port Drive Capacity=High) 4 VOL VS Vcc (Port Drive Capacity=Low) 5 IOH VS VOH (Port Drive Capacity=High) 6 IOH VS VOH (Port Drive Capacity=High) at Vcc=5.0V 7 IOH VS VOH (Port Drive Capacity=High) at Vcc=3.0V 8 IOH VS VOH (Port Drive Capacity=High) at Vcc=1.8V 9 IOH VS VOH (Port Drive Capacity=Low) 10 IOH VS VOH (Port Drive Capacity=Low) at Vcc=5.0V 11 IOH VS VOH (Port Drive Capacity=Low) at Vcc=3.0V 12 IOH VS VOH (Port Drive Capacity=Low) at Vcc=1.8V 13 IOH VS VOL (Port Drive Capacity=High) 14 IOH VS VOL (Port Drive Capacity=High) at Vcc=5.0V 15 IOH VS VOL (Port Drive Capacity=High) at Vcc=3.0V 16 IOH VS VOL (Port Drive Capacity=High) at Vcc=1.8V 17 IOH VS VOL (Port Drive Capacity=Low)