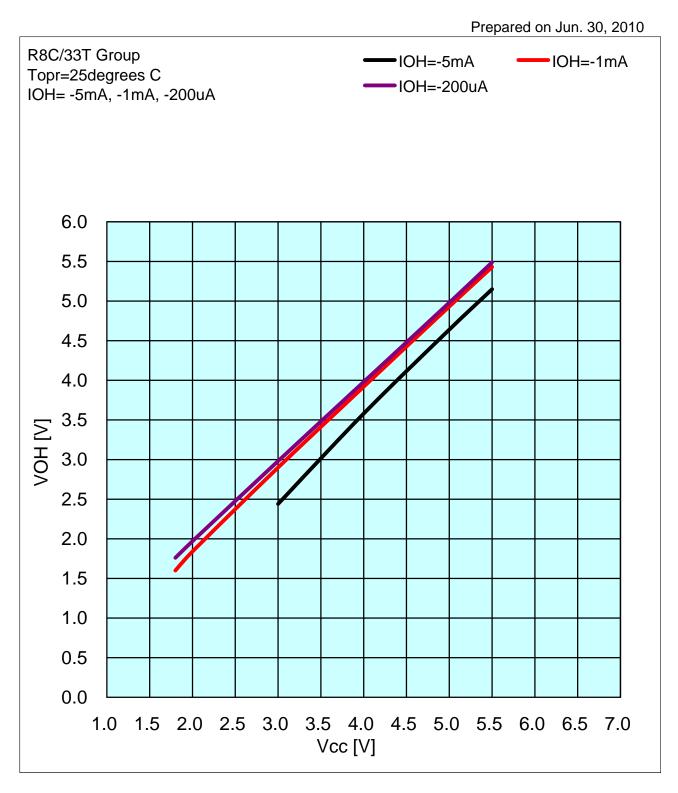

#### R8C/33T Group OCVREF characteristics

Page

Prepared on Jun. 30, 2010

1 VOH VS Vcc (Port Drive Capacity=High) 2 VOH VS Vcc (Port Drive Capacity=Low) 3 VOL VS Vcc (Port Drive Capacity=High) 4 VOL VS Vcc (Port Drive Capacity=Low) 5 IOH VS VOH (Port Drive Capacity=High) 6 IOH VS VOH (Port Drive Capacity=High) at Vcc=5.0V 7 IOH VS VOH (Port Drive Capacity=High) at Vcc=3.0V 8 IOH VS VOH (Port Drive Capacity=High) at Vcc=1.8V 9 IOH VS VOH (Port Drive Capacity=Low) 10 IOH VS VOH (Port Drive Capacity=Low) at Vcc=5.0V 11 IOH VS VOH (Port Drive Capacity=Low) at Vcc=3.0V 12 IOH VS VOH (Port Drive Capacity=Low) at Vcc=1.8V 13 IOH VS VOL (Port Drive Capacity=High) 14 IOH VS VOL (Port Drive Capacity=High) at Vcc=5.0V 15 IOH VS VOL (Port Drive Capacity=High) at Vcc=3.0V 16 IOH VS VOL (Port Drive Capacity=High) at Vcc=1.8V 17 IOH VS VOL (Port Drive Capacity=Low)