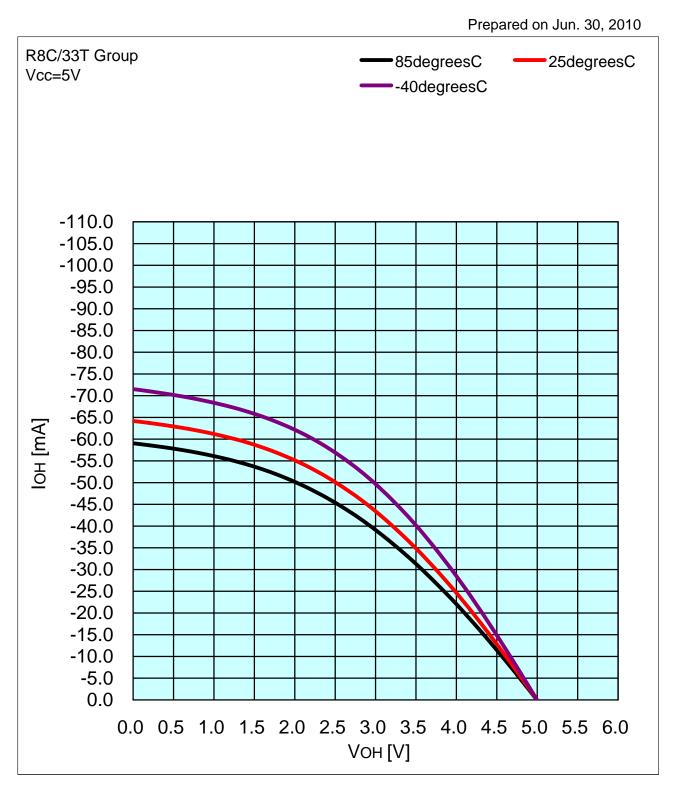

#### R8C/33T Group OCVREF characteristics

Page

Prepared on Jun. 30, 2010

1 VOH VS Vcc (Port Drive Capacity=High) 2 VOH VS Vcc (Port Drive Capacity=Low) 3 VOL VS Vcc (Port Drive Capacity=High) 4 VOL VS Vcc (Port Drive Capacity=Low) 5 IOH VS VOH (Port Drive Capacity=High) 6 IOH VS VOH (Port Drive Capacity=High) at Vcc=5.0V 7 IOH VS VOH (Port Drive Capacity=High) at Vcc=3.0V 8 IOH VS VOH (Port Drive Capacity=High) at Vcc=1.8V 9 IOH VS VOH (Port Drive Capacity=Low) 10 IOH VS VOH (Port Drive Capacity=Low) at Vcc=5.0V 11 IOH VS VOH (Port Drive Capacity=Low) at Vcc=3.0V 12 IOH VS VOH (Port Drive Capacity=Low) at Vcc=1.8V 13 IOH VS VOL (Port Drive Capacity=High) 14 IOH VS VOL (Port Drive Capacity=High) at Vcc=5.0V 15 IOH VS VOL (Port Drive Capacity=High) at Vcc=3.0V 16 IOH VS VOL (Port Drive Capacity=High) at Vcc=1.8V 17 IOH VS VOL (Port Drive Capacity=Low)