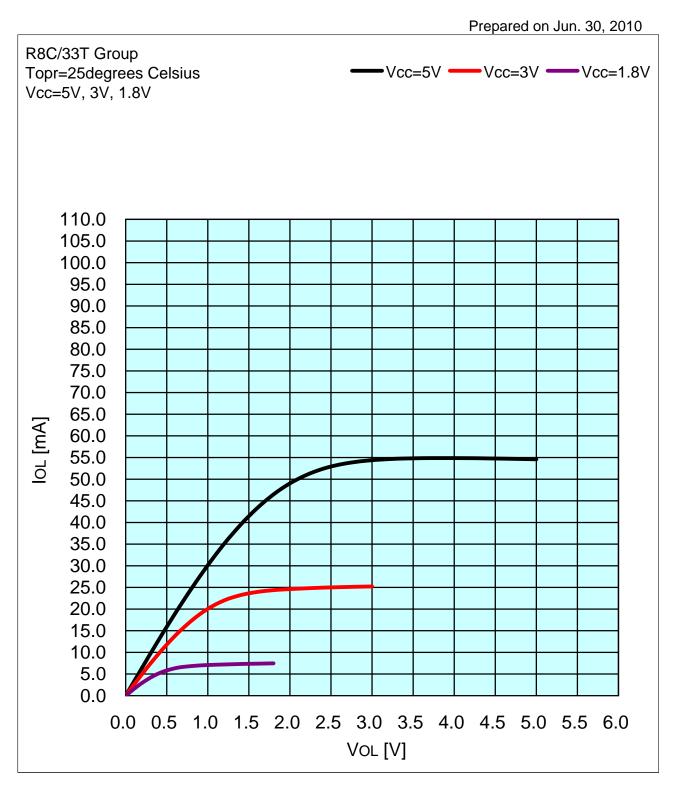

#### R8C/33T Group OCVREF characteristics

Page

Prepared on Jun. 30, 2010

1 VOH VS Vcc (Port Drive Capacity=High) 2 VOH VS Vcc (Port Drive Capacity=Low) 3 VOL VS Vcc (Port Drive Capacity=High) 4 VOL VS Vcc (Port Drive Capacity=Low) 5 IOH VS VOH (Port Drive Capacity=High) 6 IOH VS VOH (Port Drive Capacity=High) at Vcc=5.0V 7 IOH VS VOH (Port Drive Capacity=High) at Vcc=3.0V 8 IOH VS VOH (Port Drive Capacity=High) at Vcc=1.8V 9 IOH VS VOH (Port Drive Capacity=Low) 10 IOH VS VOH (Port Drive Capacity=Low) at Vcc=5.0V 11 IOH VS VOH (Port Drive Capacity=Low) at Vcc=3.0V 12 IOH VS VOH (Port Drive Capacity=Low) at Vcc=1.8V 13 IOH VS VOL (Port Drive Capacity=High) 14 IOH VS VOL (Port Drive Capacity=High) at Vcc=5.0V 15 IOH VS VOL (Port Drive Capacity=High) at Vcc=3.0V 16 IOH VS VOL (Port Drive Capacity=High) at Vcc=1.8V 17 IOH VS VOL (Port Drive Capacity=Low)