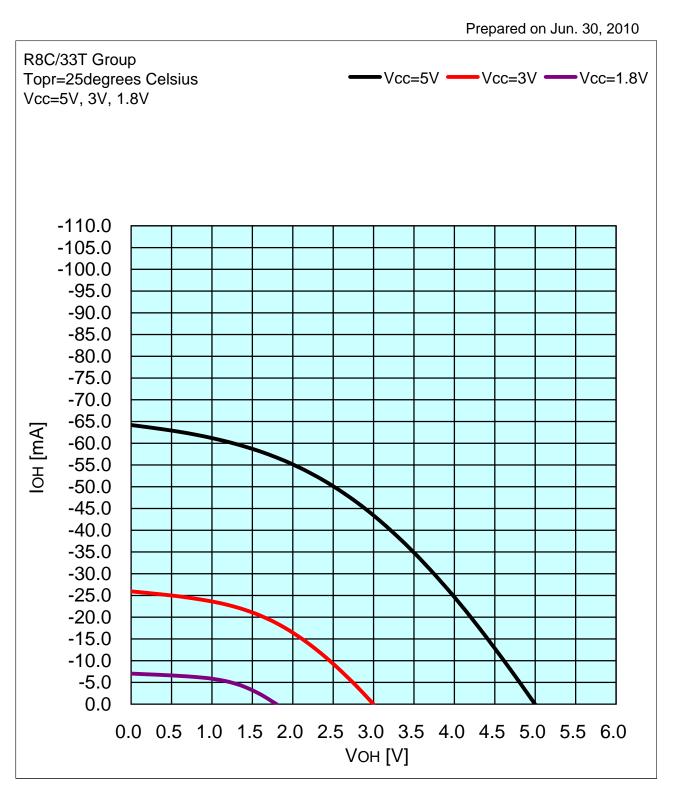

#### R8C/33T Group OCVREF characteristics

Page

Prepared on Jun. 30, 2010

1 VOH VS Vcc (Port Drive Capacity=High) 2 VOH VS Vcc (Port Drive Capacity=Low) 3 VOL VS Vcc (Port Drive Capacity=High) 4 VOL VS Vcc (Port Drive Capacity=Low) 5 IOH VS VOH (Port Drive Capacity=High) 6 IOH VS VOH (Port Drive Capacity=High) at Vcc=5.0V 7 IOH VS VOH (Port Drive Capacity=High) at Vcc=3.0V 8 IOH VS VOH (Port Drive Capacity=High) at Vcc=1.8V 9 IOH VS VOH (Port Drive Capacity=Low) 10 IOH VS VOH (Port Drive Capacity=Low) at Vcc=5.0V 11 IOH VS VOH (Port Drive Capacity=Low) at Vcc=3.0V 12 IOH VS VOH (Port Drive Capacity=Low) at Vcc=1.8V 13 IOH VS VOL (Port Drive Capacity=High) 14 IOH VS VOL (Port Drive Capacity=High) at Vcc=5.0V 15 IOH VS VOL (Port Drive Capacity=High) at Vcc=3.0V 16 IOH VS VOL (Port Drive Capacity=High) at Vcc=1.8V 17 IOH VS VOL (Port Drive Capacity=Low)