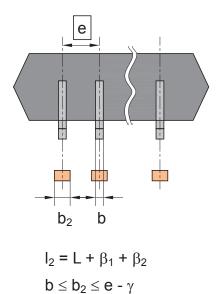

## LQFP, TQFP Mount Pad Dimensions

 $l_2$  and  $b_2$  can get by following formula and value e and b from package drawing figure and below parameter table.

| <ul> <li>Dimension parameter</li> </ul> |              |              |              | (Unit: mm)   |
|-----------------------------------------|--------------|--------------|--------------|--------------|
| e                                       | 0.80         | 0.65         | 0.50         | 0.40         |
| α                                       | 0.10 to 0.30 | $\leftarrow$ | $\leftarrow$ | $\leftarrow$ |
| β <sub>1</sub>                          | 0.20 to 0.40 | $\leftarrow$ | $\leftarrow$ | $\leftarrow$ |
| β2                                      | 0.20 to 0.40 | ←            | $\leftarrow$ | $\leftarrow$ |
| γ                                       | 0.30         | $\leftarrow$ | 0.25         | 0.20         |

(Reference values based on the former EIAJ ED-7404 standard)