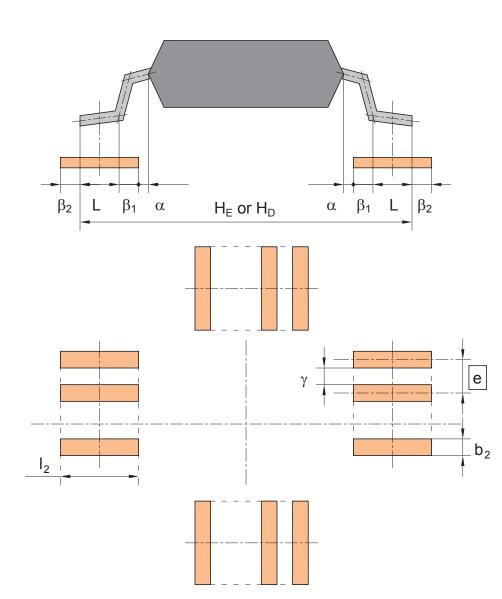

## LQFP, TQFP Mount Pad Dimensions

 $l_2$  and  $b_2$  can get by following formula and value e and b from package drawing figure and below parameter table.

| <ul> <li>Dimension parameter</li> </ul> |              |              |              | (Unit: mm)   |
|-----------------------------------------|--------------|--------------|--------------|--------------|
| e                                       | 0.80         | 0.65         | 0.50         | 0.40         |
| α                                       | 0.10 to 0.30 | $\leftarrow$ | $\leftarrow$ | $\leftarrow$ |
| β <sub>1</sub>                          | 0.20 to 0.40 | $\leftarrow$ | $\leftarrow$ | $\leftarrow$ |
| β2                                      | 0.20 to 0.40 | ←            | $\leftarrow$ | $\leftarrow$ |
| γ                                       | 0.30         | $\leftarrow$ | 0.25         | 0.20         |

(Reference values based on the former EIAJ ED-7404 standard)