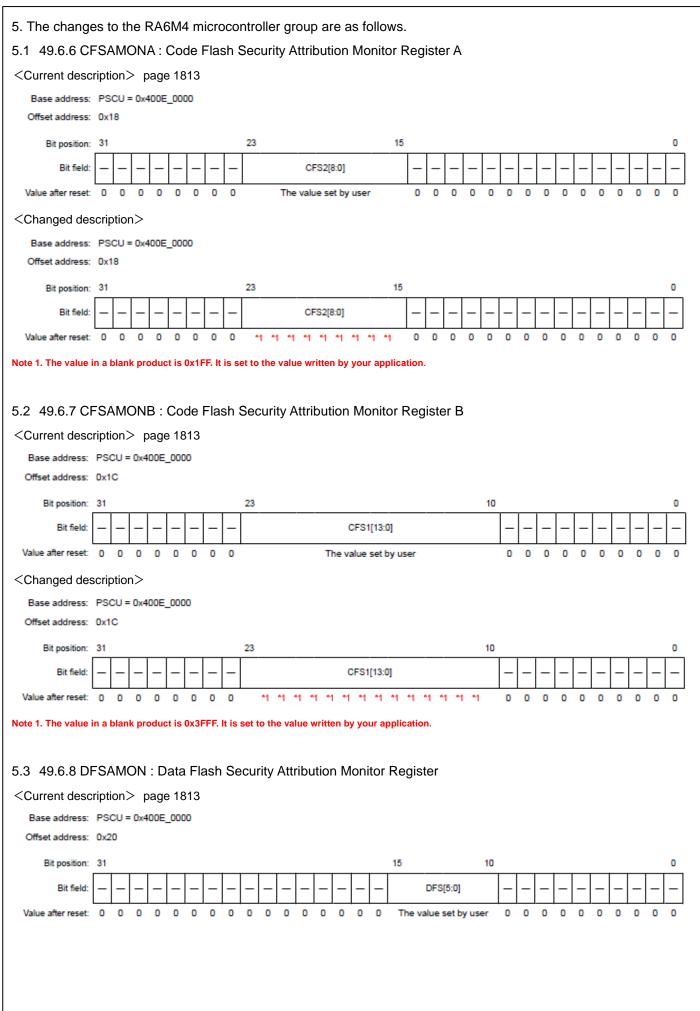

| 1.40 | R01UH0951EJ0140         |