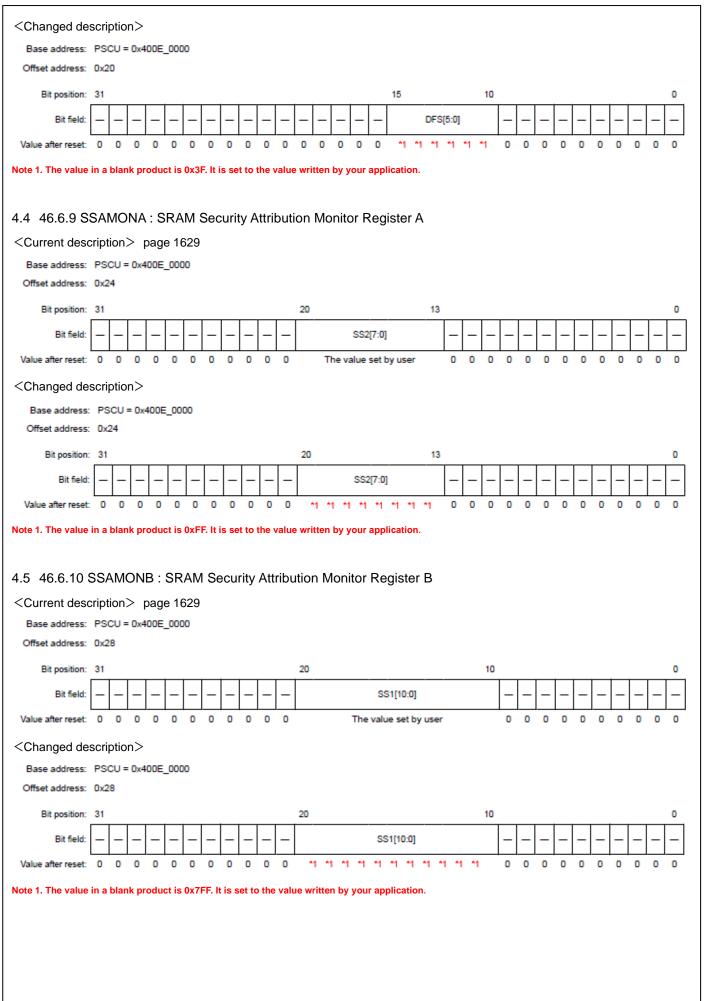

| 1.40 | R01UH0951EJ0140         |