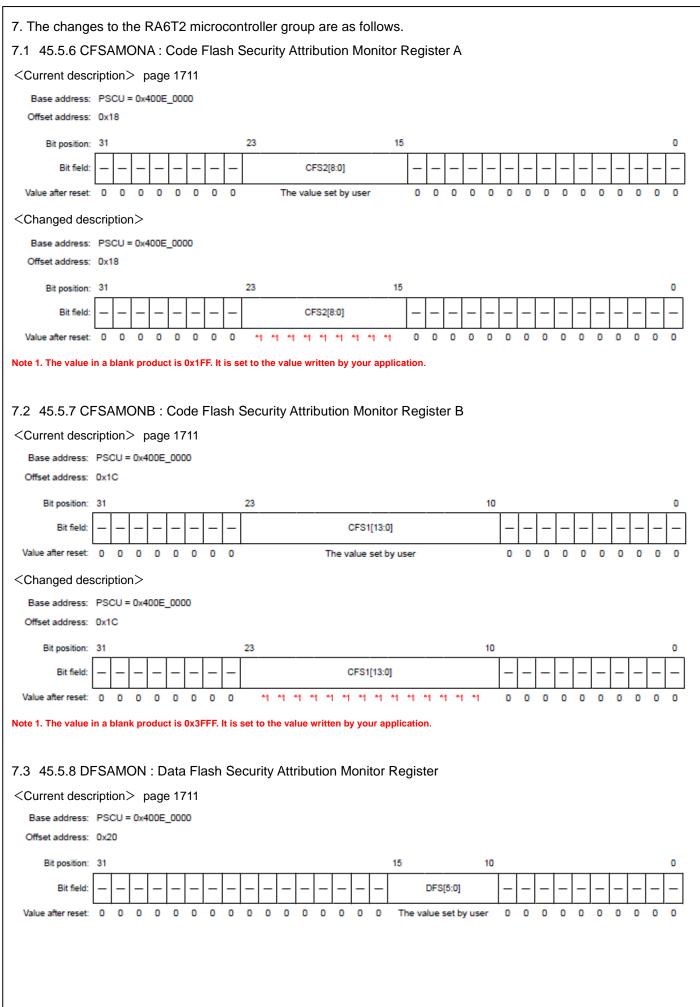

| 1.40 | R01UH0951EJ0140         |