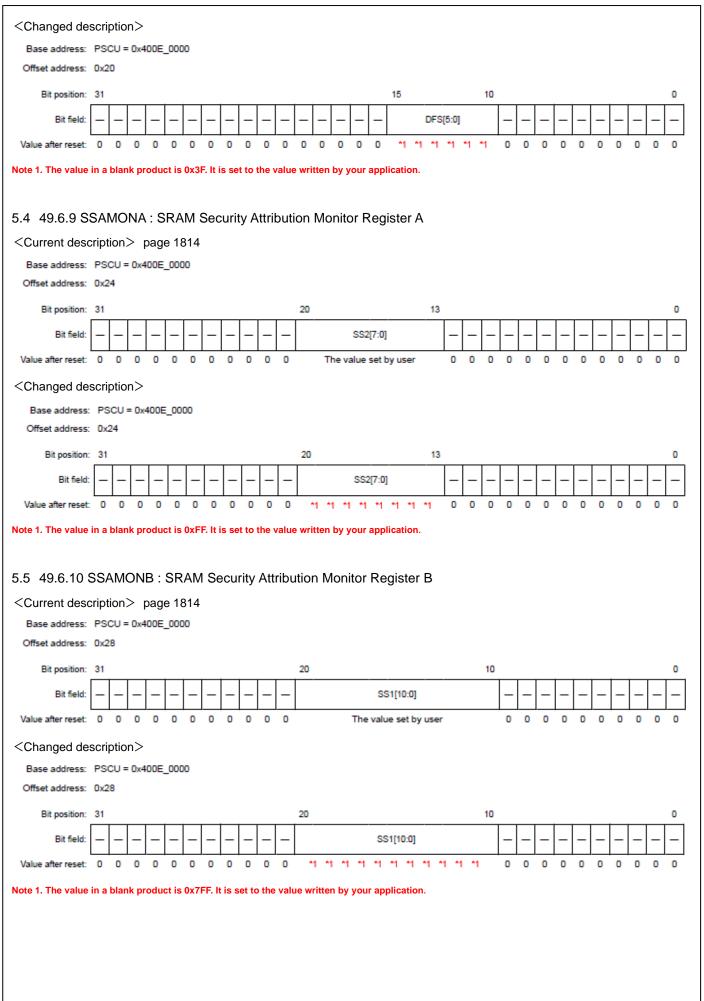

| 1.40 | R01UH0951EJ0140         |