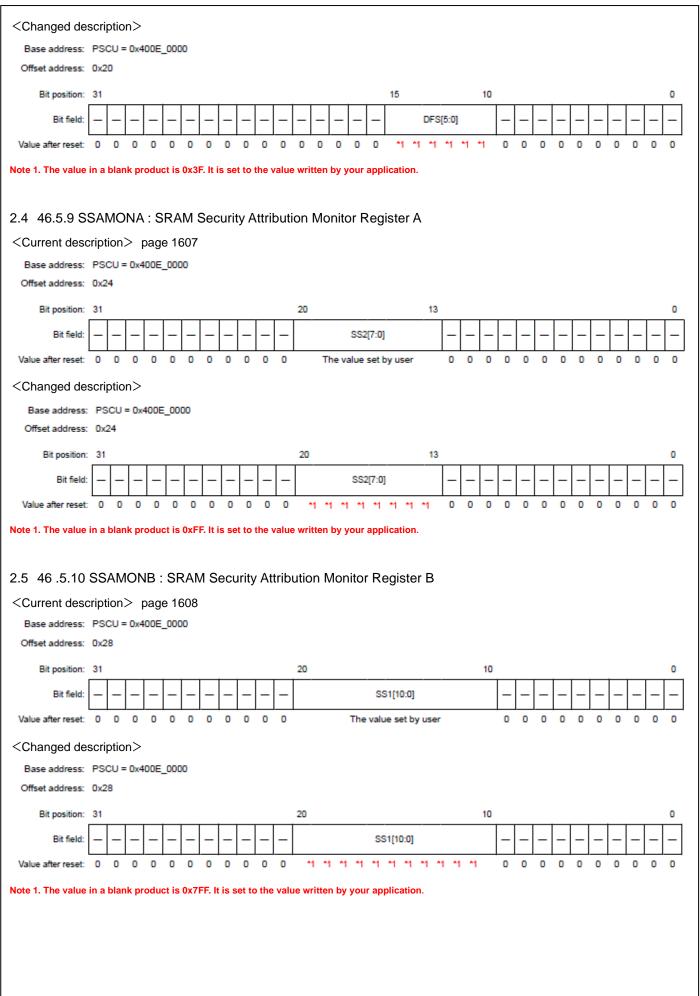

| 1.40 | R01UH0951EJ0140         |