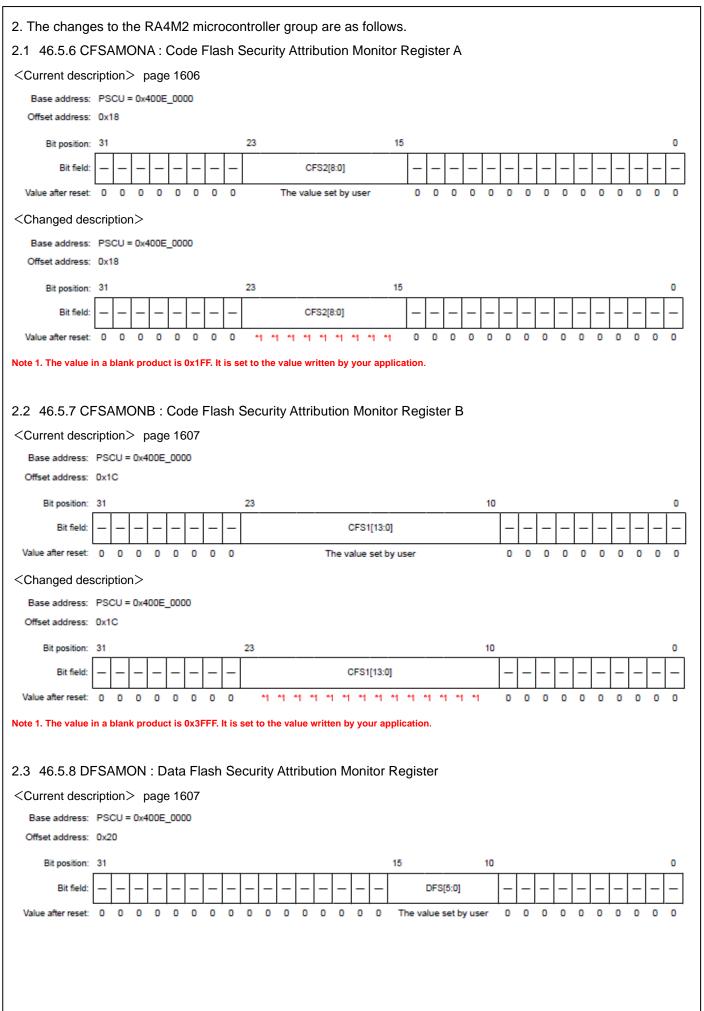

| 1.40 | R01UH0951EJ0140         |