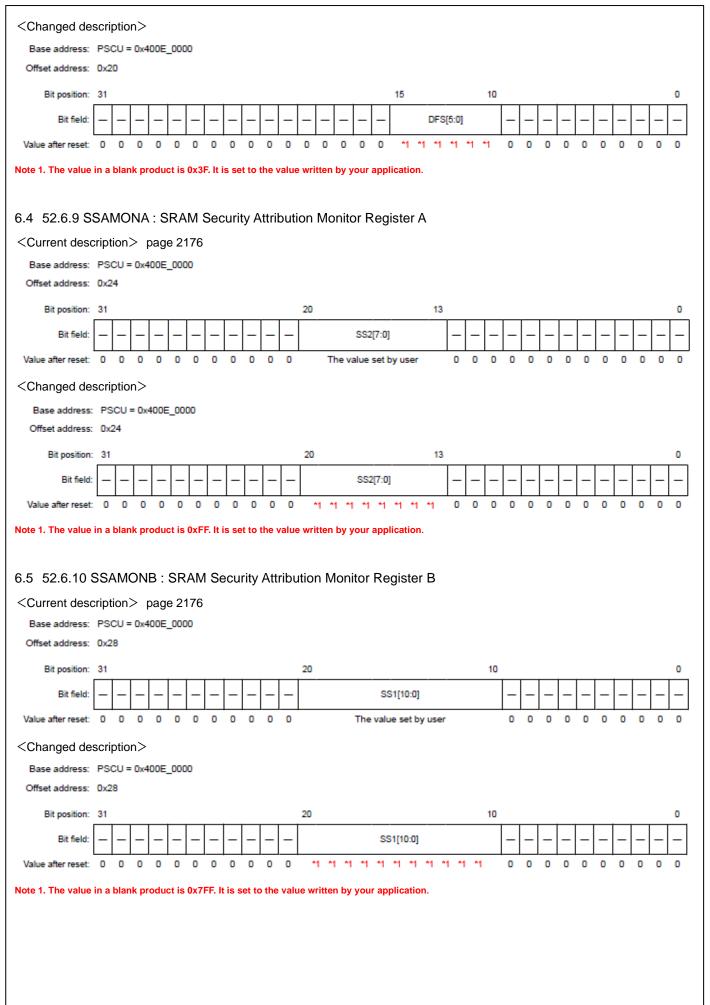

| 1.40 | R01UH0951EJ0140         |