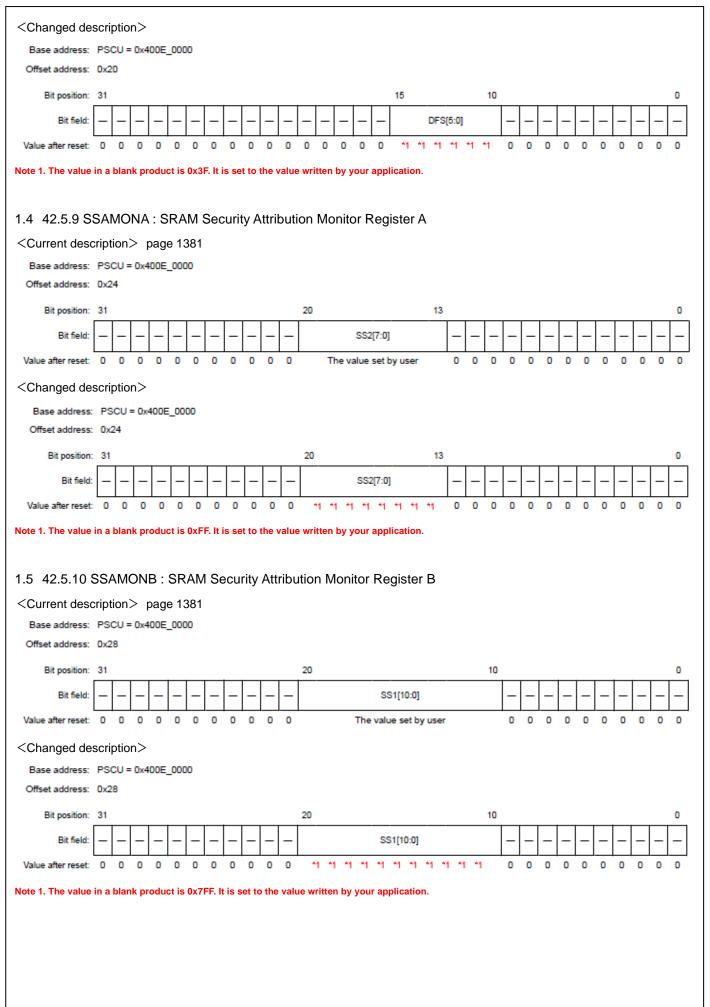

| 1.40 | R01UH0951EJ0140         |