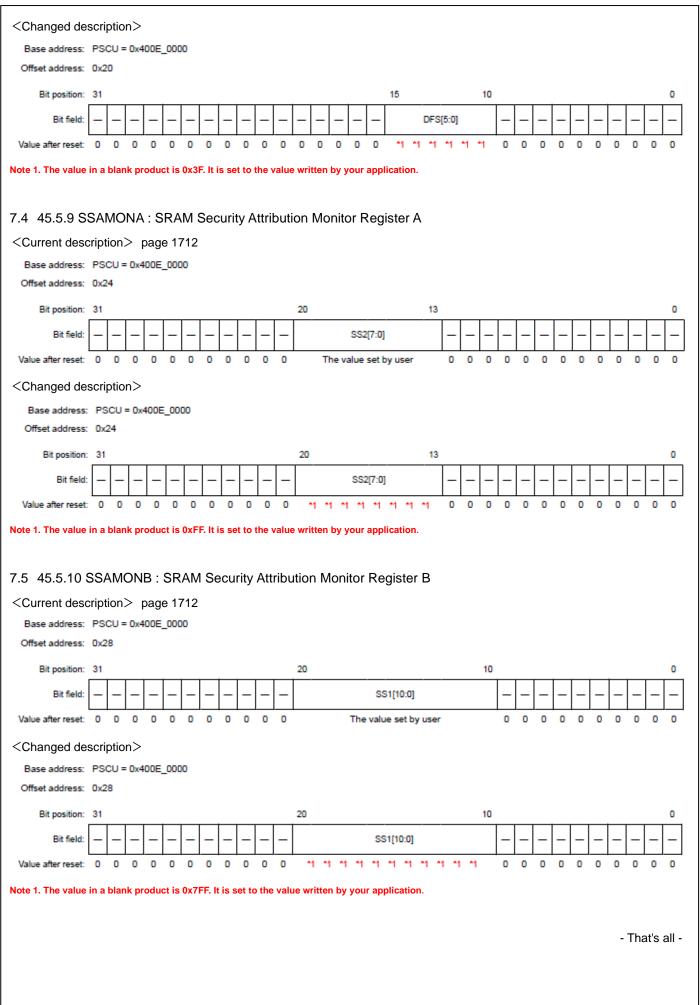

| 1.40 | R01UH0951EJ0140         |