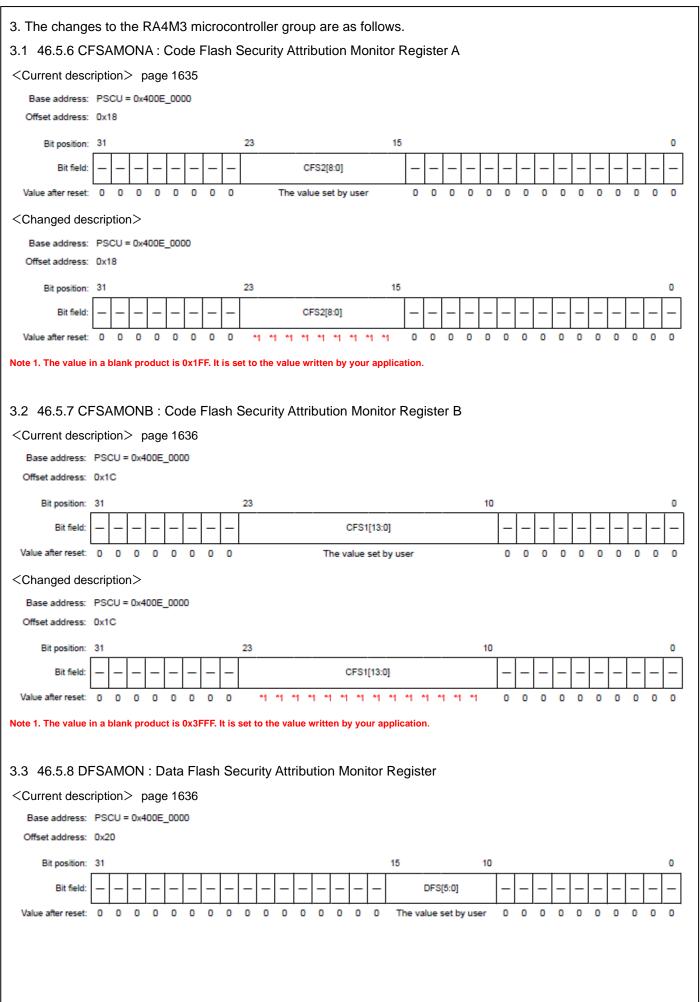

| 1.40 | R01UH0951EJ0140         |