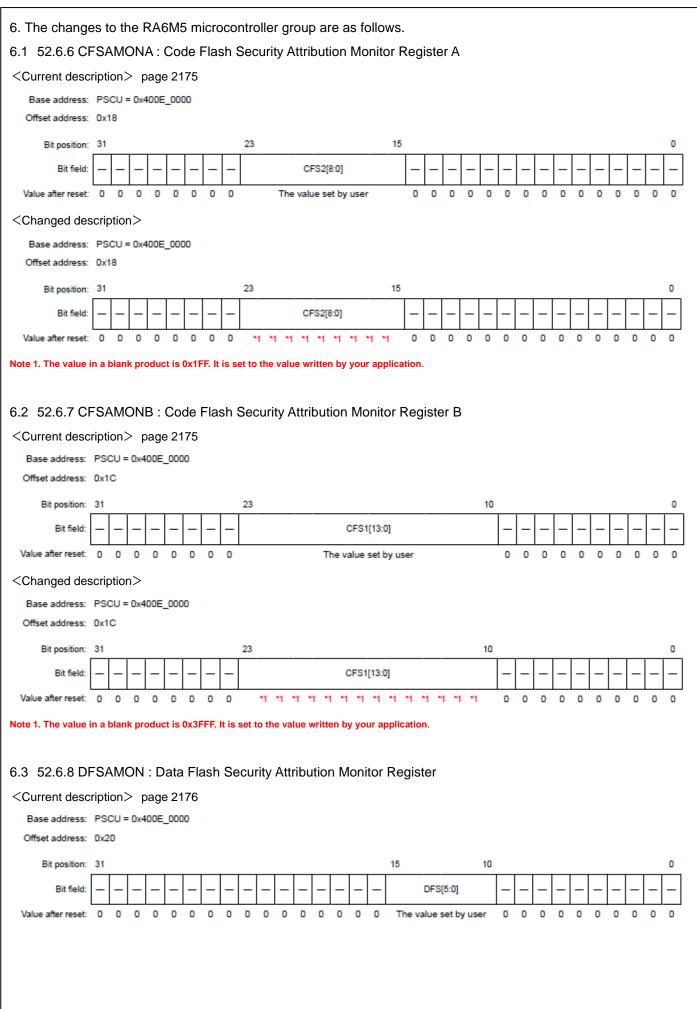

| 1.40 | R01UH0951EJ0140         |