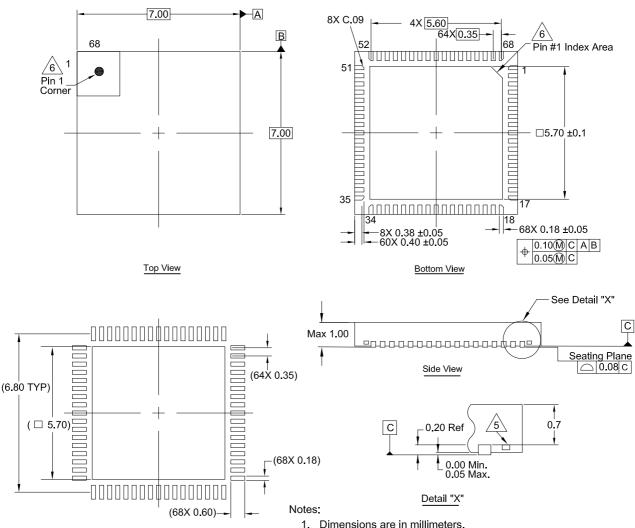

## **Package Outline Drawing**

L68.7X7

68 Lead Quad Flat No-Lead Plastic Package (QFN) Rev 1, 4/2022

- Typical Recommended Land Pattern
- Dimensions are in millimeters.
  Dimensions in ( ) for reference Only.
- 2. Dimensioning and tolerancing conform to ASME14.5m-1994.
- 3. Unless otherwise specified, tolerance: Decimal ±0.05
- 4. Dimension b applies to the metallized terminal and is measured between 0.15mm and 0.30mm from the terminal tip.
- 5. Tiebar shown (if present) is a non-functional feature.
- The configuration of the pin #1 identifier is optional, but must be located within the zone indicated. The pin #1 identifier may be either a mold or mark feature.