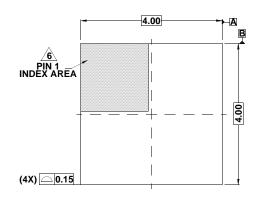

## **Package Outline Drawing**

## L28.4x4B

28 LEAD QUAD FLAT NO-LEAD PLASTIC PACKAGE Rev 0, 11/09

TOP VIEW

NOTES:

- 1. Dimensions are in millimeters. Dimensions in ( ) for Reference Only.
- 2. Dimensioning and tolerancing conform to ASME Y14.5m-1994.
- 3. Unless otherwise specified, tolerance : Decimal ± 0.10 Angular ±2.50°
- A. Dimension applies to the metallized terminal and is measured between 0.15mm and 0.30mm from the terminal tip.
- **5.** Tiebar shown (if present) is a non-functional feature.
- 6. The configuration of the pin #1 identifier is optional, but must be located within the zone indicated. The pin #1 indentifier may be either a mold or mark feature.