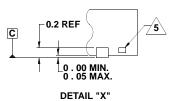

## L28.4x4B

28 LEAD QUAD FLAT NO-LEAD PLASTIC PACKAGE Rev 0, 11/09

TOP VIEW

NOTES:

- 1. Dimensions are in millimeters. Dimensions in ( ) for Reference Only.
- 2. Dimensioning and tolerancing conform to ASME Y14.5m-1994.
- 3. Unless otherwise specified, tolerance : Decimal ± 0.10 Angular ±2.50°
- A. Dimension applies to the metallized terminal and is measured between 0.15mm and 0.30mm from the terminal tip.
- **5.** Tiebar shown (if present) is a non-functional feature.
- 6. The configuration of the pin #1 identifier is optional, but must be located within the zone indicated. The pin #1 indentifier may be either a mold or mark feature.