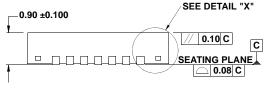

## **Package Outline Drawing**

## L28.4x4B

28 LEAD QUAD FLAT NO-LEAD PLASTIC PACKAGE Rev 0, 11/09

TOP VIEW

NOTES:

- 1. Dimensions are in millimeters. Dimensions in ( ) for Reference Only.
- 2. Dimensioning and tolerancing conform to ASME Y14.5m-1994.
- 3. Unless otherwise specified, tolerance : Decimal ± 0.10 Angular ±2.50°
- A. Dimension applies to the metallized terminal and is measured between 0.15mm and 0.30mm from the terminal tip.
- **5.** Tiebar shown (if present) is a non-functional feature.
- 6. The configuration of the pin #1 identifier is optional, but must be located within the zone indicated. The pin #1 indentifier may be either a mold or mark feature.