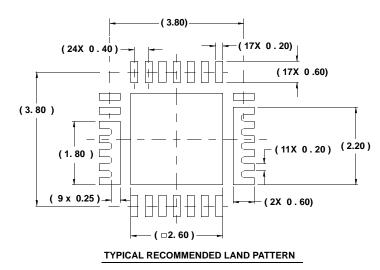

## **Package Outline Drawing**

## L28.4x4B

28 LEAD QUAD FLAT NO-LEAD PLASTIC PACKAGE Rev 0, 11/09

TOP VIEW

NOTES:

- 1. Dimensions are in millimeters. Dimensions in ( ) for Reference Only.
- 2. Dimensioning and tolerancing conform to ASME Y14.5m-1994.
- 3. Unless otherwise specified, tolerance : Decimal ± 0.10 Angular ±2.50°
- A. Dimension applies to the metallized terminal and is measured between 0.15mm and 0.30mm from the terminal tip.
- **5.** Tiebar shown (if present) is a non-functional feature.
- 6. The configuration of the pin #1 identifier is optional, but must be located within the zone indicated. The pin #1 indentifier may be either a mold or mark feature.