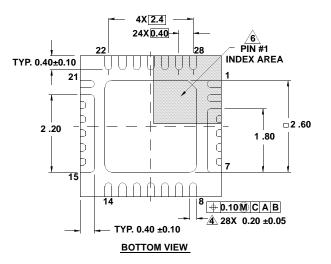

## **Package Outline Drawing**

## L28.4x4B

28 LEAD QUAD FLAT NO-LEAD PLASTIC PACKAGE Rev 0, 11/09

TOP VIEW

NOTES:

- 1. Dimensions are in millimeters. Dimensions in ( ) for Reference Only.
- 2. Dimensioning and tolerancing conform to ASME Y14.5m-1994.
- 3. Unless otherwise specified, tolerance : Decimal ± 0.10 Angular ±2.50°
- A. Dimension applies to the metallized terminal and is measured between 0.15mm and 0.30mm from the terminal tip.
- **5.** Tiebar shown (if present) is a non-functional feature.
- 6. The configuration of the pin #1 identifier is optional, but must be located within the zone indicated. The pin #1 indentifier may be either a mold or mark feature.