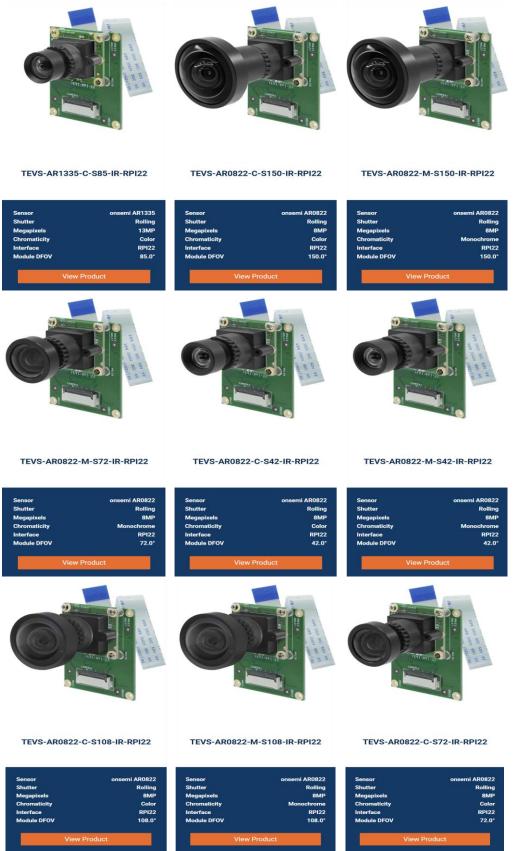

| Diagrams/Graphics    | < 2 MP                    | 5 MP                            | 8 MP                            | 10 ~ 20 MP                 |
|----------------------|---------------------------|---------------------------------|---------------------------------|----------------------------|
| TechNexion EVK RP122 | AR0144<br>Global<br>Color | AR0521<br>Rolling<br>Color      | AR0821<br>Rolling<br>Color      | AR1335<br>Rolling<br>Color |
|                      | AR0145<br>Global<br>Mono  | AR0522<br>Rolling<br>Color/Mono | AR0822<br>Rolling<br>Color/Mono |                            |
|                      | AR0234<br>Global<br>Color |                                 | AR0830<br>Rolling<br>Color/Mono |                            |
|                      | AR0235<br>Global<br>Mono  |                                 |                                 |                            |

## **Product Information**

www.technexion.com/shop/embedded-vision/mipi-csi2/