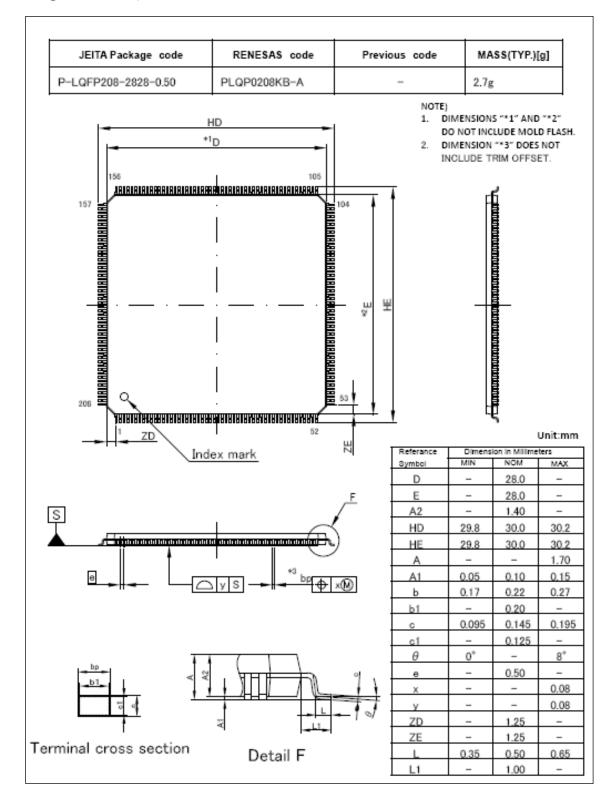

## **Outline Drawing for current product:**

## Package outline:

| Current prod | uct   |                  |       | Additional pro | oduct    |                  |         |
|--------------|-------|------------------|-------|----------------|----------|------------------|---------|
| Reference    |       | <u>ņ in Mill</u> |       | Reference      | Dimensio | n in Mill        | imators |
| Symbol       | Min.  | Nom.             | Max.  | Symbol         | Min.     | Nom.             | Max.    |
| Α            | _     | -                | 1.7   |                |          | <u> </u>         | 1.7     |
| A1           | 0.05  | 0.1              | 0.15  | A<br>A1        | 0.05     | _                |         |
| A2           | -     | 1.4              | -     | A1<br>A2       |          |                  | 0.15    |
| HD           | 29.8  | 30               | 30. 2 | D              | 1.35     | 1.4              | 1.45    |
| D            | -     | 28               | -     |                |          | 30 BSC.          |         |
| HE           | 29.8  | 30               | 30.2  | <u>D1</u><br>E |          | 28 BSC.          |         |
| E            | -     | 28               | -     | E<br>E1        |          | 30 BSC.          |         |
| е            | -     | 0.5              | -     |                |          | 28 BSC.          |         |
| b            | 0.17  | 0. 22            | 0. 27 | Ν              |          | 208              | —       |
| С            | 0.095 | 0. 145           | 0.195 | e              | 0.17     | 0.5 BSC.         | 0.07    |
| θ            | 0°    | -                | 8°    | b              | 0.17     | 0. 22            | 0.27    |
| L            | 0.35  | 0.5              | 0.65  | C              | 0.095    | —<br>•           | 0.195   |
| L1           | _     | 1.00             | -     | q              | 0°       | 3.5°             | 8°      |
| b1           | _     | 0. 2             | -     |                | 0.35     | 0.5              | 0.65    |
| c1           | _     | 0.125            | -     | <u>L1</u>      |          | <u>1.00 REF.</u> | 0.0     |
| х            | _     | -                | 0.08  | <u>aaa</u>     |          |                  | 0.2     |
| y            | _     | -                | 0.08  | bbb            |          |                  | 0.2     |
| ZD           | _     | 1.25             | -     | ccc            |          | -                | 0.08    |
| ZE           | _     | 1.25             | -     | ddd            | _        | —                | 0.08    |
| Compliant (  |       | 1.23             |       | Compliant J    | EDEC     |                  |         |