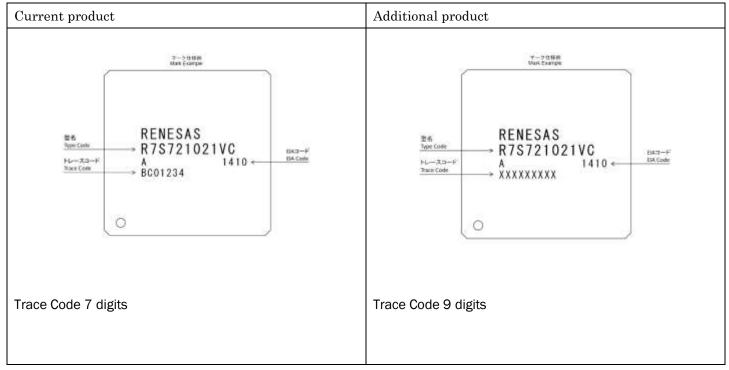

## Package marking:

### **Product Identification:**

These products can be identified by package marking and packing label. (Refer to Appendix)