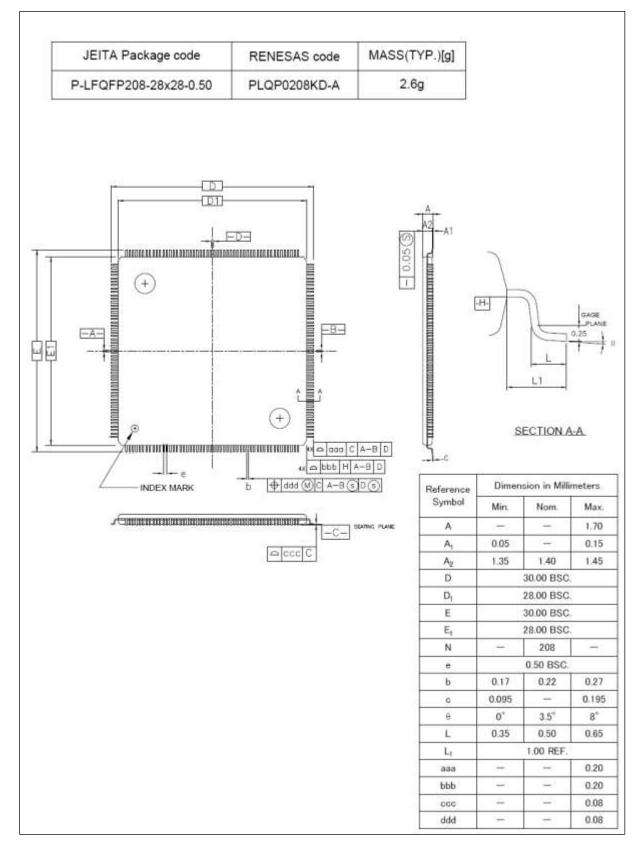

## **Outline Drawing for additional product:**

## Package outline:

| Current prod | uct   |                  |       | Additional pro | oduct    |                  |         |
|--------------|-------|------------------|-------|----------------|----------|------------------|---------|
| Reference    |       | <u>ņ in Mill</u> |       | Reference      | Dimensio | n in Mill        | imators |
| Symbol       | Min.  | Nom.             | Max.  | Symbol         | Min.     | Nom.             | Max.    |
| Α            | _     | -                | 1.7   |                |          | <u> </u>         | 1.7     |
| A1           | 0.05  | 0.1              | 0.15  | A<br>A1        | 0.05     | _                |         |
| A2           | -     | 1.4              | -     | A1<br>A2       |          |                  | 0.15    |
| HD           | 29.8  | 30               | 30. 2 | D              | 1.35     | 1.4              | 1.45    |
| D            | -     | 28               | -     |                |          | 30 BSC.          |         |
| HE           | 29.8  | 30               | 30.2  | <u>D1</u><br>E |          | 28 BSC.          |         |
| E            | -     | 28               | -     | E<br>E1        |          | 30 BSC.          |         |
| е            | -     | 0.5              | -     |                |          | 28 BSC.          |         |
| b            | 0.17  | 0. 22            | 0. 27 | Ν              |          | 208              | —       |
| С            | 0.095 | 0. 145           | 0.195 | e              | 0.17     | 0.5 BSC.         | 0.07    |
| θ            | 0°    | -                | 8°    | b              | 0.17     | 0. 22            | 0.27    |
| L            | 0.35  | 0.5              | 0.65  | C              | 0.095    | —<br>•           | 0.195   |
| L1           | _     | 1.00             | -     | q              | 0°       | 3.5°             | 8°      |
| b1           | _     | 0. 2             | -     |                | 0.35     | 0.5              | 0.65    |
| c1           | _     | 0.125            | -     | <u>L1</u>      |          | <u>1.00 REF.</u> | 0.0     |
| х            | _     | -                | 0.08  | <u>aaa</u>     |          |                  | 0.2     |
| y            | _     | -                | 0.08  | bbb            |          |                  | 0.2     |
| ZD           | _     | 1.25             | -     | ccc            |          | -                | 0.08    |
| ZE           | _     | 1.25             | -     | ddd            | _        | —                | 0.08    |
| Compliant (  |       | 1.23             |       | Compliant J    | EDEC     |                  |         |