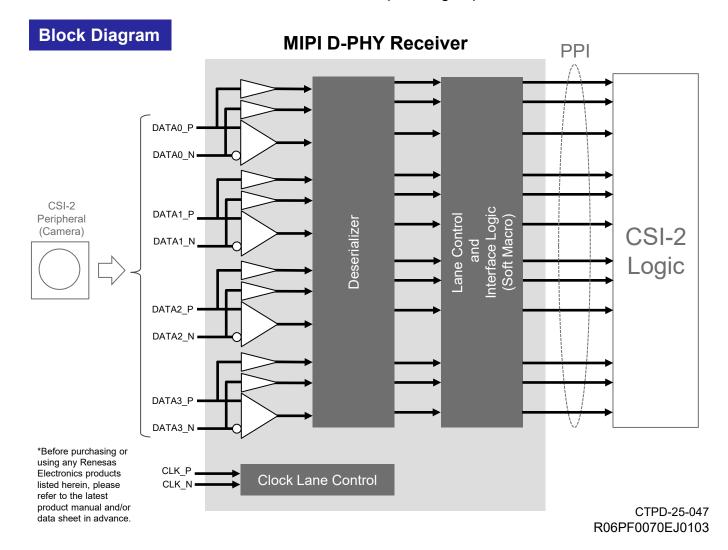

## **Overview**

The Renesas MIPI® D-PHY<sup>™</sup> Receiver is useful 4 Data Lanes receiver hard macro for CSI-2® of TSMC 22nm ULP process.

## **Features**

- Renesas MIPI D-PHY Receiver can be used for analog Receiver of following interface.
  - MIPI alliance Specification for D-PHY Version 2.1 15 December 2016.
  - MIPI alliance Specification for Camera Serial Interface 2 (CSI-2) Version 2.0 7 Dec 2016.
- Technology is TSMC 22nm ULP 1p10M.
- Supply voltage can be applied 0.9V for core voltage, 1.8V for IO voltage.
- Maximum data rate of each channel is 1.5Gbps at High-speed mode.