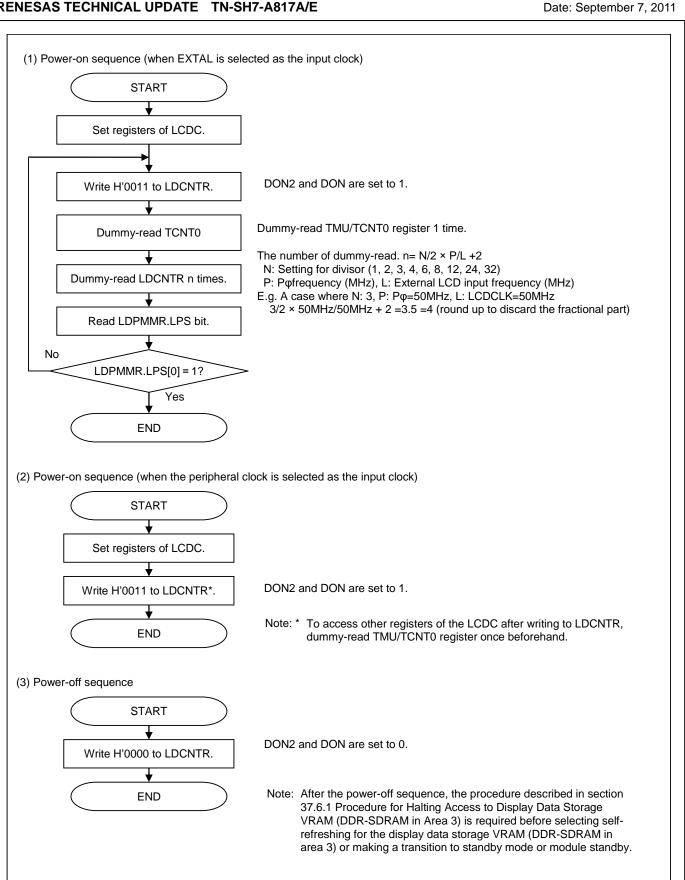

We would like to inform you of the following error correction and addition to the description of the LCD controller (LCDC) in the applicable products.

1. 37.4.6 Power-Supply Control Sequence, Paragraph 2

## [Correction]

Figure 37.4 gives the flowcharts for power-supply control sequences, figures 37.5 to 37.8 are timing charts that show outlines of power-supply control sequences, and table 37.6 is a summary of available power-supply control sequence periods.

## 2. Added Figure 37.4

Figure 37.4 to 37.23 are re-numbered to Figure 37.5 to 37.24 respectively, then add new Figure 37.4.

Figure 37.4 Flowchart for Power-Supply Control Sequences

- End of report -