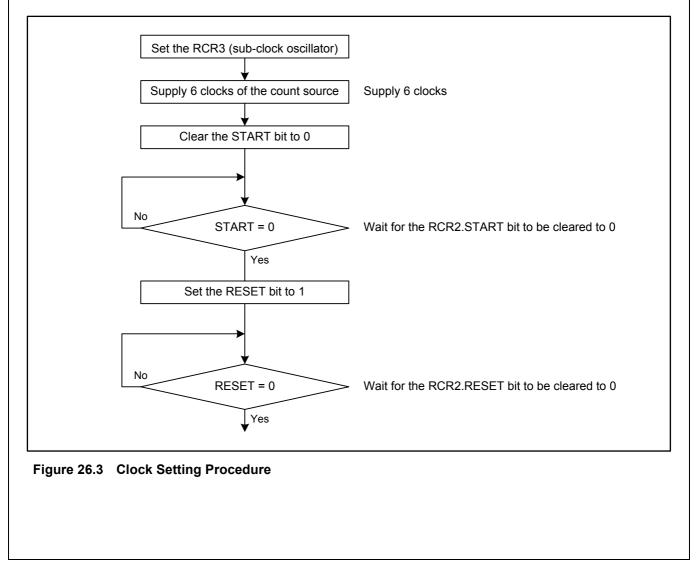

## •Page 903 of 1622

Figure 26.3 is corrected as follows:

Before correction

Figure 26.3 Clock Setting Procedure