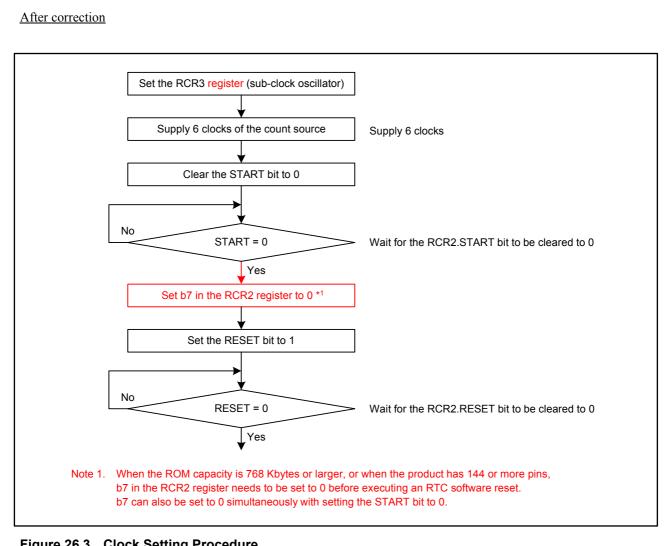

## •Page 903 of 1622

Figure 26.3 is corrected as follows:

Before correction

Figure 26.3 Clock Setting Procedure