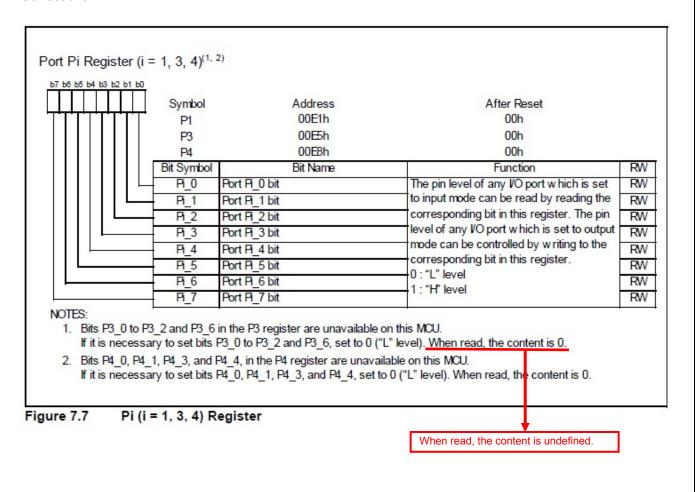

This document describes corrections to the port Pi register included in the following hardware manual.

## 1. Applicable manual and ports

| Applicable Products | Applicable Manual and Page                 | Applicable Ports       |
|---------------------|--------------------------------------------|------------------------|
| R8C/28 Group,       | REJ09B0279-0210 (Rev.2.10), Page 57 of 441 | P3_0 to P3_2, and P3_6 |
| R8C/29 Group        |                                            |                        |

## 2. Corrections