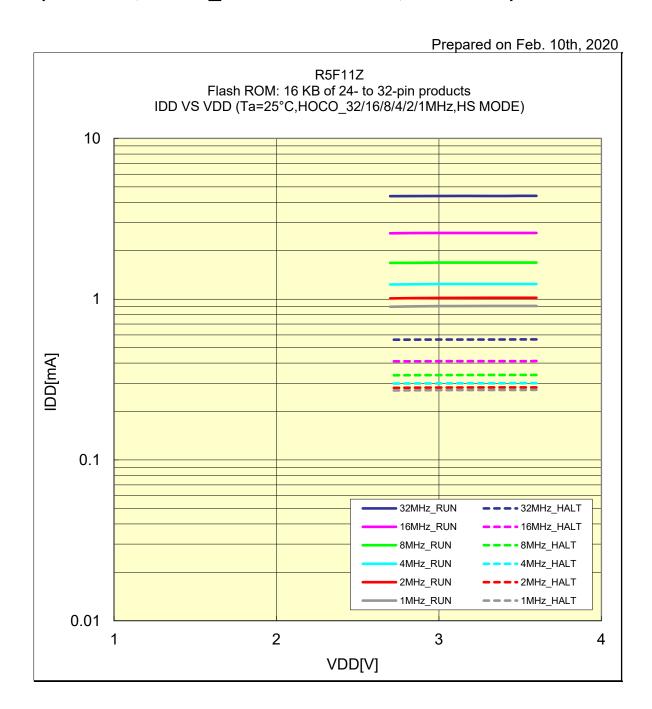

## IDD VS VDD (Ta=25°C,HOCO\_32/16/8/4/2/1MHz,HS MODE)

R5F11Z Flash ROM: 16 KB of 24- to 32-pin products