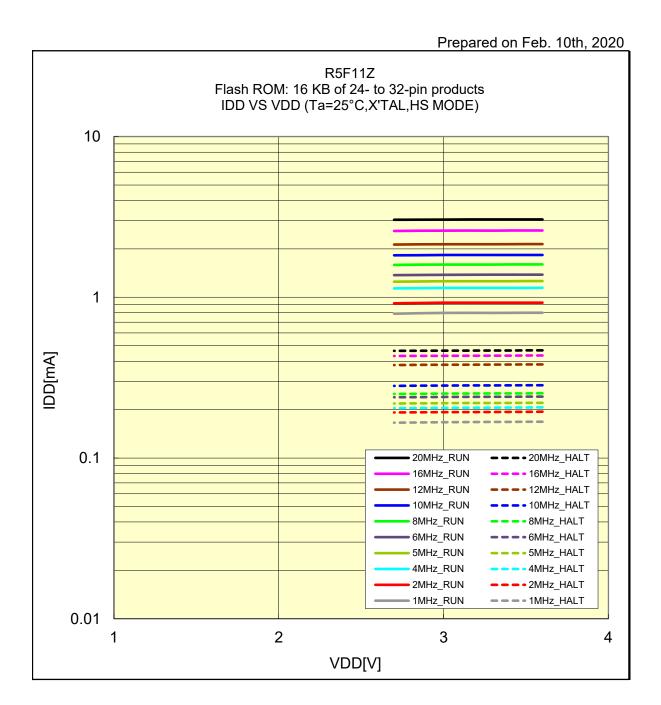

## IDD VS VDD (Ta=25°C,X'TAL,HS MODE)

R5F11Z Flash ROM: 16 KB of 24- to 32-pin products