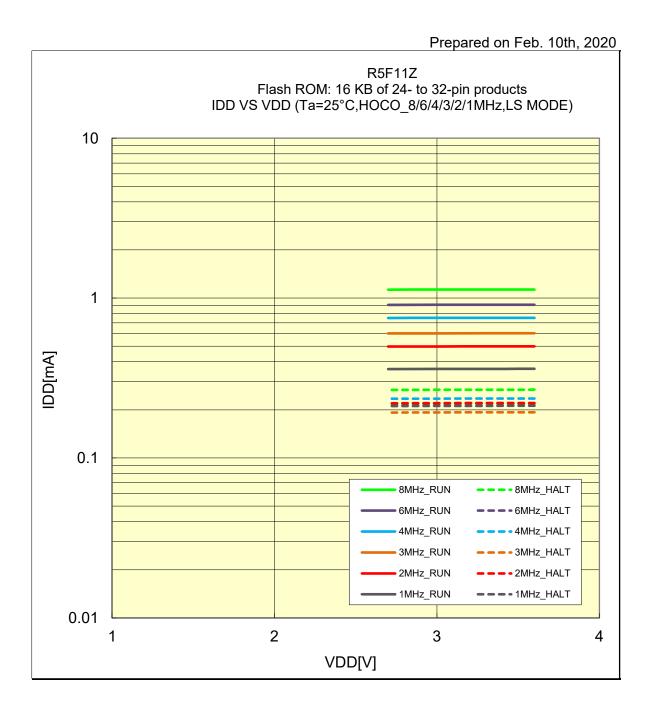

## IDD VS VDD (Ta=25°C,HOCO\_8/6/4/3/2/1MHz,LS MODE)

R5F11Z Flash ROM: 16 KB of 24- to 32-pin products