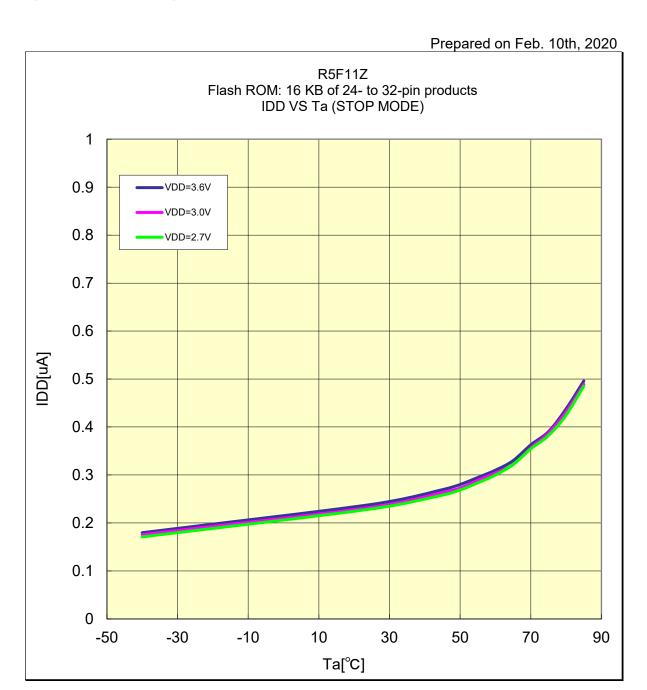

DD (Ta=25°C,HOCO\_8/6/4/3/2/1MHz,LS MODE)



R5F11Z Flash ROM: 16 KB of 24- to 32-pin products

## IDD VS VDD (Ta=25°C,X'TAL,LS MODE)



R5F11Z Flash ROM: 16 KB of 24- to 32-pin products

#### IDD VS VDD (Ta=85°C,HOCO\_32/16/8/4/2/1MHz,HS MODE)



R5F11Z Flash ROM: 16 KB of 24- to 32-pin products

## IDD VS VDD (Ta=85°C,HOCO\_24/12/6/3MHz,HS MODE)



R5F11Z Flash ROM: 16 KB of 24- to 32-pin products

## IDD VS VDD (Ta=85°C,X'TAL,HS MODE)



R5F11Z Flash ROM: 16 KB of 24- to 32-pin products

## IDD VS VDD (Ta=85°C,HOCO\_8/6/4/3/2/1MHz,LS MODE)



R5F11Z Flash ROM: 16 KB of 24- to 32-pin products

## IDD VS VDD (Ta=85°C,X'TAL,LS MODE)



R5F11Z Flash ROM: 16 KB of 24- to 32-pin products

## IDD VS VDD (STOP MODE)



R5F11Z Flash ROM: 16 KB of 24- to 32-pin products

# IDD VS Ta (STOP MODE)