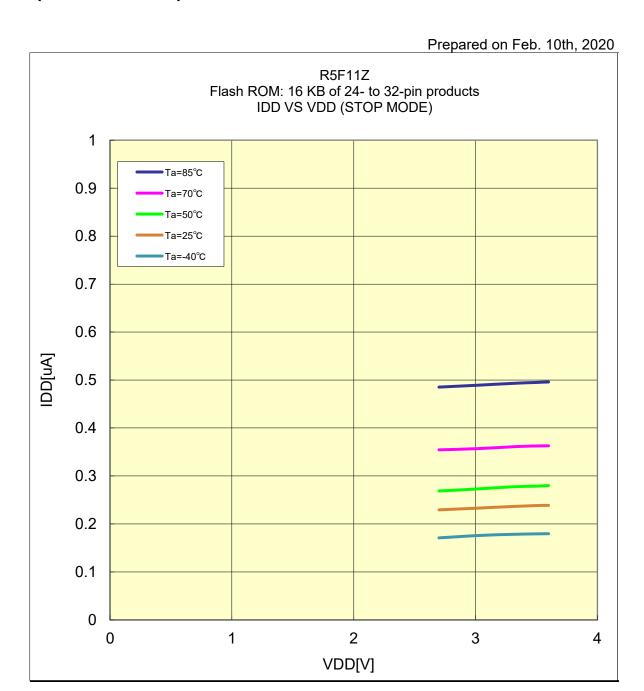

TAL,HS MODE)



R5F11Z Flash ROM: 16 KB of 24- to 32-pin products

## IDD VS VDD (Ta=25°C,HOCO\_8/6/4/3/2/1MHz,LS MODE)



R5F11Z Flash ROM: 16 KB of 24- to 32-pin products

## IDD VS VDD (Ta=25°C,X'TAL,LS MODE)



R5F11Z Flash ROM: 16 KB of 24- to 32-pin products

#### IDD VS VDD (Ta=85°C,HOCO\_32/16/8/4/2/1MHz,HS MODE)



R5F11Z Flash ROM: 16 KB of 24- to 32-pin products

## IDD VS VDD (Ta=85°C,HOCO\_24/12/6/3MHz,HS MODE)



R5F11Z Flash ROM: 16 KB of 24- to 32-pin products

## IDD VS VDD (Ta=85°C,X'TAL,HS MODE)



R5F11Z Flash ROM: 16 KB of 24- to 32-pin products

## IDD VS VDD (Ta=85°C,HOCO\_8/6/4/3/2/1MHz,LS MODE)



R5F11Z Flash ROM: 16 KB of 24- to 32-pin products

## IDD VS VDD (Ta=85°C,X'TAL,LS MODE)



R5F11Z Flash ROM: 16 KB of 24- to 32-pin products

## IDD VS VDD (STOP MODE)



R5F11Z Flash ROM: 16 KB of 24- to 32-pin products

# IDD VS Ta (STOP MODE)