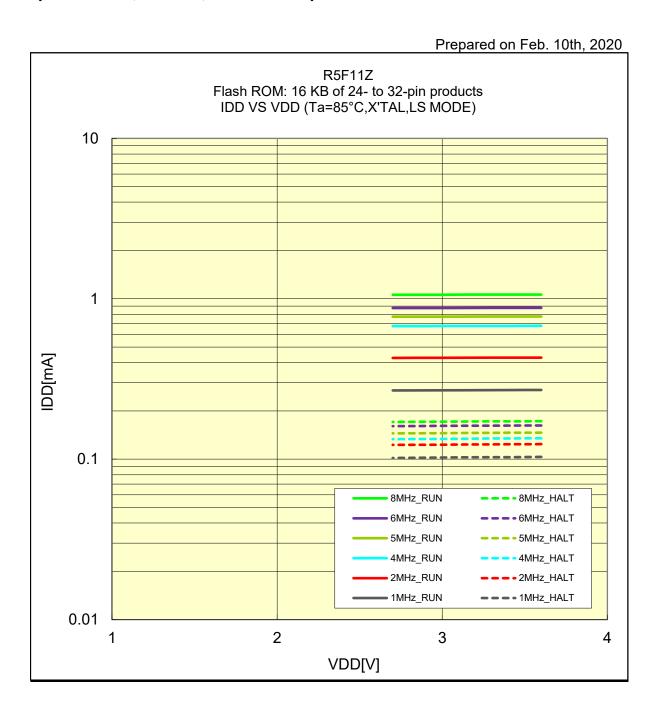

## IDD VS VDD (Ta=85°C,X'TAL,LS MODE)

R5F11Z Flash ROM: 16 KB of 24- to 32-pin products