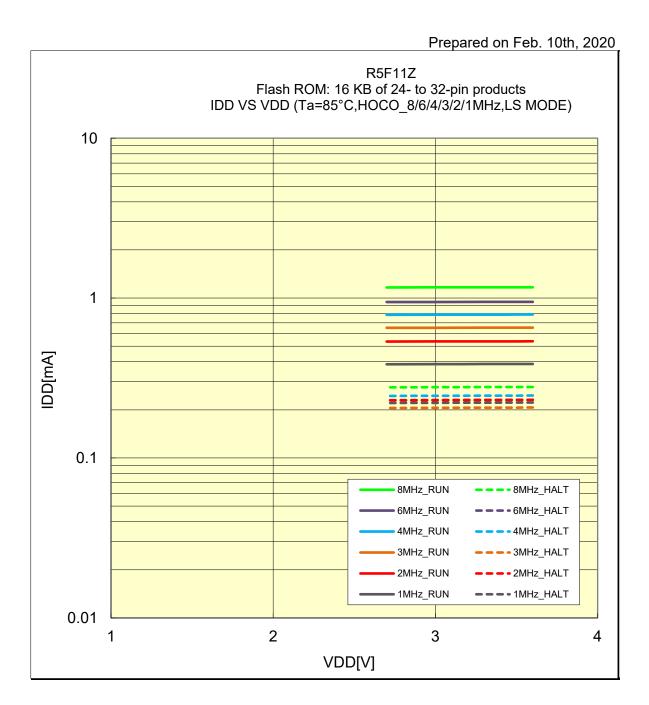

## IDD VS VDD (Ta=85°C,HOCO\_8/6/4/3/2/1MHz,LS MODE)

R5F11Z Flash ROM: 16 KB of 24- to 32-pin products