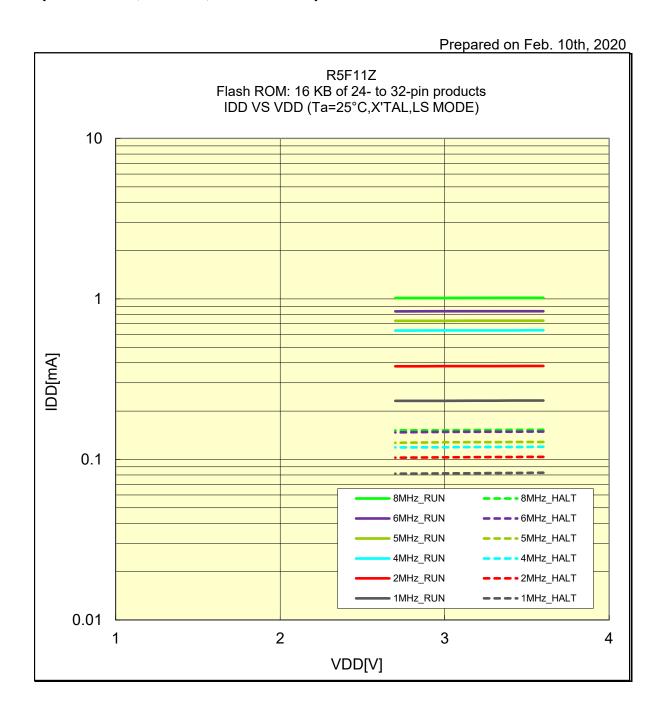

## IDD VS VDD (Ta=25°C,X'TAL,LS MODE)

R5F11Z Flash ROM: 16 KB of 24- to 32-pin products