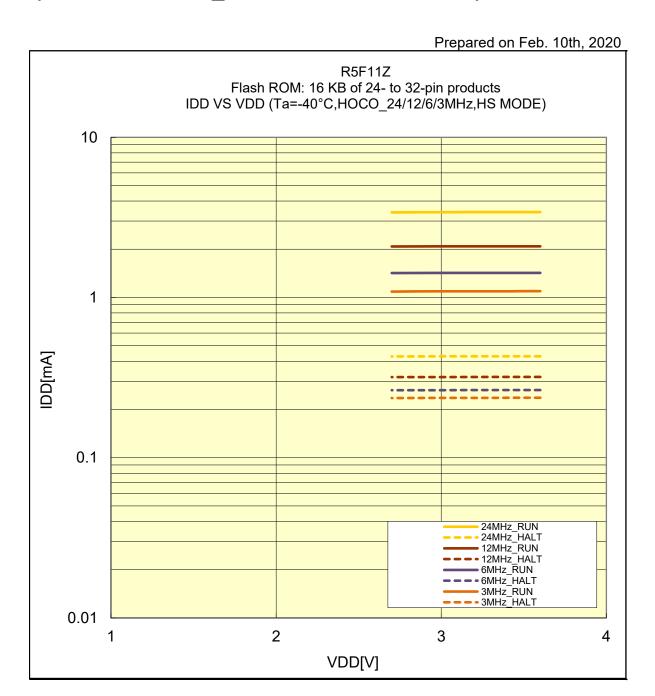

## IDD VS VDD (Ta=-40°C,HOCO\_24/12/6/3MHz,HS MODE)

R5F11Z Flash ROM: 16 KB of 24- to 32-pin products