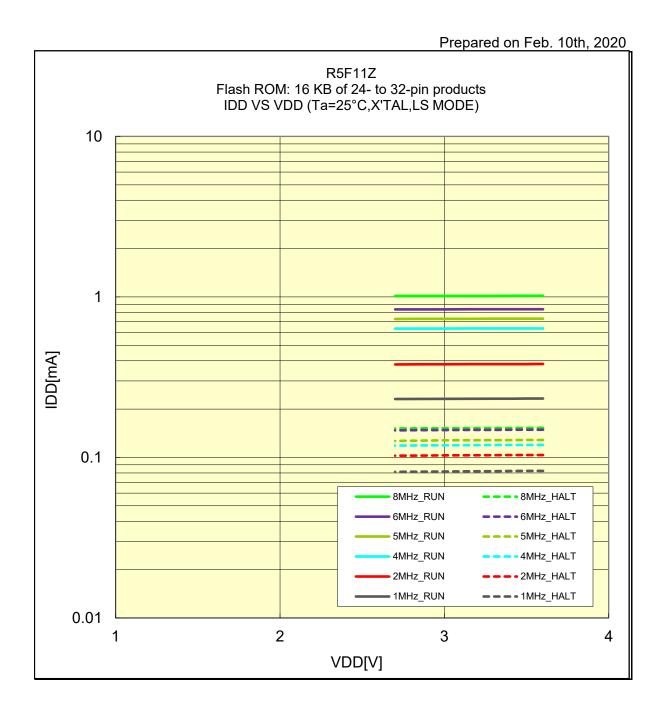

## IDD VS VDD (Ta=25°C,X'TAL,LS MODE)

R5F11Z Flash ROM: 16 KB of 24- to 32-pin products