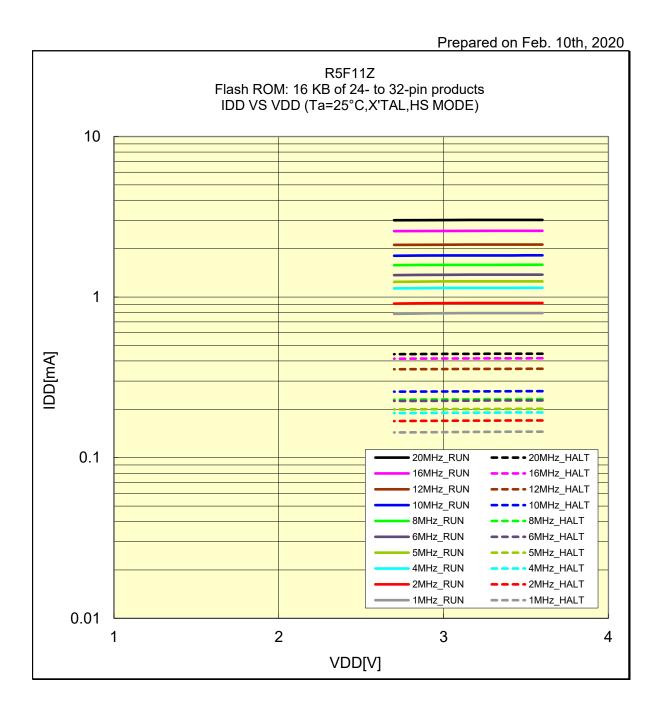

## IDD VS VDD (Ta=25°C,X'TAL,HS MODE)

R5F11Z Flash ROM: 16 KB of 24- to 32-pin products