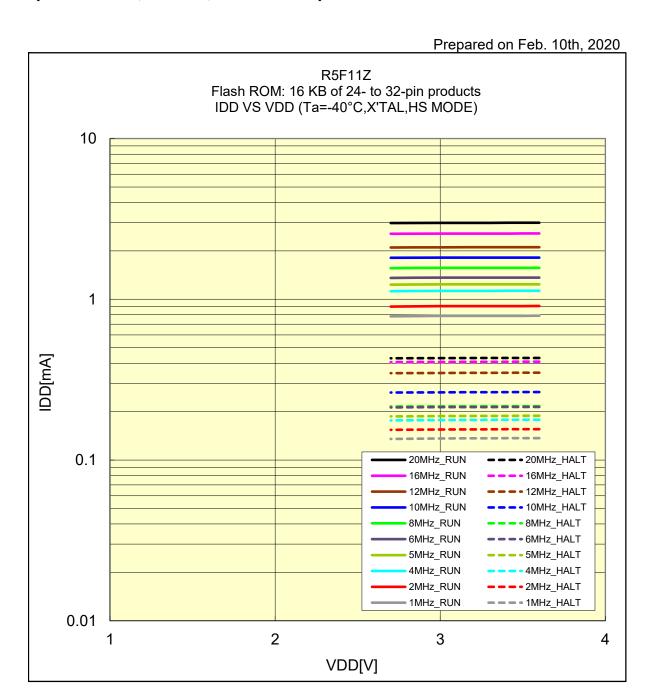

## IDD VS VDD (Ta=-40°C,X'TAL,HS MODE)

R5F11Z Flash ROM: 16 KB of 24- to 32-pin products