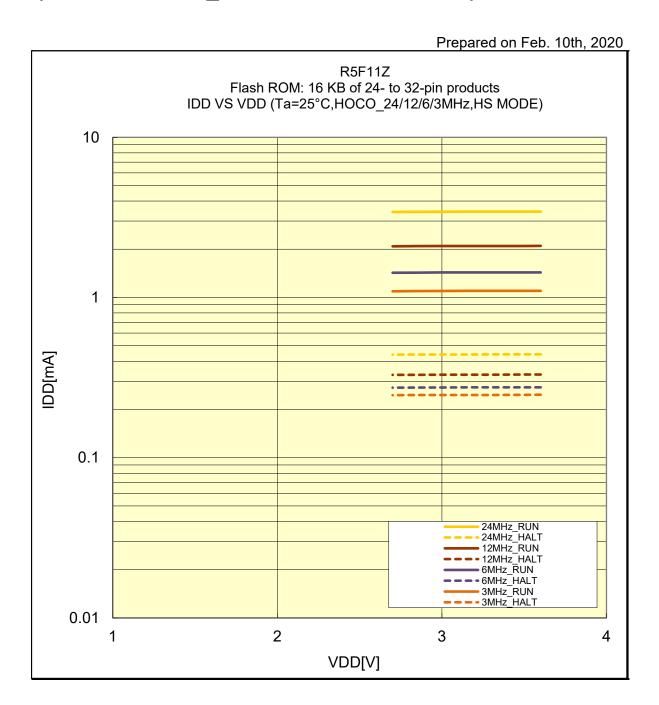

## IDD VS VDD (Ta=25°C,HOCO\_24/12/6/3MHz,HS MODE)

R5F11Z Flash ROM: 16 KB of 24- to 32-pin products