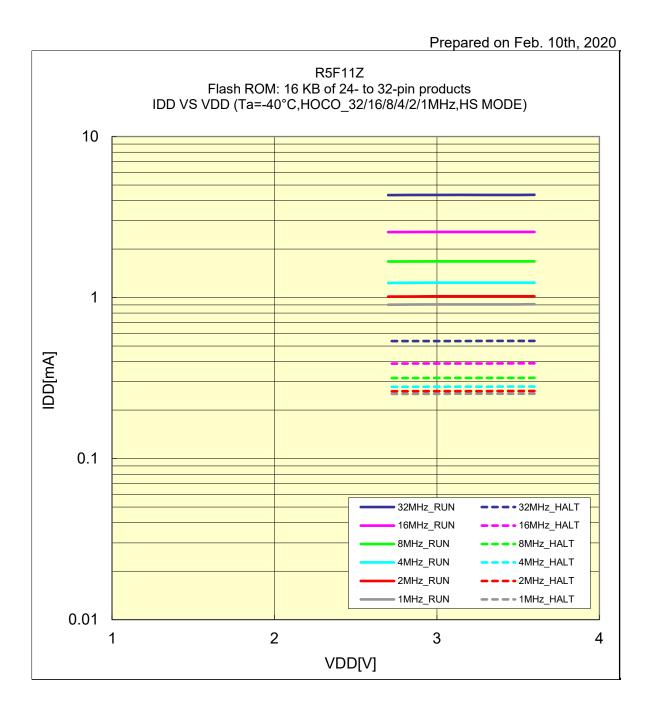

## IDD VS VDD (Ta=-40°C,HOCO\_32/16/8/4/2/1MHz,HS MODE)

R5F11Z Flash ROM: 16 KB of 24- to 32-pin products