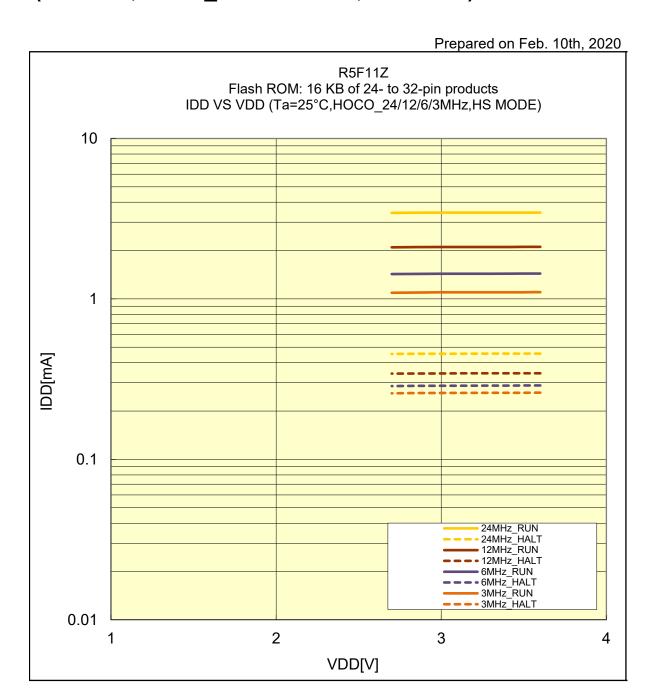

## IDD VS VDD (Ta=25°C,HOCO\_24/12/6/3MHz,HS MODE)

R5F11Z Flash ROM: 16 KB of 24- to 32-pin products