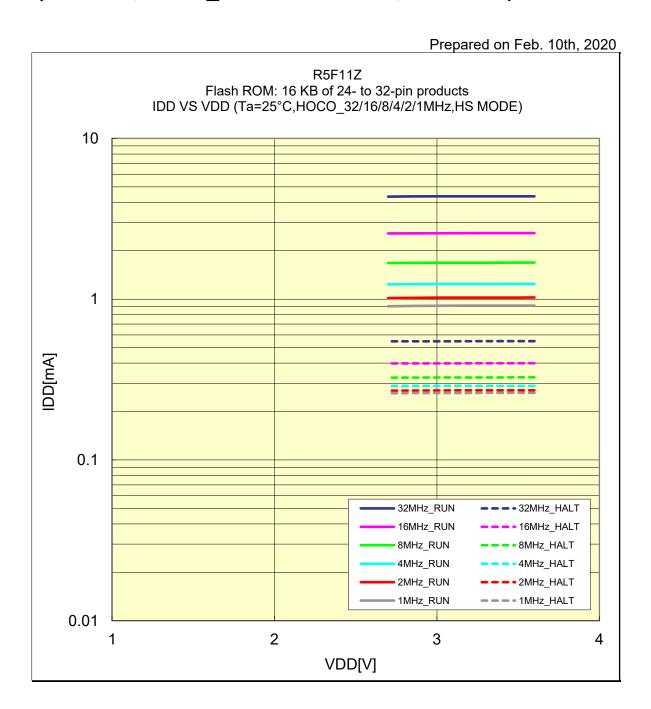

## IDD VS VDD (Ta=25°C,HOCO\_32/16/8/4/2/1MHz,HS MODE)

R5F11Z Flash ROM: 16 KB of 24- to 32-pin products