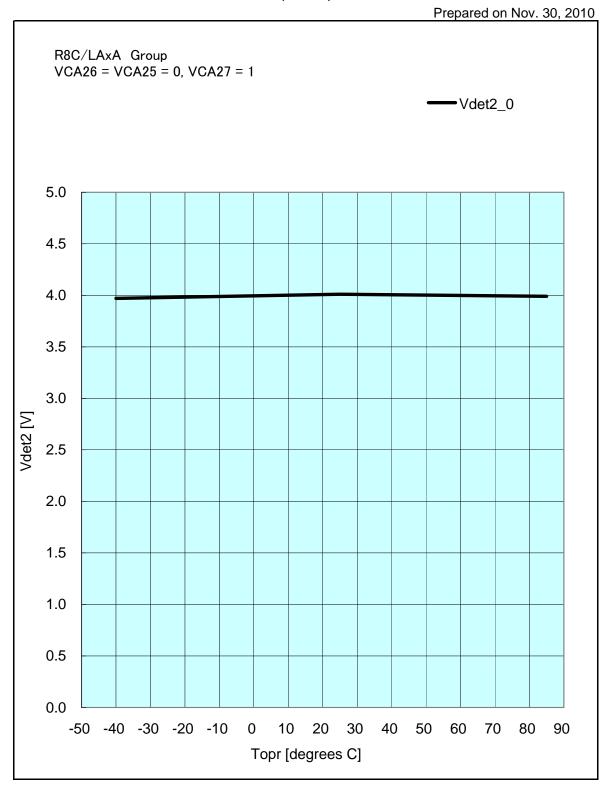

## Vdet2 VS Topr

(LVD2)

The mentioned value is only for your reference. The value is for the arbitrary samples and does not guarantee the product's characteristics