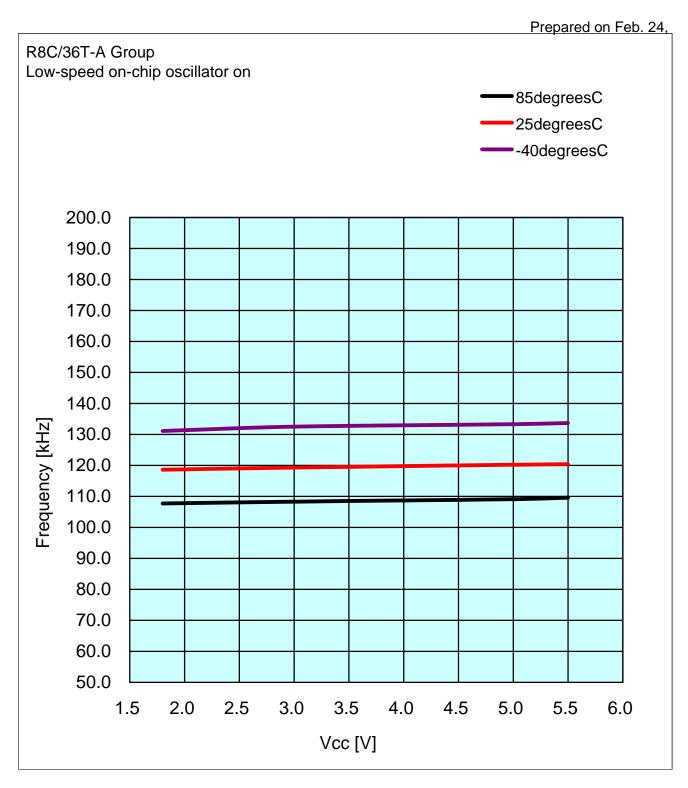

## Frequency VS Vcc (Low-speed on-chip oscillator

The mentioned value is only for your reference. The value is for the arbitrary samples and does not guarantee the product's characteristics.