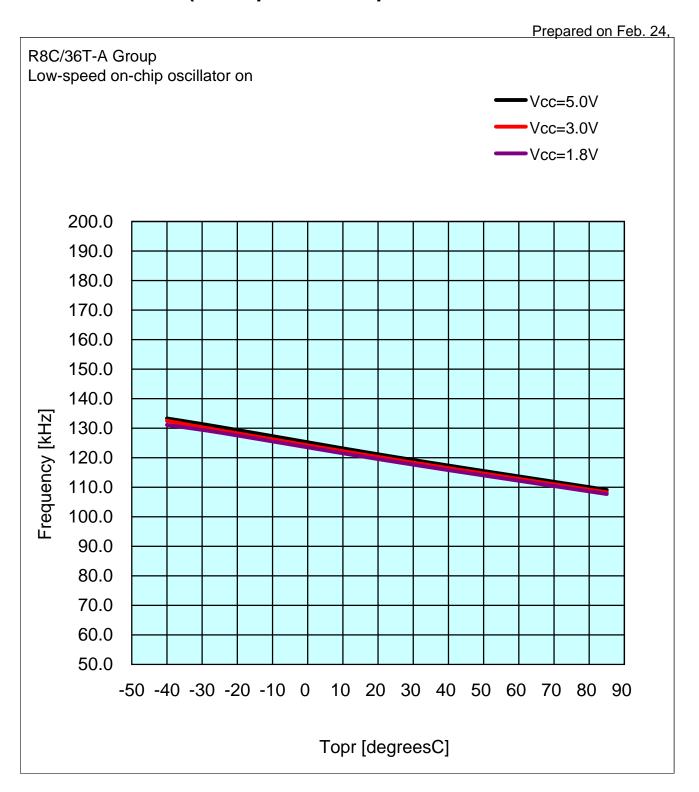

## Frequency VS Topr (Low-speed on-chip oscillator

The mentioned value is only for your reference. The value is for the arbitrary samples and does not guarantee the product's characteristics.