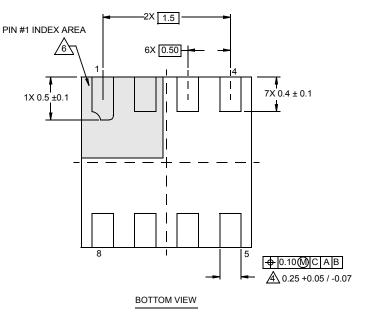

## **Package Outline Drawing**

## L8.2x2

8 Lead Ultra Thin Dual Flat No-Lead COL Plastic Package (UTDFN COL) Rev 4, 05/15

NOTES:

- Dimensions are in millimeters. Dimensions in ( ) for Reference Only.
- 2. Dimensioning and tolerancing conform to AMSE Y14.5m-1994.
- 3. Unless otherwise specified, tolerance : Decimal  $\pm 0.05$
- A Dimension b applies to the metallized terminal and is measured between 0.15mm and 0.30mm from the terminal tip.
- Tiebar shown (if present) is a non-functional feature and may be located on any of the 4 sides (or ends).
- The configuration of the pin #1 identifier is optional, but must be located within the zone indicated. The pin #1 identifier may be either a mold or mark feature.