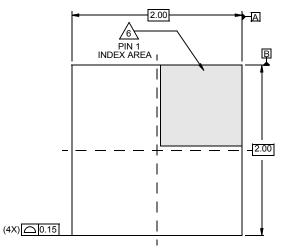

## **Package Outline Drawing**

## L8.2x2

8 Lead Ultra Thin Dual Flat No-Lead COL Plastic Package (UTDFN COL) Rev 4, 05/15

NOTES:

- Dimensions are in millimeters. Dimensions in ( ) for Reference Only.
- 2. Dimensioning and tolerancing conform to AMSE Y14.5m-1994.
- 3. Unless otherwise specified, tolerance : Decimal  $\pm 0.05$
- A Dimension b applies to the metallized terminal and is measured between 0.15mm and 0.30mm from the terminal tip.
- Tiebar shown (if present) is a non-functional feature and may be located on any of the 4 sides (or ends).
- The configuration of the pin #1 identifier is optional, but must be located within the zone indicated. The pin #1 identifier may be either a mold or mark feature.