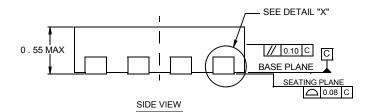

## **Package Outline Drawing**

## L8.2x2

8 Lead Ultra Thin Dual Flat No-Lead COL Plastic Package (UTDFN COL) Rev 4, 05/15

NOTES:

- Dimensions are in millimeters. Dimensions in ( ) for Reference Only.
- 2. Dimensioning and tolerancing conform to AMSE Y14.5m-1994.
- 3. Unless otherwise specified, tolerance : Decimal  $\pm 0.05$
- A Dimension b applies to the metallized terminal and is measured between 0.15mm and 0.30mm from the terminal tip.
- Tiebar shown (if present) is a non-functional feature and may be located on any of the 4 sides (or ends).
- The configuration of the pin #1 identifier is optional, but must be located within the zone indicated. The pin #1 identifier may be either a mold or mark feature.