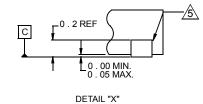

## **Package Outline Drawing**

## L8.2x2

8 Lead Ultra Thin Dual Flat No-Lead COL Plastic Package (UTDFN COL) Rev 4, 05/15

NOTES:

- Dimensions are in millimeters. Dimensions in ( ) for Reference Only.
- 2. Dimensioning and tolerancing conform to AMSE Y14.5m-1994.
- 3. Unless otherwise specified, tolerance : Decimal  $\pm 0.05$
- A Dimension b applies to the metallized terminal and is measured between 0.15mm and 0.30mm from the terminal tip.
- Tiebar shown (if present) is a non-functional feature and may be located on any of the 4 sides (or ends).
- The configuration of the pin #1 identifier is optional, but must be located within the zone indicated. The pin #1 identifier may be either a mold or mark feature.