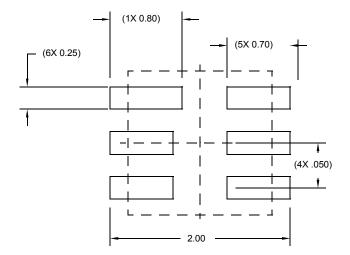

# BOTTOM VIEW

DETAIL "X"

### NOTES:

- Dimensions are in millimeters.
  Dimensions in ( ) for Reference Only.
- 2. Dimensioning and tolerancing conform to AMSEY14.5m-1994.
- 3. Unless otherwise specified, tolerance : Decimal ± 0.05
- Dimension b applies to the metallized terminal and is measured between 0.20mm and 0.30mm from the terminal tip.
- Tiebar shown (if present) is a non-functional feature and may be located on any of the 4 sides (or ends).
- The configuration of the pin #1 identifier is optional, but must be located within the zone indicated. The pin #1 identifier may be either a mold or mark feature.