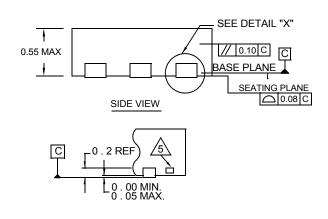

### NOTES:

- Dimensions are in millimeters.
  Dimensions in ( ) for Reference Only.
- 2. Dimensioning and tolerancing conform to AMSEY14.5m-1994.
- 3. Unless otherwise specified, tolerance : Decimal ± 0.05
- Dimension b applies to the metallized terminal and is measured between 0.20mm and 0.30mm from the terminal tip.
- Tiebar shown (if present) is a non-functional feature and may be located on any of the 4 sides (or ends).
- The configuration of the pin #1 identifier is optional, but must be located within the zone indicated. The pin #1 identifier may be either a mold or mark feature.