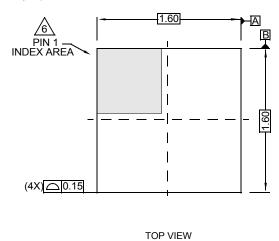

# **Package Outline Drawing**

## L6.1.6x1.6C

6 LEAD ULTRA THIN DUAL FLAT NO-LEAD COL PLASTIC PACKAGE (UTDFN COL)

### NOTES:

- Dimensions are in millimeters.
  Dimensions in ( ) for Reference Only.
- 2. Dimensioning and tolerancing conform to AMSEY14.5m-1994.
- 3. Unless otherwise specified, tolerance : Decimal ± 0.05
- Dimension b applies to the metallized terminal and is measured between 0.20mm and 0.30mm from the terminal tip.
- Tiebar shown (if present) is a non-functional feature and may be located on any of the 4 sides (or ends).
- The configuration of the pin #1 identifier is optional, but must be located within the zone indicated. The pin #1 identifier may be either a mold or mark feature.