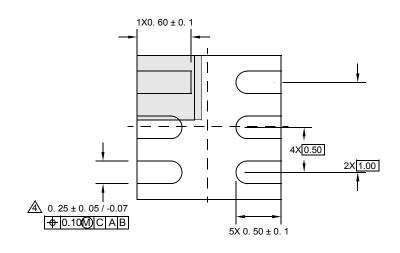

# **Package Outline Drawing**

## L6.1.6x1.6C

6 LEAD ULTRA THIN DUAL FLAT NO-LEAD COL PLASTIC PACKAGE (UTDFN COL)

### NOTES:

- Dimensions are in millimeters.
  Dimensions in ( ) for Reference Only.
- 2. Dimensioning and tolerancing conform to AMSEY14.5m-1994.
- 3. Unless otherwise specified, tolerance : Decimal ± 0.05
- Dimension b applies to the metallized terminal and is measured between 0.20mm and 0.30mm from the terminal tip.
- Tiebar shown (if present) is a non-functional feature and may be located on any of the 4 sides (or ends).
- The configuration of the pin #1 identifier is optional, but must be located within the zone indicated. The pin #1 identifier may be either a mold or mark feature.