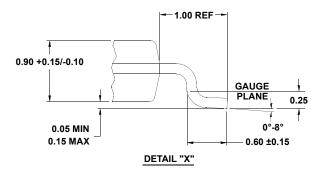

## NOTES:

- 1. Dimensions are in millimeters. Dimensions in ( ) for Reference Only.
- 2. Dimension does not include mold flash, protrusions or gate burrs. Mold flash, protrusions or gate burrs shall not exceed 0.15 per side.
- 3. Dimension does not include interlead flash or protrusion. Interlead flash or protrusion shall not exceed 0.15 per side.
- **4.** Dimensions are measured at datum plane H.
- 5. Dimensioning and tolerancing per ASME Y14.5M-1994.
- 6. Dimension on lead width does not include dambar protrusion. Allowable protrusion shall be 0.08 mm total in excess of dimension at maximum material condition. Minimum space between protrusion and adjacent lead is 0.07mm.
- 7. Conforms to JEDEC MO-153, variation AC. Issue E