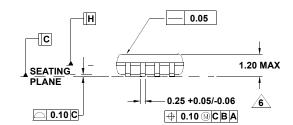

## M8.173

8 LEAD THIN SHRINK SMALL OUTLINE PACKAGE (TSSOP) Rev 2, 01/10

## NOTES:

- 1. Dimensions are in millimeters. Dimensions in ( ) for Reference Only.
- 2. Dimension does not include mold flash, protrusions or gate burrs. Mold flash, protrusions or gate burrs shall not exceed 0.15 per side.
- 3. Dimension does not include interlead flash or protrusion. Interlead flash or protrusion shall not exceed 0.15 per side.
- **4.** Dimensions are measured at datum plane H.
- 5. Dimensioning and tolerancing per ASME Y14.5M-1994.
- 6. Dimension on lead width does not include dambar protrusion. Allowable protrusion shall be 0.08 mm total in excess of dimension at maximum material condition. Minimum space between protrusion and adjacent lead is 0.07mm.
- 7. Conforms to JEDEC MO-153, variation AC. Issue E