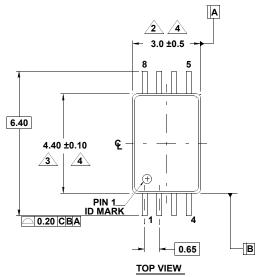

## M8.173

8 LEAD THIN SHRINK SMALL OUTLINE PACKAGE (TSSOP) Rev 2, 01/10

## NOTES:

- 1. Dimensions are in millimeters. Dimensions in ( ) for Reference Only.
- 2. Dimension does not include mold flash, protrusions or gate burrs. Mold flash, protrusions or gate burrs shall not exceed 0.15 per side.
- 3. Dimension does not include interlead flash or protrusion. Interlead flash or protrusion shall not exceed 0.15 per side.
- **4.** Dimensions are measured at datum plane H.
- 5. Dimensioning and tolerancing per ASME Y14.5M-1994.
- 6. Dimension on lead width does not include dambar protrusion. Allowable protrusion shall be 0.08 mm total in excess of dimension at maximum material condition. Minimum space between protrusion and adjacent lead is 0.07mm.
- 7. Conforms to JEDEC MO-153, variation AC. Issue E