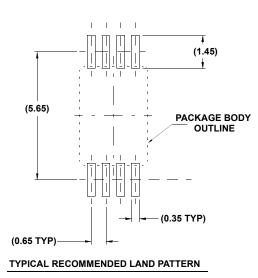

## NOTES:

- 1. Dimensions are in millimeters. Dimensions in ( ) for Reference Only.
- 2. Dimension does not include mold flash, protrusions or gate burrs. Mold flash, protrusions or gate burrs shall not exceed 0.15 per side.
- 3. Dimension does not include interlead flash or protrusion. Interlead flash or protrusion shall not exceed 0.15 per side.
- **4.** Dimensions are measured at datum plane H.
- 5. Dimensioning and tolerancing per ASME Y14.5M-1994.
- 6. Dimension on lead width does not include dambar protrusion. Allowable protrusion shall be 0.08 mm total in excess of dimension at maximum material condition. Minimum space between protrusion and adjacent lead is 0.07mm.
- 7. Conforms to JEDEC MO-153, variation AC. Issue E