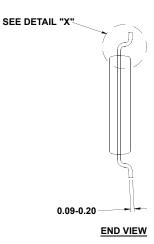

## M8.173

8 LEAD THIN SHRINK SMALL OUTLINE PACKAGE (TSSOP) Rev 2, 01/10

## NOTES:

- 1. Dimensions are in millimeters. Dimensions in ( ) for Reference Only.
- 2. Dimension does not include mold flash, protrusions or gate burrs. Mold flash, protrusions or gate burrs shall not exceed 0.15 per side.
- 3. Dimension does not include interlead flash or protrusion. Interlead flash or protrusion shall not exceed 0.15 per side.
- **4.** Dimensions are measured at datum plane H.
- 5. Dimensioning and tolerancing per ASME Y14.5M-1994.
- 6. Dimension on lead width does not include dambar protrusion. Allowable protrusion shall be 0.08 mm total in excess of dimension at maximum material condition. Minimum space between protrusion and adjacent lead is 0.07mm.
- 7. Conforms to JEDEC MO-153, variation AC. Issue E