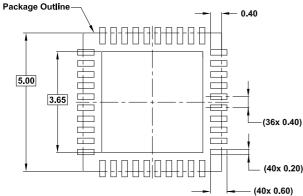

## Notes:

1. Dimensions are in millimeters.

Dimensions in ( ) for reference only.

- 2. Dimensioning and tolerancing conform to ASME Y14.5m-1994.
- 3. Unless otherwise specified, tolerance: Decimal ± 0.05