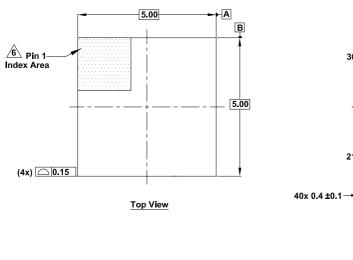

## Notes:

1. Dimensions are in millimeters.

Dimensions in ( ) for reference only.

- 2. Dimensioning and tolerancing conform to ASME Y14.5m-1994.
- 3. Unless otherwise specified, tolerance: Decimal ± 0.05

4. Dimension b applies to the metallized terminal and is measured between 0.15mm and 0.27mm from the terminal tip.

- 5. Tiebar shown (if present) is a non-functional feature.
- 6. The configuration of the pin #1 identifier is optional, but must be located within the zone indicated. The pin #1 identifier is either a mold or mark feature.