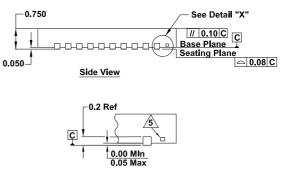

## Notes:

1. Dimensions are in millimeters.

Dimensions in ( ) for reference only.

- 2. Dimensioning and tolerancing conform to ASME Y14.5m-1994.
- 3. Unless otherwise specified, tolerance: Decimal ± 0.05