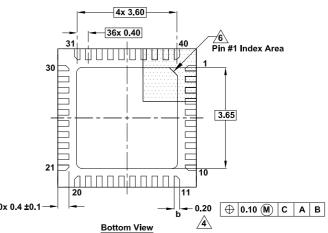

## Notes:

1. Dimensions are in millimeters.

Dimensions in ( ) for reference only.

- 2. Dimensioning and tolerancing conform to ASME Y14.5m-1994.
- 3. Unless otherwise specified, tolerance: Decimal ± 0.05

4. Dimension b applies to the metallized terminal and is measured between 0.15mm and 0.27mm from the terminal tip.

- 5. Tiebar shown (if present) is a non-functional feature.
- 6. The configuration of the pin #1 identifier is optional, but must be located within the zone indicated. The pin #1 identifier is either a mold or mark feature.