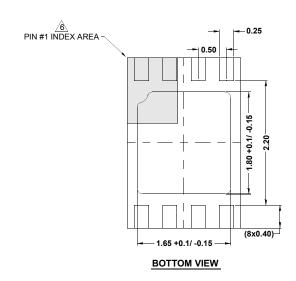

## NOTES:

- Dimensions are in millimeters.
  Dimensions in ( ) for Reference Only.
- 2. Dimensioning and tolerancing conform to ASME Y14.5m-1994.
- 3. Unless otherwise specified, tolerance : Decimal  $\pm 0.05$
- Dimension b applies to the metallized terminal and is measured between 0.20mm and 0.32mm from the terminal tip.
- 5. Tiebar shown (if present) is a non-functional feature and may be located on any of the 4 sides (or ends).
- The configuration of the pin #1 identifier is optional, but must be located within the zone indicated. The pin #1 indentifier may be either a mold or mark feature.