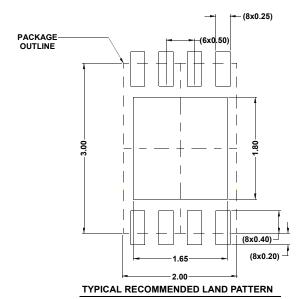

## NOTES:

- Dimensions are in millimeters.
  Dimensions in ( ) for Reference Only.
- 2. Dimensioning and tolerancing conform to ASME Y14.5m-1994.
- 3. Unless otherwise specified, tolerance : Decimal  $\pm 0.05$
- Dimension b applies to the metallized terminal and is measured between 0.20mm and 0.32mm from the terminal tip.
- 5. Tiebar shown (if present) is a non-functional feature and may be located on any of the 4 sides (or ends).
- The configuration of the pin #1 identifier is optional, but must be located within the zone indicated. The pin #1 indentifier may be either a mold or mark feature.