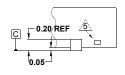

## NOTES:

- Dimensions are in millimeters.
  Dimensions in ( ) for Reference Only.
- 2. Dimensioning and tolerancing conform to ASME Y14.5m-1994.
- 3. Unless otherwise specified, tolerance : Decimal  $\pm 0.05$
- Dimension b applies to the metallized terminal and is measured between 0.20mm and 0.32mm from the terminal tip.
- 5. Tiebar shown (if present) is a non-functional feature and may be located on any of the 4 sides (or ends).
- The configuration of the pin #1 identifier is optional, but must be located within the zone indicated. The pin #1 indentifier may be either a mold or mark feature.