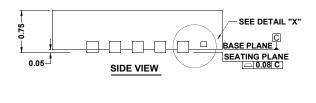

## L8.2x3A

8 LEAD THIN DUAL FLAT NO-LEAD PLASTIC PACKAGE WITH E-PAD Rev 2, 05/15

DETAIL "X"

## NOTES:

- Dimensions are in millimeters.
  Dimensions in ( ) for Reference Only.
- 2. Dimensioning and tolerancing conform to ASME Y14.5m-1994.
- 3. Unless otherwise specified, tolerance : Decimal  $\pm 0.05$
- Dimension b applies to the metallized terminal and is measured between 0.20mm and 0.32mm from the terminal tip.
- 5. Tiebar shown (if present) is a non-functional feature and may be located on any of the 4 sides (or ends).
- The configuration of the pin #1 identifier is optional, but must be located within the zone indicated. The pin #1 indentifier may be either a mold or mark feature.