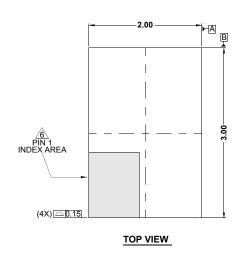

## NOTES:

- Dimensions are in millimeters.
  Dimensions in ( ) for Reference Only.
- 2. Dimensioning and tolerancing conform to ASME Y14.5m-1994.
- 3. Unless otherwise specified, tolerance : Decimal  $\pm 0.05$
- Dimension b applies to the metallized terminal and is measured between 0.20mm and 0.32mm from the terminal tip.
- 5. Tiebar shown (if present) is a non-functional feature and may be located on any of the 4 sides (or ends).
- The configuration of the pin #1 identifier is optional, but must be located within the zone indicated. The pin #1 indentifier may be either a mold or mark feature.