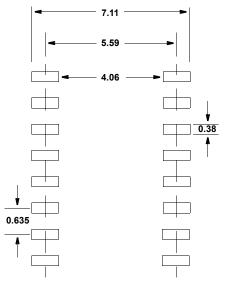

## M16.15A

16 LEAD SHRINK SMALL OUTLINE PLASTIC PACKAGE (QSOP/SSOP) 0.150" WIDE BODY

Rev 3, 8/12

TYPICAL RECOMMENDED LAND PATTERN