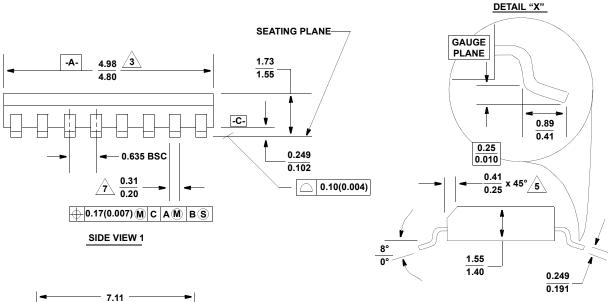

## 3. Package length does not include mold flash, protrusions or gate burrs. Mold flash,

protrusion and gate burrs shall not exceed 0.15mm (0.006 inch) per side.

B. Package width does not include interlead flash or protrusions. Interlead fl

2. Dimensioning and tolerancing per ANSI Y14.5M-1994.

- Package width does not include interlead flash or protrusions. Interlead flash and protrusions shall not exceed 0.25mm (0.010 inch) per side.
- 5. The chamfer on the body is optional. If it is not present, a visual index feature must be located within the crosshatched area.

1. Symbols are defined in the "MO Series Symbol List" in Section 2.2 of Publication Number

SIDE VIEW 2

- 6. Terminal numbers are shown for reference only.
- 7. Lead width does not include dambar protrusion. Allowable dambar protrusion shall be 0.10mm (0.004 inch) total in excess of "B" dimension at maximum material condition.
- 8. Controlling dimension: MILLIMETER.