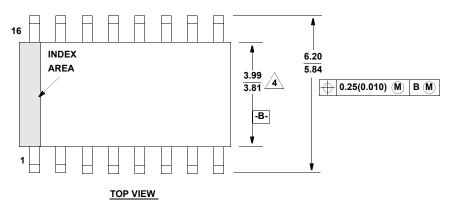

## M16.15A

16 LEAD SHRINK SMALL OUTLINE PLASTIC PACKAGE (QSOP/SSOP) 0.150" WIDE BODY

Rev 3, 8/12

TYPICAL RECOMMENDED LAND PATTERN

2. Dimensioning and tolerancing per ANSI Y14.5M-1994.

- Package width does not include interlead flash or protrusions. Interlead flash and protrusions shall not exceed 0.25mm (0.010 inch) per side.
- 5. The chamfer on the body is optional. If it is not present, a visual index feature must be located within the crosshatched area.