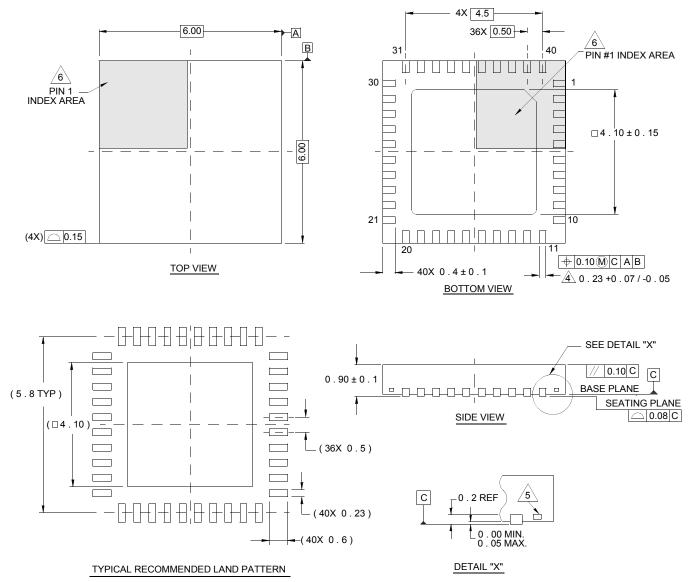

## **Package Outline Drawing**

## L40.6x6

40 LEAD QUAD FLAT NO-LEAD PLASTIC PACKAGE Rev 3, 10/06

NOTES:

- 1. Dimensions are in millimeters. Dimensions in ( ) for Reference Only.
- 2. Dimensioning and tolerancing conform to AMSE Y14.5m-1994.
- 3. Unless otherwise specified, tolerance : Decimal  $\pm 0.05$
- 4. Dimension b applies to the metallized terminal and is measured between 0.15mm and 0.30mm from the terminal tip.
- 5. Tiebar shown (if present) is a non-functional feature.
- 6. The configuration of the pin #1 identifier is optional, but must be located within the zone indicated. The pin #1 indentifier may be either a mold or mark feature.