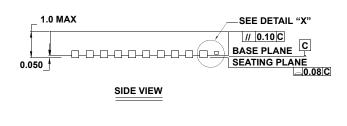

# PACKAGE OUTLINE

TYPICAL RECOMMENDED LAND PATTERN

**DETAIL "X"** 

#### NOTES:

- Dimensions are in millimeters.
  Dimensions in ( ) for Reference Only.
- 2. Dimensioning and tolerancing conform to AMSE Y14.5m-1994.
- 3. Unless otherwise specified, tolerance : Decimal  $\pm 0.05$
- 4. Dimension applies to the metallized terminal and is measured between 0.15mm and 0.27mm from the terminal tip.
- 5. Tiebar shown (if present) is a non-functional feature.
- The configuration of the pin #1 identifier is optional, but must be located within the zone indicated. The pin #1 identifier may be either a mold or mark feature.