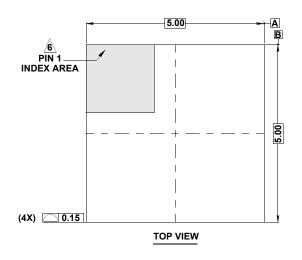

# PACKAGE OUTLINE

TYPICAL RECOMMENDED LAND PATTERN

**DETAIL "X"** 

#### NOTES:

- Dimensions are in millimeters.
  Dimensions in ( ) for Reference Only.
- 2. Dimensioning and tolerancing conform to AMSE Y14.5m-1994.
- 3. Unless otherwise specified, tolerance : Decimal  $\pm 0.05$
- 4. Dimension applies to the metallized terminal and is measured between 0.15mm and 0.27mm from the terminal tip.
- 5. Tiebar shown (if present) is a non-functional feature.
- The configuration of the pin #1 identifier is optional, but must be located within the zone indicated. The pin #1 identifier may be either a mold or mark feature.