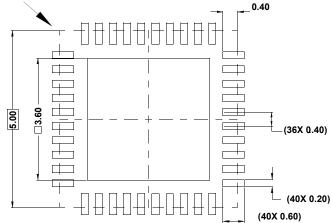

# PACKAGE OUTLINE

TYPICAL RECOMMENDED LAND PATTERN

**DETAIL "X"** 

#### NOTES:

- Dimensions are in millimeters.
  Dimensions in ( ) for Reference Only.
- 2. Dimensioning and tolerancing conform to AMSE Y14.5m-1994.
- 3. Unless otherwise specified, tolerance : Decimal  $\pm 0.05$
- 4. Dimension applies to the metallized terminal and is measured between 0.15mm and 0.27mm from the terminal tip.
- 5. Tiebar shown (if present) is a non-functional feature.
- The configuration of the pin #1 identifier is optional, but must be located within the zone indicated. The pin #1 identifier may be either a mold or mark feature.