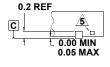

# PACKAGE OUTLINE

TYPICAL RECOMMENDED LAND PATTERN

**DETAIL "X"** 

#### NOTES:

- Dimensions are in millimeters.
  Dimensions in ( ) for Reference Only.
- 2. Dimensioning and tolerancing conform to AMSE Y14.5m-1994.
- 3. Unless otherwise specified, tolerance : Decimal  $\pm 0.05$
- 4. Dimension applies to the metallized terminal and is measured between 0.15mm and 0.27mm from the terminal tip.
- 5. Tiebar shown (if present) is a non-functional feature.
- The configuration of the pin #1 identifier is optional, but must be located within the zone indicated. The pin #1 identifier may be either a mold or mark feature.