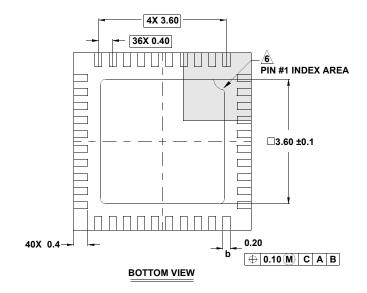

### L40.5x5C 40 LEAD QUAD FLAT NO-LEAD PLASTIC PACKAGE Rev 0, 8/10

# PACKAGE OUTLINE

TYPICAL RECOMMENDED LAND PATTERN

**DETAIL "X"** 

#### NOTES:

- Dimensions are in millimeters.
  Dimensions in ( ) for Reference Only.
- 2. Dimensioning and tolerancing conform to AMSE Y14.5m-1994.
- 3. Unless otherwise specified, tolerance : Decimal  $\pm 0.05$
- 4. Dimension applies to the metallized terminal and is measured between 0.15mm and 0.27mm from the terminal tip.
- 5. Tiebar shown (if present) is a non-functional feature.
- The configuration of the pin #1 identifier is optional, but must be located within the zone indicated. The pin #1 identifier may be either a mold or mark feature.