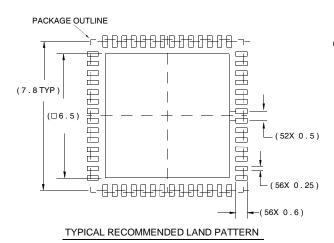

## L56.8x8D

56 LEAD THIN QUAD FLAT NO-LEAD PLASTIC PACKAGE Rev 0, 04/07

**BOTTOM VIEW** 