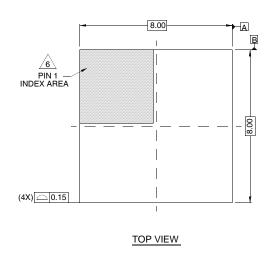

## L56.8x8D

56 LEAD THIN QUAD FLAT NO-LEAD PLASTIC PACKAGE Rev 0, 04/07

**BOTTOM VIEW** 