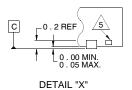

## NOTES:

- Dimensions are in millimeters.
  Dimensions in ( ) for Reference Only.
- 2. Dimensioning and tolerancing conform to AMSE Y14.5m-1994.
- 3. Unless otherwise specified, tolerance : Decimal  $\pm 0.05$
- 4. Dimension b applies to the metallized terminal and is measured between 0.18mm and 0.30mm from the terminal tip.
- 5. Tiebar shown (if present) is a non-functional feature.
- The configuration of the pin #1 identifier is optional, but must be located within the zone indicated. The pin #1 indentifier may be either a mold or mark feature.