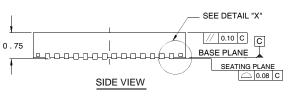

## L56.8x8D

56 LEAD THIN QUAD FLAT NO-LEAD PLASTIC PACKAGE Rev 0, 04/07

**BOTTOM VIEW** 

## NOTES:

- Dimensions are in millimeters.
  Dimensions in ( ) for Reference Only.
- 2. Dimensioning and tolerancing conform to AMSE Y14.5m-1994.
- 3. Unless otherwise specified, tolerance : Decimal  $\pm 0.05$
- 4. Dimension b applies to the metallized terminal and is measured between 0.18mm and 0.30mm from the terminal tip.
- 5. Tiebar shown (if present) is a non-functional feature.
- The configuration of the pin #1 identifier is optional, but must be located within the zone indicated. The pin #1 indentifier may be either a mold or mark feature.