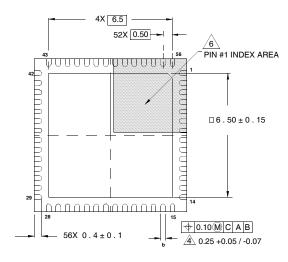

## L56.8x8D

56 LEAD THIN QUAD FLAT NO-LEAD PLASTIC PACKAGE Rev 0, 04/07

**BOTTOM VIEW** 

## NOTES:

- Dimensions are in millimeters.
  Dimensions in ( ) for Reference Only.
- 2. Dimensioning and tolerancing conform to AMSE Y14.5m-1994.
- 3. Unless otherwise specified, tolerance : Decimal  $\pm 0.05$
- 4. Dimension b applies to the metallized terminal and is measured between 0.18mm and 0.30mm from the terminal tip.
- 5. Tiebar shown (if present) is a non-functional feature.
- The configuration of the pin #1 identifier is optional, but must be located within the zone indicated. The pin #1 indentifier may be either a mold or mark feature.