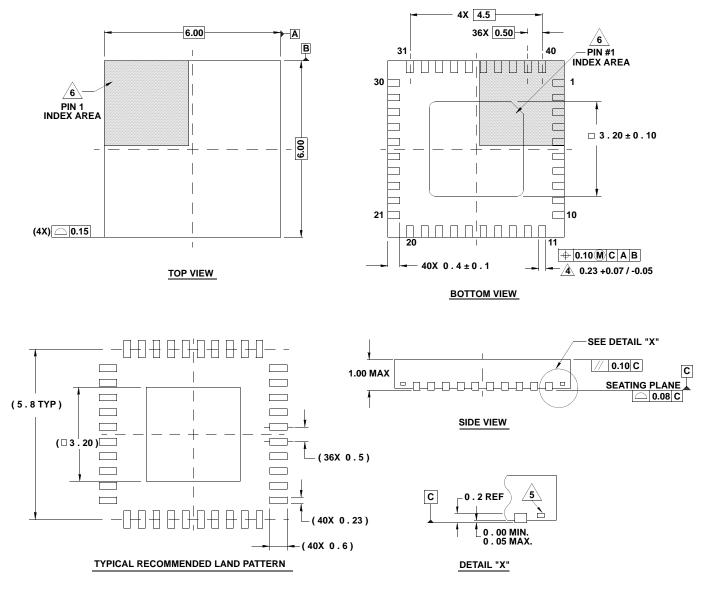

## **Package Outline Drawing**

## L40.6x6S

40 LEAD QUAD FLAT NO-LEAD PLASTIC PACKAGE Rev 0, 10/09

NOTES:

- 1. Dimensions are in millimeters. Dimensions in ( ) for Reference Only.
- 2. Dimensioning and tolerancing conform to AMSE Y14.5m-1994.
- 3. Unless otherwise specified, tolerance : Decimal ± 0.05
- 4. Dimension applies to the metallized terminal and is measured between 0.15mm and 0.30mm from the terminal tip.
- 5. Tiebar shown (if present) is a non-functional feature.
- 6. The configuration of the pin #1 identifier is optional, but must be located within the zone indicated. The pin #1 indentifier may be either a mold or mark feature.