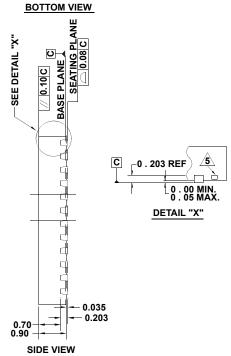

## L24.4x5D

24 LEAD DUAL FLAT NO-LEAD PLASTIC PACKAGE Rev 1, 3/15

## NOTES:

- Dimensions are in millimeters.
  Dimensions in ( ) for Reference Only.
- 2. Dimensioning and tolerancing conform to ASME Y14.5m-1994.
- 3. Unless otherwise specified, tolerance : Decimal  $\pm 0.05$
- 4. Dimension applies to the metallized terminal and is measured between 0.15mm and 0.30mm from the terminal tip.
- 6. The configuration of the pin #1 identifier is optional, but must be located within the zone indicated. The pin #1 identifier may be either a mold or mark feature.
- 7. JEDEC reference drawing: MO-229