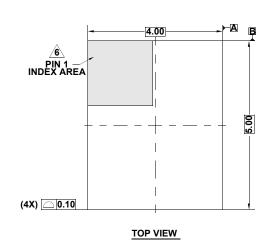

## L24.4x5D

24 LEAD DUAL FLAT NO-LEAD PLASTIC PACKAGE Rev 1, 3/15

## NOTES:

- Dimensions are in millimeters.
  Dimensions in ( ) for Reference Only.
- 2. Dimensioning and tolerancing conform to ASME Y14.5m-1994.
- 3. Unless otherwise specified, tolerance : Decimal  $\pm 0.05$
- 4. Dimension applies to the metallized terminal and is measured between 0.15mm and 0.30mm from the terminal tip.
- 6. The configuration of the pin #1 identifier is optional, but must be located within the zone indicated. The pin #1 identifier may be either a mold or mark feature.
- 7. JEDEC reference drawing: MO-229