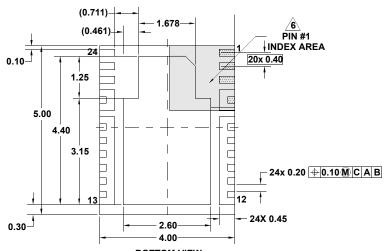

## L24.4x5D

24 LEAD DUAL FLAT NO-LEAD PLASTIC PACKAGE Rev 1, 3/15

## NOTES:

- Dimensions are in millimeters.
  Dimensions in ( ) for Reference Only.
- 2. Dimensioning and tolerancing conform to ASME Y14.5m-1994.
- 3. Unless otherwise specified, tolerance : Decimal  $\pm 0.05$
- 4. Dimension applies to the metallized terminal and is measured between 0.15mm and 0.30mm from the terminal tip.
- 6. The configuration of the pin #1 identifier is optional, but must be located within the zone indicated. The pin #1 identifier may be either a mold or mark feature.
- 7. JEDEC reference drawing: MO-229