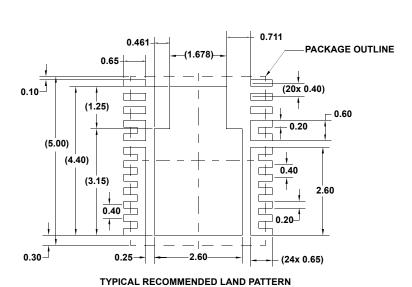

## L24.4x5D

24 LEAD DUAL FLAT NO-LEAD PLASTIC PACKAGE Rev 1, 3/15

## NOTES:

- Dimensions are in millimeters.
  Dimensions in ( ) for Reference Only.
- 2. Dimensioning and tolerancing conform to ASME Y14.5m-1994.
- 3. Unless otherwise specified, tolerance : Decimal  $\pm 0.05$
- 4. Dimension applies to the metallized terminal and is measured between 0.15mm and 0.30mm from the terminal tip.
- 6. The configuration of the pin #1 identifier is optional, but must be located within the zone indicated. The pin #1 identifier may be either a mold or mark feature.
- 7. JEDEC reference drawing: MO-229