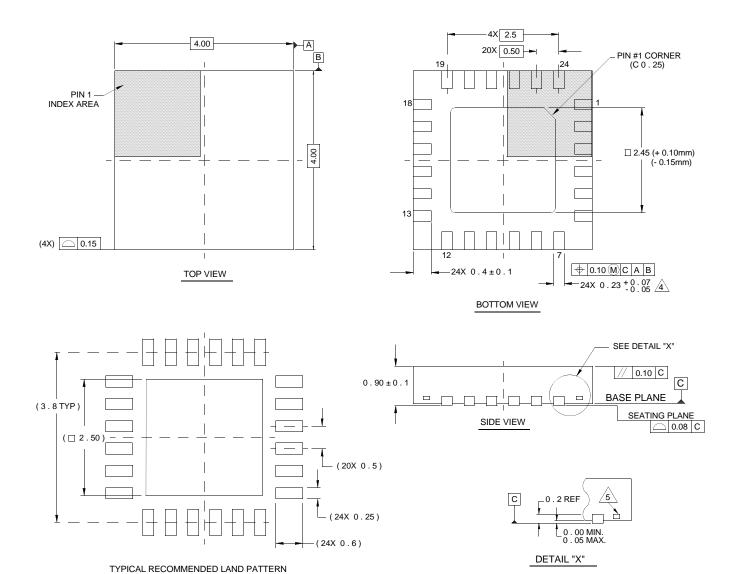

## **Package Outline Drawing**

## L24.4x4D

24 LEAD QUAD FLAT NO-LEAD PLASTIC PACKAGE Rev 3, 11/13

## NOTES:

- Dimensions are in millimeters.
  Dimensions in ( ) for Reference Only.
- 2. Dimensioning and tolerancing conform to AMSE Y14.5m-1994.
- 3. Unless otherwise specified, tolerance : Decimal  $\pm 0.05$
- 4. Dimension b applies to the metallized terminal and is measured between 0.15mm and 0.30mm from the terminal tip.
- 5. Tiebar shown (if present) is a non-functional feature.
- The configuration of the pin #1 identifier is optional, but must be located within the zone indicated. The pin #1 indentifier may be either a mold or mark feature.