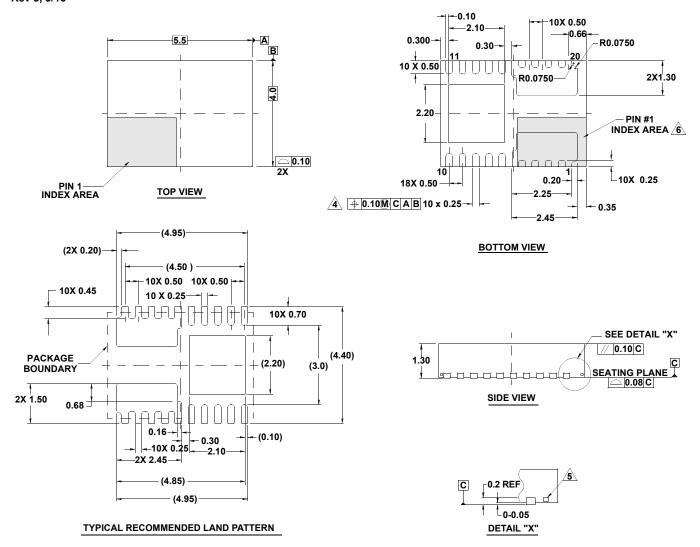

## **Plastic Packages for Integrated Circuits**

## Package Outline Drawing L20.5.5x4.0

20 LEAD DUAL FLAT NO-LEAD PLASTIC PACKAGE Rev 3, 3/15

## NOTES:

- 1. Dimensions are in millimeters.

  Dimensions in ( ) for Reference Only.
- 2. Dimensioning and tolerancing conform to AMSEY14.5m-1994.
- 3. Unless otherwise specified, tolerance : Decimal  $\pm$  0.05 Angular  $\pm$ 2°
- <u>A</u> Dimension applies to the metallized terminal and is measured between 0.015mm and 0.30mm from the terminal tip.
- <u>5.</u> Tiebar shown (if present) is a non-functional feature and may be located on any of the 4 sides (or ends).
- The configuration of the pin #1 identifier is optional, but must be located within the zone indicated. The pin #1 indentifier may be either a mold or mark feature.
- 7. No other electrical connection allowed under backside of X1 or X2 areas.
- Soldering required to PCB for X1 and X2 pads to separate and non-connected metal pads.