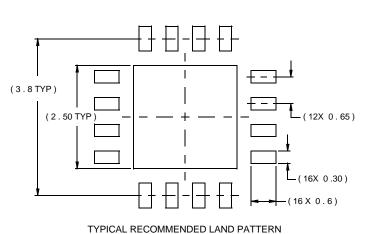

## NOTES:

- Dimensions are in millimeters.
  Dimensions in ( ) for Reference Only.
- 2. Dimensioning and tolerancing conform to AMSE Y14.5m-1994.
- 3. Unless otherwise specified, tolerance : Decimal  $\pm 0.05$