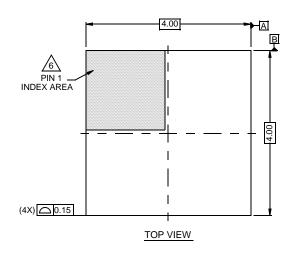

## NOTES:

- Dimensions are in millimeters.
  Dimensions in ( ) for Reference Only.
- 2. Dimensioning and tolerancing conform to AMSE Y14.5m-1994.
- 3. Unless otherwise specified, tolerance : Decimal  $\pm 0.05$