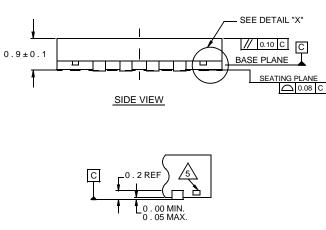

## NOTES:

- Dimensions are in millimeters.
  Dimensions in ( ) for Reference Only.
- 2. Dimensioning and tolerancing conform to AMSE Y14.5m-1994.
- 3. Unless otherwise specified, tolerance : Decimal  $\pm 0.05$

DETAIL "X"

- 4. Dimension b applies to the metallized terminal and is measured between 0.15mm and 0.30mm from the terminal tip.
- 5. Tiebar shown (if present) is a non-functional feature.
- The configuration of the pin #1 identifier is optional, but must be located within the zone indicated. The pin #1 identifier may be either a mold or mark feature.