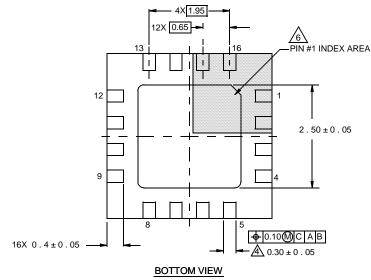

## NOTES:

- Dimensions are in millimeters.
  Dimensions in ( ) for Reference Only.
- 2. Dimensioning and tolerancing conform to AMSE Y14.5m-1994.
- 3. Unless otherwise specified, tolerance : Decimal  $\pm 0.05$