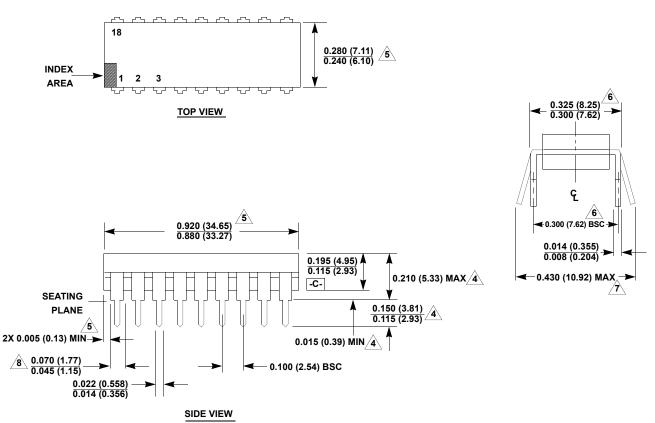

## **Package Outline Drawing**

## E18.3

18 LEAD DUAL-IN-LINE PLASTIC PACKAGE Rev. 3, 11/11

NOTES:

- 1. Controlling Dimensions: INCH (Metric dimensions in parentheses).
- 2. Dimensioning and tolerancing per ANSI Y14.5M-1982.
- 3. Symbols are defined in the "MO Series Symbol List" in Section 2.2 of Publication No. 95.
- 4. Dimensions are measured with the package seated in JEDEC seating plane gauge GS-3.
- 5. Dimensions do not include mold flash or protrusions. Mold flash or protrusions shall not exceed 0.010 inch (0.25mm).
- 6. Dimensions are measured with the leads constrained to be perpendicular to datum [-C-].
- 7. Dimension measured at the lead tips with the leads unconstrained.
- 8. Maximum dimensions do not include dambar protrusions. Dambar protrusions shall not exceed 0.010 inch (0.25mm).
- 9. Package outline compliant to JEDEC MS-001-AC ISSUE D.