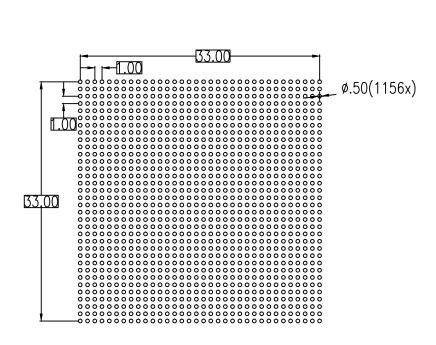

## 1156-PBGA Package Outline Drawing

35.0 x 35.0 x 1.0 mm Body,1.0mm Pitch BBG1156D1, PSC-4731-01, Rev 00, Page 2

RECOMMENDED LAND PATTERN DIMENSION

## NOTE:

- 1. ALL DIMENSIONS ARE IN MM, ANGLES IN DEGREES.
- 2. LAND PATTERN RECOMMENDATION AS PER IPC-7351
  GENERIC REQUIREMENT FOR SURFACE MOUNT AND LAND PATTERN

| Package Revision History |         |                 |
|--------------------------|---------|-----------------|
| Date Created             | Rev No. | Description     |
|                          |         |                 |
| Oct 17, 2017             | Rev 00  | Initial Release |