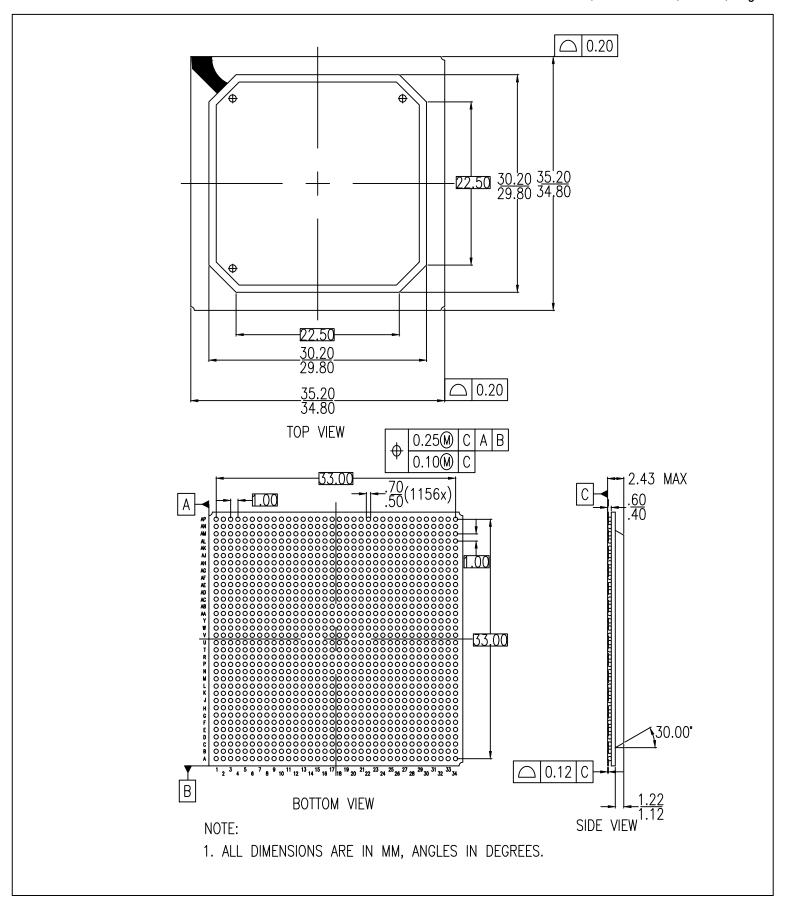

## 1156-PBGA Package Outline Drawing

35.0 x 35.0 x 1.0 mm Body,1.0mm Pitch BBG1156D1, PSC-4731-01, Rev 00, Page 1