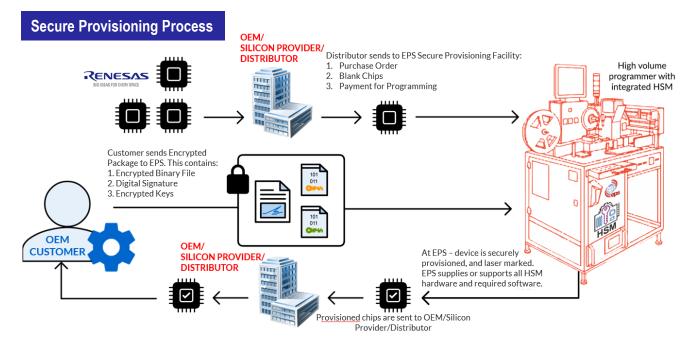

#### EPS GLOBAL SECURE PROVISIONING SERVICES SEAMLESS SECURITY FROM SILICON MANUFACTURING THROUGH APPLICATION **DEVELOPMENT AND PRODUCT LIFECYCLE** DEVICES SUPPORTED INCLUDE RENESAS SYNERGY, RE, RX, RL AND RA FAMILIES Through EPS Global, RENESAS customers can seamlessly access RENESAS a global network of secure programming centers to service their **BIG IDEAS FOR EVERY SPACE** requirements, from prototypes to high volume. Our secure provisioning services offer: COMPETITIVE PRICING RENESAS DEVICE SUPPORT EPS Global offers secure provisioning services to EPS supports RENESAS Synergy, RE, RX, RL and RA RENESAS customers at a very competitive families of security enabled devices. For the full list pricepoint. of RENESAS devices supported, please contact EPS 🧿 FLEXIBLE BUSINESS MODELS TO MEET CUSTOMER REQUIREMENTS SEAMLESS TRANSITION FROM The most popular model is when the customer free issues devices to their chosen EPS programming center and EPS PROTOYPE TO HIGH VOLUME charges a per-unit provisioning charge for this service. EPS enables customers to start with low volume We can also source products if the customer requires, pre-production, and ramp up to full production by especially where we are a franchised distributor for that using our globally situated programming locations. VDA OMC chip manufacturer.