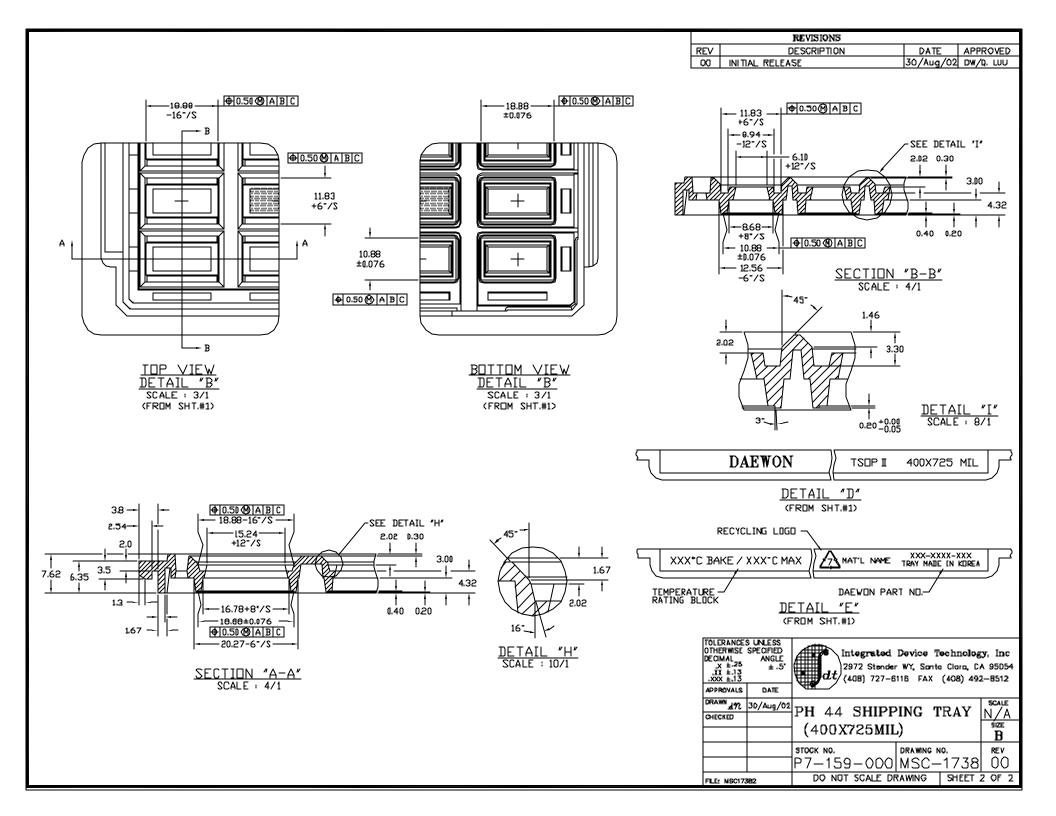

Integrated Device Technology, Inc. 2975 Stender Way, Santa Clara, CA - 95054

| PRODU                                                                                                                                                                                                       | CT/PROCESS                                                                                                   | S CHANGE NOT                                    | TICE (PC                        | N)                                                  |        |  |
|-------------------------------------------------------------------------------------------------------------------------------------------------------------------------------------------------------------|--------------------------------------------------------------------------------------------------------------|-------------------------------------------------|---------------------------------|-----------------------------------------------------|--------|--|
| PCN #: <b>SR-0210-03</b>                                                                                                                                                                                    | 2 MEANS OF DISTIN                                                                                            | MEANS OF DISTINGUISHING CHANGED DEVICES:        |                                 |                                                     |        |  |
| Product Affected: TSOP (PH44) product in Trays                                                                                                                                                              |                                                                                                              | ☐ Product Mark                                  | ☐ Product Mark                  |                                                     |        |  |
|                                                                                                                                                                                                             |                                                                                                              | ☐ Back Mark                                     |                                 |                                                     |        |  |
|                                                                                                                                                                                                             |                                                                                                              | - I —                                           | y manufacturer o                | •                                                   |        |  |
| Date Effective: 27 Jan 2003                                                                                                                                                                                 |                                                                                                              | Other Fro                                       | Other From "Kostat" To "Daewon" |                                                     |        |  |
| Contact: Geoffrey Cortes                                                                                                                                                                                    |                                                                                                              |                                                 |                                 |                                                     |        |  |
| Title: Manager, Corporate Quality & Reliability                                                                                                                                                             |                                                                                                              | Attachment::                                    | <b>₩</b> Yes                    | ☐ No                                                |        |  |
| Phone #: (408) 492-8321                                                                                                                                                                                     | e #: (408) 492-8321                                                                                          |                                                 |                                 |                                                     |        |  |
| Fax #: (408) 727-2328                                                                                                                                                                                       | ax #: (408) 727-2328                                                                                         |                                                 |                                 | Samples: Contact the local IDT sales representative |        |  |
| E-mail: Geoffrey.Cortes@i                                                                                                                                                                                   | dt.com                                                                                                       |                                                 |                                 |                                                     |        |  |
| DESCRIPTION AND PURPOSE                                                                                                                                                                                     | OF CHANCE:                                                                                                   |                                                 |                                 |                                                     |        |  |
| ☐ Die Technology                                                                                                                                                                                            |                                                                                                              | ping quantity for TSOP (PH                      | (44) product in tr              | avs. Travs are com-                                 | pliant |  |
| ☐ Wafer Fabrication Process                                                                                                                                                                                 |                                                                                                              | ards. Tray size (outside dim                    |                                 | • •                                                 | Pilant |  |
| ☐ Assembly Process                                                                                                                                                                                          |                                                                                                              | , (                                             |                                 |                                                     |        |  |
| ☐ Equipment                                                                                                                                                                                                 | Description                                                                                                  | Current Tray                                    | New T                           | Ггау                                                |        |  |
| ☐ Material                                                                                                                                                                                                  | Drawing Number                                                                                               | MSC-1448                                        | MSC-                            | 1738                                                |        |  |
| ☐ Testing                                                                                                                                                                                                   | Quantity per Tray                                                                                            | 135                                             | 96                              |                                                     |        |  |
| ☐ Manufacturing Site                                                                                                                                                                                        | Pocket Size                                                                                                  | 13.67mm x 20.42mm                               | 15.16 x 2:                      |                                                     |        |  |
| Data Sheet                                                                                                                                                                                                  | Tray Matrix (Qty.)                                                                                           | 9x15                                            | 8x1                             | .2                                                  |        |  |
| Other - Shipping Tray                                                                                                                                                                                       |                                                                                                              |                                                 |                                 |                                                     |        |  |
| RELIABILITY/QUALIFICATION There is no change to the produce                                                                                                                                                 |                                                                                                              |                                                 |                                 |                                                     |        |  |
| CUSTOMER ACKNOWLEDGN IDT records indicate that you requ to grant approval or request addition it will be assumed that this change IDT reserves the right to ship either on the earlier version has been dep | tire written notification of onal information. If IDT is acceptable.  er version manufactured is acceptable. | does not receive acknowled                      | gement within 3                 | 0 days of this notice                               |        |  |
| Customer:                                                                                                                                                                                                   | ☐ Approval for shi                                                                                           | Approval for shipments prior to effective date. |                                 |                                                     |        |  |
| Name/Date:                                                                                                                                                                                                  |                                                                                                              | E-Mail Address:                                 |                                 |                                                     |        |  |
| Title:                                                                                                                                                                                                      |                                                                                                              | Phone# /Fax#:                                   |                                 |                                                     |        |  |
| CUSTOMER COMMENTS:                                                                                                                                                                                          |                                                                                                              |                                                 |                                 |                                                     |        |  |
|                                                                                                                                                                                                             |                                                                                                              |                                                 |                                 |                                                     |        |  |
|                                                                                                                                                                                                             |                                                                                                              |                                                 |                                 |                                                     |        |  |
| IDT ACKNOWLEDGMENT OF                                                                                                                                                                                       | RECEIPT:                                                                                                     |                                                 |                                 |                                                     |        |  |
| RECD. BY:                                                                                                                                                                                                   |                                                                                                              | DATE:                                           |                                 |                                                     |        |  |