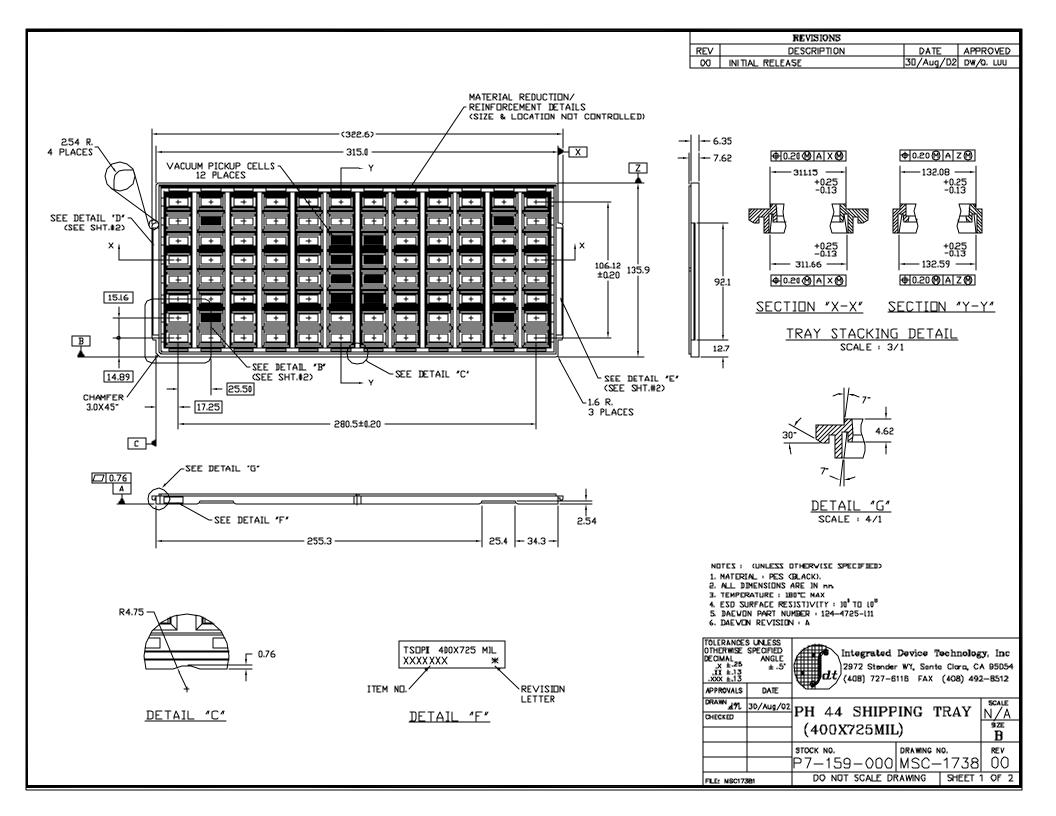

Integrated Device Technology, Inc. 2975 Stender Way, Santa Clara, CA - 95054

| PRODU                                                                                                                                                                                                       | CT/PROCESS                                                                                                   | S CHANGE NOT                                    | TICE (PC                        | N)                                                  |        |  |
|-------------------------------------------------------------------------------------------------------------------------------------------------------------------------------------------------------------|--------------------------------------------------------------------------------------------------------------|-------------------------------------------------|---------------------------------|-----------------------------------------------------|--------|--|
| PCN #: <b>SR-0210-03</b>                                                                                                                                                                                    | 2 MEANS OF DISTIN                                                                                            | MEANS OF DISTINGUISHING CHANGED DEVICES:        |                                 |                                                     |        |  |
| Product Affected: TSOP (PH44) product in Trays                                                                                                                                                              |                                                                                                              | ☐ Product Mark                                  | ☐ Product Mark                  |                                                     |        |  |
|                                                                                                                                                                                                             |                                                                                                              | ☐ Back Mark                                     |                                 |                                                     |        |  |
|                                                                                                                                                                                                             |                                                                                                              | - I —                                           | y manufacturer o                | •                                                   |        |  |
| Date Effective: 27 Jan 2003                                                                                                                                                                                 |                                                                                                              | Other Fro                                       | Other From "Kostat" To "Daewon" |                                                     |        |  |
| Contact: Geoffrey Cortes                                                                                                                                                                                    |                                                                                                              |                                                 |                                 |                                                     |        |  |
| Title: Manager, Corporate Quality & Reliability                                                                                                                                                             |                                                                                                              | Attachment::                                    | <b>₩</b> Yes                    | ☐ No                                                |        |  |
| Phone #: (408) 492-8321                                                                                                                                                                                     | e #: (408) 492-8321                                                                                          |                                                 |                                 |                                                     |        |  |
| Fax #: (408) 727-2328                                                                                                                                                                                       | ax #: (408) 727-2328                                                                                         |                                                 |                                 | Samples: Contact the local IDT sales representative |        |  |
| E-mail: Geoffrey.Cortes@i                                                                                                                                                                                   | dt.com                                                                                                       |                                                 |                                 |                                                     |        |  |
| DESCRIPTION AND PURPOSE                                                                                                                                                                                     | OF CHANCE:                                                                                                   |                                                 |                                 |                                                     |        |  |
| ☐ Die Technology                                                                                                                                                                                            |                                                                                                              | ping quantity for TSOP (PH                      | (44) product in tr              | avs. Travs are com-                                 | pliant |  |
| ☐ Wafer Fabrication Process                                                                                                                                                                                 |                                                                                                              | ards. Tray size (outside dim                    |                                 | • •                                                 | Pilant |  |
| ☐ Assembly Process                                                                                                                                                                                          |                                                                                                              | , (                                             |                                 |                                                     |        |  |
| ☐ Equipment                                                                                                                                                                                                 | Description                                                                                                  | Current Tray                                    | New T                           | Ггау                                                |        |  |
| ☐ Material                                                                                                                                                                                                  | Drawing Number                                                                                               | MSC-1448                                        | MSC-                            | 1738                                                |        |  |
| ☐ Testing                                                                                                                                                                                                   | Quantity per Tray                                                                                            | 135                                             | 96                              |                                                     |        |  |
| ☐ Manufacturing Site                                                                                                                                                                                        | Pocket Size                                                                                                  | 13.67mm x 20.42mm                               | 15.16 x 2:                      |                                                     |        |  |
| Data Sheet                                                                                                                                                                                                  | Tray Matrix (Qty.)                                                                                           | 9x15                                            | 8x1                             | .2                                                  |        |  |
| Other - Shipping Tray                                                                                                                                                                                       |                                                                                                              |                                                 |                                 |                                                     |        |  |
| RELIABILITY/QUALIFICATION There is no change to the produce                                                                                                                                                 |                                                                                                              |                                                 |                                 |                                                     |        |  |
| CUSTOMER ACKNOWLEDGN IDT records indicate that you requ to grant approval or request addition it will be assumed that this change IDT reserves the right to ship either on the earlier version has been dep | tire written notification of onal information. If IDT is acceptable.  er version manufactured is acceptable. | does not receive acknowled                      | gement within 3                 | 0 days of this notice                               |        |  |
| Customer:                                                                                                                                                                                                   | ☐ Approval for shi                                                                                           | Approval for shipments prior to effective date. |                                 |                                                     |        |  |
| Name/Date:                                                                                                                                                                                                  |                                                                                                              | E-Mail Address:                                 |                                 |                                                     |        |  |
| Title:                                                                                                                                                                                                      |                                                                                                              | Phone# /Fax#:                                   |                                 |                                                     |        |  |
| CUSTOMER COMMENTS:                                                                                                                                                                                          |                                                                                                              |                                                 |                                 |                                                     |        |  |
|                                                                                                                                                                                                             |                                                                                                              |                                                 |                                 |                                                     |        |  |
|                                                                                                                                                                                                             |                                                                                                              |                                                 |                                 |                                                     |        |  |
| IDT ACKNOWLEDGMENT OF                                                                                                                                                                                       | RECEIPT:                                                                                                     |                                                 |                                 |                                                     |        |  |
| RECD. BY:                                                                                                                                                                                                   |                                                                                                              | DATE:                                           |                                 |                                                     |        |  |