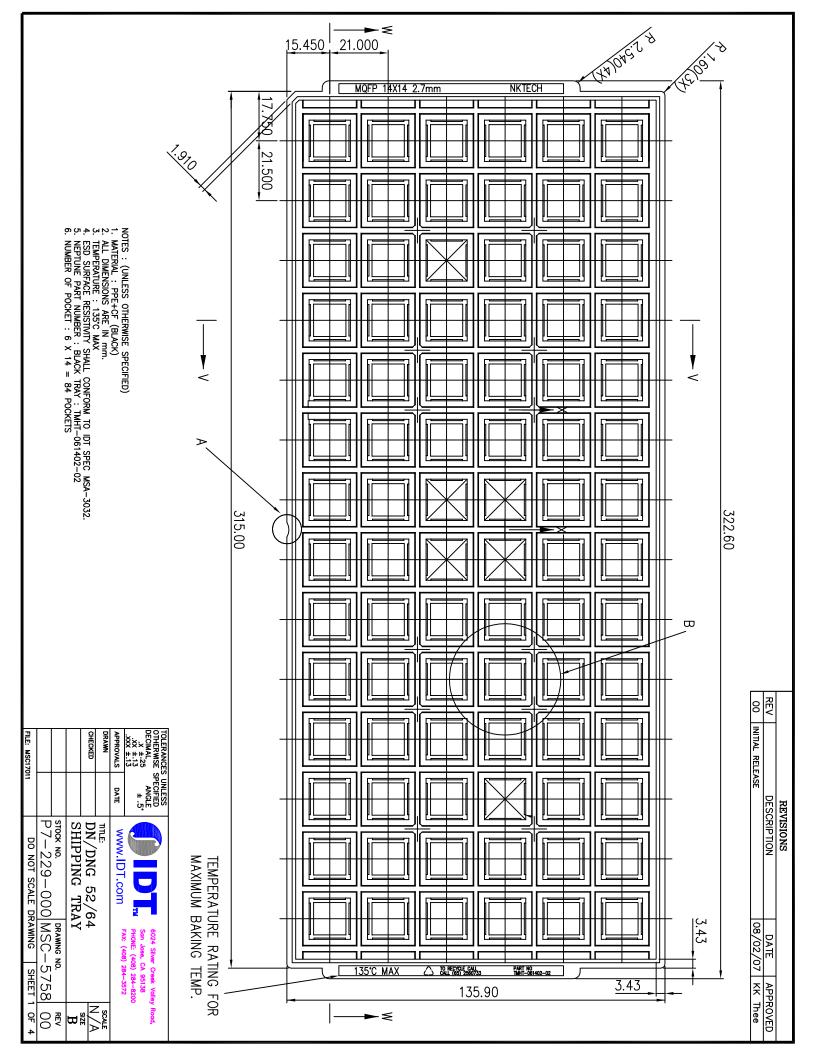

#### ATTACHMENT I - PCN #: TB0711-02

**PCN Type:** Packing Material

**Data Sheet Change:** None

**Detail of Change:** This notification is to advise our customers that IDT has qualified new shipping trays for 14 mm x 14

mm PQFP 52L and 64L products.

There is no change to the number of units per tray and tray dimensions but changes to the tray

withstand temperature.

The new shipping trays have passed IDT's internal qualification requirements.

Customer may receive product shipped in the existing trays and new trays in one single shipment until the existing trays are depleted.

| Description          | Existing Shipping Tray    | New Shipping Tray         |  |
|----------------------|---------------------------|---------------------------|--|
| Supplier             | Shinon                    | NK Tech                   |  |
| Supplier Part Number | STF-MQ141427LD-1          | TMHT-061402-02            |  |
| IDT Part Number      | P7-148-000                | P7-229-000                |  |
| Tray Matrix          | 6 X 14                    | 6 X 14                    |  |
| Qty per Tray         | 84 units                  | 84 units                  |  |
| Rating Temperature   | 150°C                     | 135°C                     |  |
| Tray Material        | PPE + CF                  | PPE + CF                  |  |
| Pocket Size (WxL)    | 13.83 X 13.83 +/- 0.13 mm | 13.92 X 13.92 +/- 0.07 mm |  |
| Tray Drawing Number  | MSC-1717                  | MSC-5758                  |  |

#### ATTACHMENT I - PCN #: TB0711-02

**Existing Shipping Tray** 

**New Shipping Tray** 

Integrated Device Technology, Inc. 6024 Silver Creek Valley Road, San Jose, CA 95138