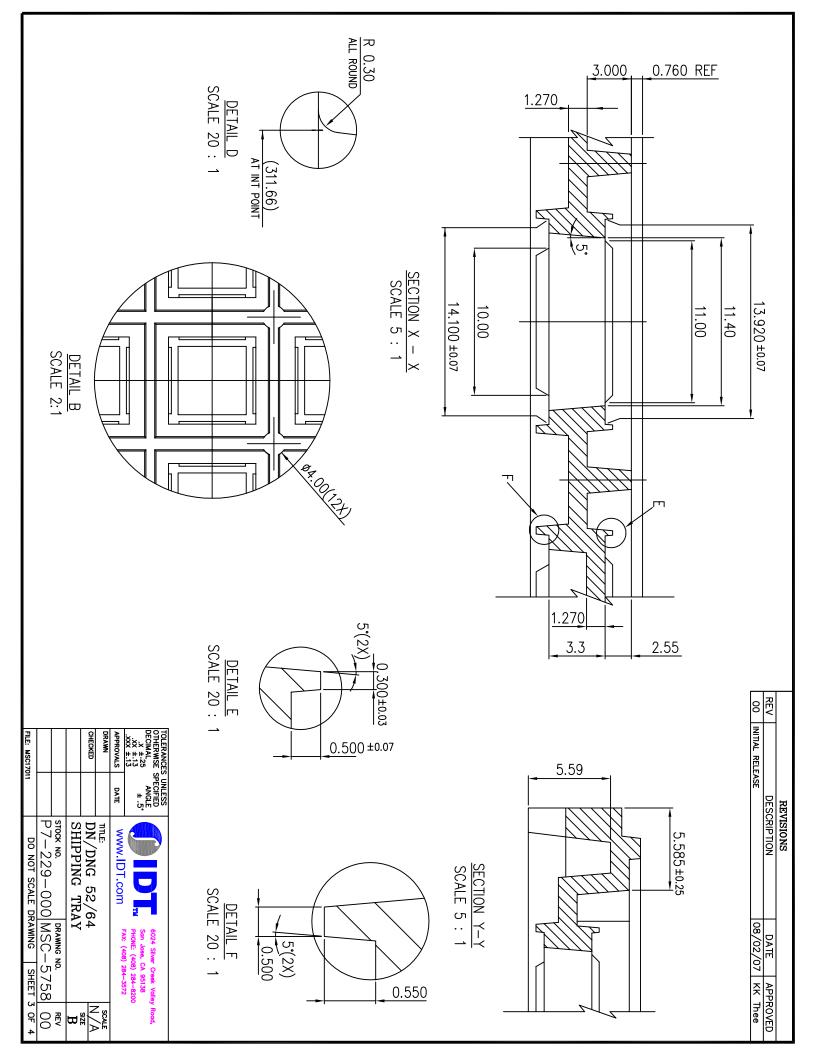

#### ATTACHMENT I - PCN #: TB0711-02

**PCN Type:** Packing Material

**Data Sheet Change:** None

**Detail of Change:** This notification is to advise our customers that IDT has qualified new shipping trays for 14 mm x 14

mm PQFP 52L and 64L products.

There is no change to the number of units per tray and tray dimensions but changes to the tray

withstand temperature.

The new shipping trays have passed IDT's internal qualification requirements.

Customer may receive product shipped in the existing trays and new trays in one single shipment until the existing trays are depleted.

| Description          | Existing Shipping Tray    | New Shipping Tray         |  |
|----------------------|---------------------------|---------------------------|--|
| Supplier             | Shinon                    | NK Tech                   |  |
| Supplier Part Number | STF-MQ141427LD-1          | TMHT-061402-02            |  |
| IDT Part Number      | P7-148-000                | P7-229-000                |  |
| Tray Matrix          | 6 X 14                    | 6 X 14                    |  |
| Qty per Tray         | 84 units                  | 84 units                  |  |
| Rating Temperature   | 150°C                     | 135°C                     |  |
| Tray Material        | PPE + CF                  | PPE + CF                  |  |
| Pocket Size (WxL)    | 13.83 X 13.83 +/- 0.13 mm | 13.92 X 13.92 +/- 0.07 mm |  |
| Tray Drawing Number  | MSC-1717                  | MSC-5758                  |  |

#### ATTACHMENT I - PCN #: TB0711-02

**Existing Shipping Tray** 

**New Shipping Tray** 

Integrated Device Technology, Inc. 6024 Silver Creek Valley Road, San Jose, CA 95138