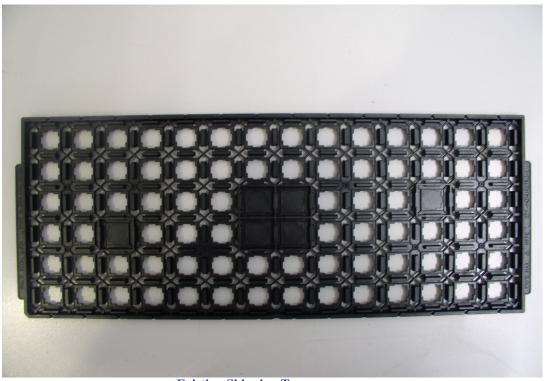

Customer may receive product shipped in the existing trays and new trays in one single shipment until the existing trays are depleted.

| Description          | Existing Shipping Tray    | New Shipping Tray         |  |
|----------------------|---------------------------|---------------------------|--|
| Supplier             | Shinon                    | NK Tech                   |  |
| Supplier Part Number | STF-MQ141427LD-1          | TMHT-061402-02            |  |
| IDT Part Number      | P7-148-000                | P7-229-000                |  |
| Tray Matrix          | 6 X 14                    | 6 X 14                    |  |
| Qty per Tray         | 84 units                  | 84 units                  |  |
| Rating Temperature   | 150°C                     | 135°C                     |  |
| Tray Material        | PPE + CF                  | PPE + CF                  |  |
| Pocket Size (WxL)    | 13.83 X 13.83 +/- 0.13 mm | 13.92 X 13.92 +/- 0.07 mm |  |
| Tray Drawing Number  | MSC-1717                  | MSC-5758                  |  |

#### ATTACHMENT I - PCN #: TB0711-02

**Existing Shipping Tray** 

**New Shipping Tray** 

Integrated Device Technology, Inc. 6024 Silver Creek Valley Road, San Jose, CA 95138