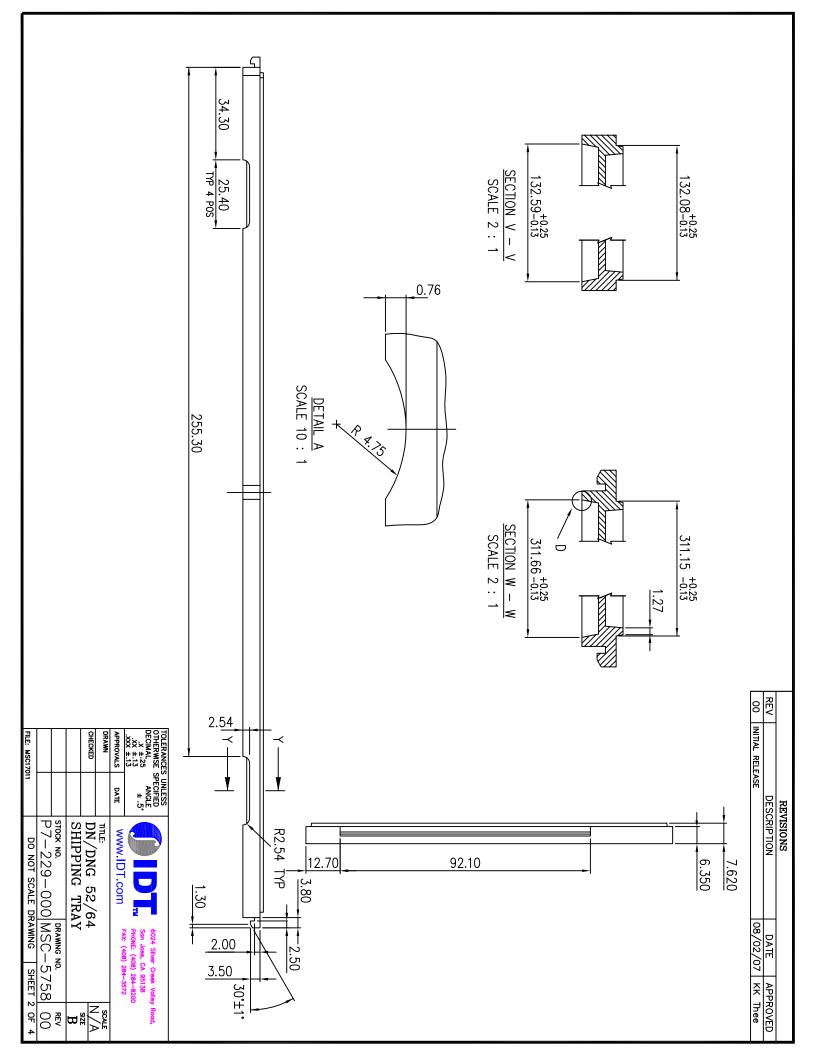

#### ATTACHMENT I - PCN #: TB0711-02

**PCN Type:** Packing Material

**Data Sheet Change:** None

**Detail of Change:** This notification is to advise our customers that IDT has qualified new shipping trays for 14 mm x 14

mm PQFP 52L and 64L products.

There is no change to the number of units per tray and tray dimensions but changes to the tray

withstand temperature.

The new shipping trays have passed IDT's internal qualification requirements.

Customer may receive product shipped in the existing trays and new trays in one single shipment until the existing trays are depleted.

| Description          | Existing Shipping Tray    | New Shipping Tray         |  |
|----------------------|---------------------------|---------------------------|--|
| Supplier             | Shinon                    | NK Tech                   |  |
| Supplier Part Number | STF-MQ141427LD-1          | TMHT-061402-02            |  |
| IDT Part Number      | P7-148-000                | P7-229-000                |  |
| Tray Matrix          | 6 X 14                    | 6 X 14                    |  |
| Qty per Tray         | 84 units                  | 84 units                  |  |
| Rating Temperature   | 150°C                     | 135°C                     |  |
| Tray Material        | PPE + CF                  | PPE + CF                  |  |
| Pocket Size (WxL)    | 13.83 X 13.83 +/- 0.13 mm | 13.92 X 13.92 +/- 0.07 mm |  |
| Tray Drawing Number  | MSC-1717                  | MSC-5758                  |  |

#### ATTACHMENT I - PCN #: TB0711-02

**Existing Shipping Tray** 

**New Shipping Tray** 

Integrated Device Technology, Inc. 6024 Silver Creek Valley Road, San Jose, CA 95138