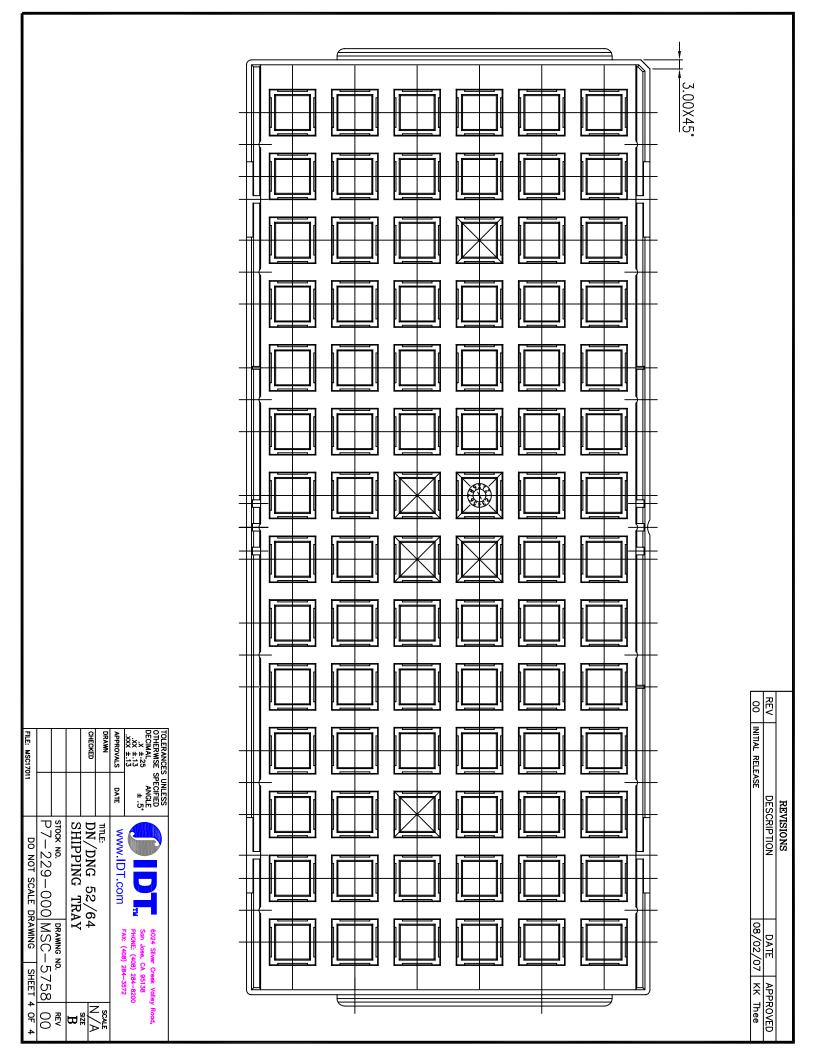

#### ATTACHMENT I - PCN #: TB0711-02

**PCN Type:** Packing Material

**Data Sheet Change:** None

**Detail of Change:** This notification is to advise our customers that IDT has qualified new shipping trays for 14 mm x 14

mm PQFP 52L and 64L products.

There is no change to the number of units per tray and tray dimensions but changes to the tray

withstand temperature.

The new shipping trays have passed IDT's internal qualification requirements.

Customer may receive product shipped in the existing trays and new trays in one single shipment until the existing trays are depleted.

| Description          | Existing Shipping Tray    | New Shipping Tray         |  |
|----------------------|---------------------------|---------------------------|--|
| Supplier             | Shinon                    | NK Tech                   |  |
| Supplier Part Number | STF-MQ141427LD-1          | TMHT-061402-02            |  |
| IDT Part Number      | P7-148-000                | P7-229-000                |  |
| Tray Matrix          | 6 X 14                    | 6 X 14                    |  |
| Qty per Tray         | 84 units                  | 84 units                  |  |
| Rating Temperature   | 150°C                     | 135°C                     |  |
| Tray Material        | PPE + CF                  | PPE + CF                  |  |
| Pocket Size (WxL)    | 13.83 X 13.83 +/- 0.13 mm | 13.92 X 13.92 +/- 0.07 mm |  |
| Tray Drawing Number  | MSC-1717                  | MSC-5758                  |  |

#### ATTACHMENT I - PCN #: TB0711-02

**Existing Shipping Tray** 

**New Shipping Tray** 

Integrated Device Technology, Inc. 6024 Silver Creek Valley Road, San Jose, CA 95138