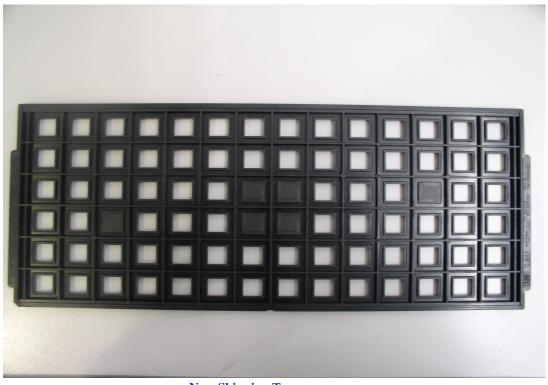

Customer may receive product shipped in the existing trays and new trays in one single shipment until the existing trays are depleted.

| Description          | Existing Shipping Tray    | New Shipping Tray         |  |
|----------------------|---------------------------|---------------------------|--|
| Supplier             | Shinon                    | NK Tech                   |  |
| Supplier Part Number | STF-MQ141427LD-1          | TMHT-061402-02            |  |
| IDT Part Number      | P7-148-000                | P7-229-000                |  |
| Tray Matrix          | 6 X 14                    | 6 X 14                    |  |
| Qty per Tray         | 84 units                  | 84 units                  |  |
| Rating Temperature   | 150°C                     | 135°C                     |  |
| Tray Material        | PPE + CF                  | PPE + CF                  |  |
| Pocket Size (WxL)    | 13.83 X 13.83 +/- 0.13 mm | 13.92 X 13.92 +/- 0.07 mm |  |
| Tray Drawing Number  | MSC-1717                  | MSC-5758                  |  |

#### ATTACHMENT I - PCN #: TB0711-02

**Existing Shipping Tray** 

**New Shipping Tray** 

Integrated Device Technology, Inc. 6024 Silver Creek Valley Road, San Jose, CA 95138