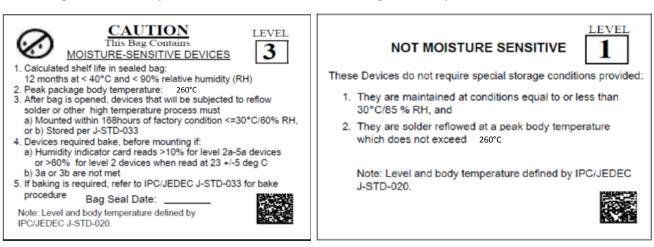

This notification is to advise our customers that IDT is correcting moisture sensitivity classification to MSL 1 to match what is stated in the product datasheets.

The affected product will be shipped in antistatic bag and labeled as MSL1 according with JEDEC J-STD-020. There is no change to the assembly material sets and the peak package body temperature (remain as 260°C).

#### From: MSL 3 Moisture Sensitive Label (Packing: Vacuum Dry Pack)

### **To: MSL 1 Not Moisture Sensitive Label** (Packing: Non Dry Pack)

Note: There is no change to the peak reflow temperature of the affected products