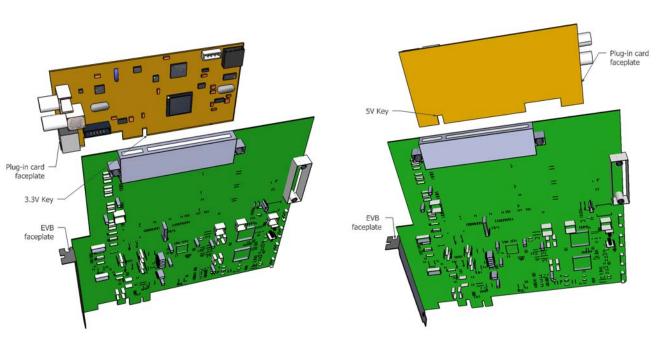

# **Tundra Confidential**

2. Do not use a 3.3V keyed card on the evaluation board. This board has been modified for 5V operation (see the following diagram).

If you need to use the evaluation board for 3.3V keyed plug-in cards, please submit a Technical Support Request at www.tundra.com/support/technical-support-request.

#### Incorrect