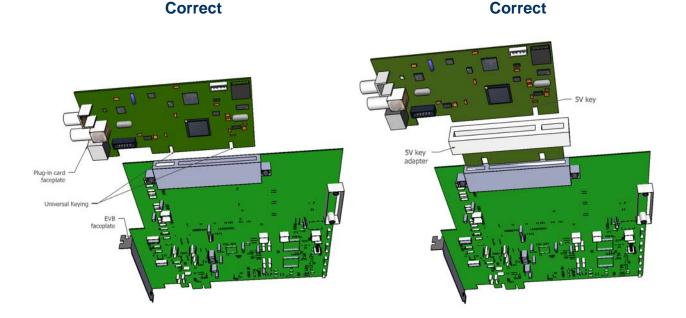

### **Important Instructions**

1. This evaluation board is configured for 5V or Universal PCI plug-in cards only.

The plug-in cards can only be connected with their faceplate oriented the same way as the evaluation board faceplate (see the Correct diagram below). Since the evaluation board connectors are keyed for 3.3V cards, a keying adaptor is required when using a 5V keyed card.

# **Tundra Confidential**

2. Do not use a 3.3V keyed card on the evaluation board. This board has been modified for 5V operation (see the following diagram).

If you need to use the evaluation board for 3.3V keyed plug-in cards, please submit a Technical Support Request at www.tundra.com/support/technical-support-request.