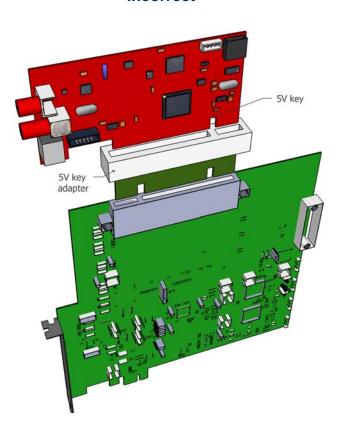

Correct Incorrect

- 2. Do not use a keying adaptor to connect a 5V keyed card on the evaluation board unless the evaluation board has been modified for 5V operation (see the following diagram).
  - If you need to use the evaluation board with 5V keyed plug-in cards, please contact Tundra Technical Support at www.tundra.com/support.

## **Incorrect**