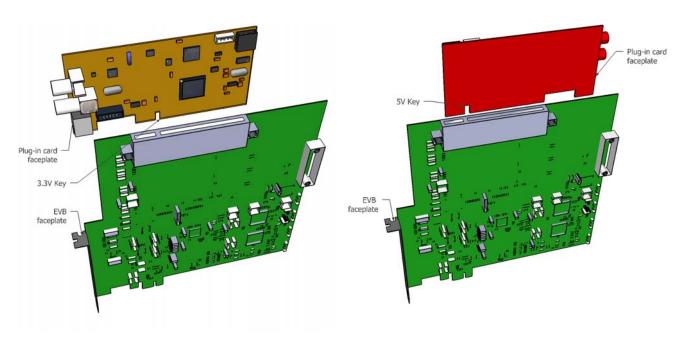

## **Important Instructions**

This evaluation board is configured for 3.3V or Universal PCI plug-in cards only.
The plug-in cards can only be connected with their faceplate oriented the same way as the evaluation board faceplate (see the Correct diagram below).

Correct Incorrect

- 2. Do not use a keying adaptor to connect a 5V keyed card on the evaluation board unless the evaluation board has been modified for 5V operation (see the following diagram).
  - If you need to use the evaluation board with 5V keyed plug-in cards, please contact Tundra Technical Support at www.tundra.com/support.