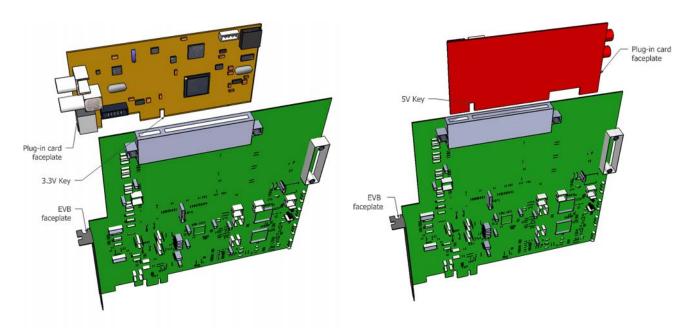

# **Important Instructions**

This Tsi382 evaluation board is configured for 3.3V or Universal PCI plug-in cards only.
The plug-in cards can only be connected with their faceplate oriented the same way as the evaluation board faceplate (see the Correct diagram below).

Correct Incorrect