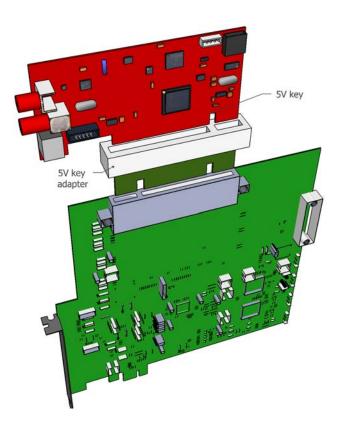

## Tsi382 Evaluation Board Release Notes (3.3V/Universal)

2. Do not use a keying adaptor to connect a 5V keyed card on the evaluation board unless the evaluation board has been modified for 5V operation (see the following diagram).

## **Incorrect**