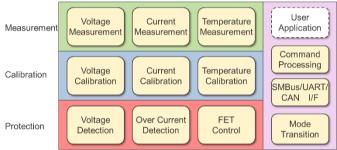

#### Includes BASIC sample source code with the following functions enabling user customization:

- Current, voltage and temperature measurement.
- Calculate remaining capacity and relative state-of-charge.
- Capacity correction by cell voltage
- Battery status monitor.
- Operating mode transition.
- Initial calibration.
- SMBus communication.