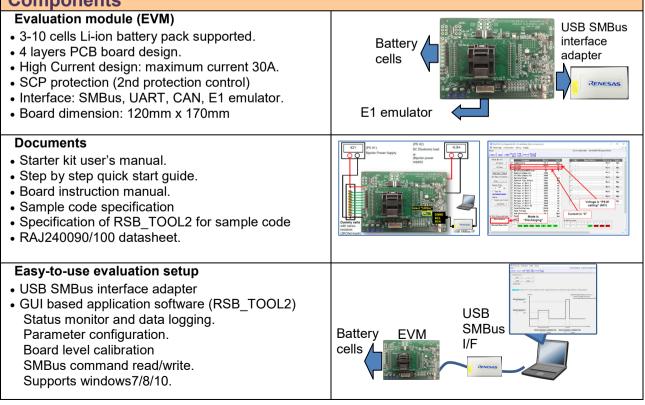

# **KENESAS**

## RAJ240090 / RAJ240100 Starter Kit

### Easy-to-use RAJ240090/100 evaluation platform

#### Includes BASIC sample source code with the following functions enabling user customization:

- Current, voltage and temperature measurement.
- Calculate remaining capacity and relative state-of-charge.
- Capacity correction by cell voltage
- Battery status monitor.
- Operating mode transition.
- Initial calibration.
- SMBus communication.



#### Typical battery applications

Power tool, Gardening tool, E-Bike, Cleaner, Drone, ESS·UPS

### **Development environment**

RAJ240090/100 Starter kit helps users to start their Li-ion multi-cell battery system development.

#### Components