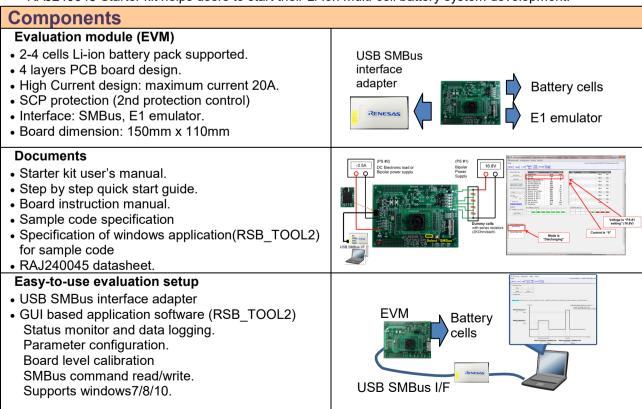

### **Development environment**

RAJ240045 Starter kit helps users to start their Li-ion multi-cell battery system development.