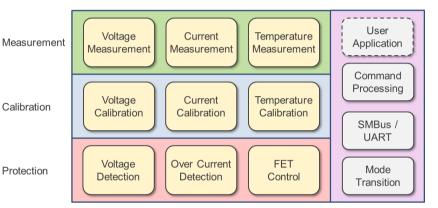

# Includes BASIC sample source code with the following functions enabling user customization:

- Current, voltage and temperature measurement.
- Calculate remaining capacity and relative state-of-charge.
- · Capacity correction by cell voltage
- · Battery status monitor.
- · Operating mode transition.
- Initial calibration.
- SMBus communication.