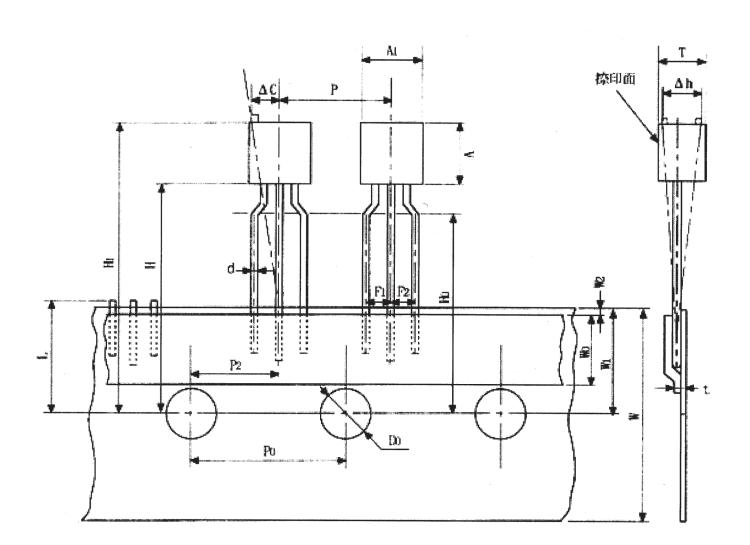

| 11.0                                                                                                           | A CONTROL OF THE PARTY OF THE P |

注-1. 累積ビッチ誤差 20ビッチにつき±1mm

注-2. リードクリンチ高さHoは図-2 Ho 測定法参照

注-3. Δhに関する事項 図-3参照

(図-1) テービング寸法図面





テープ引き出し時の先行電極については、(7/8頁)をご参照ください。

(図-2) lb 測定法



(図-3) Ahに関する事項

製品倒れのAhが規格内でも下記形状のものは不良とする。









#### 4. テービング強度

(1) テービング強度に関する仕様

リード線強度

| 試験方法                                              | 性能能                  |
|---------------------------------------------------|----------------------|
| 1) 横方法<br>間 定<br>1.0N(102gf)の荷重を矢印方向に3秒±1秒間加える。   | リード線のズレ、抜け<br>がないこと。 |
| 2) たて方向<br>個 定<br>0.7N(71.4gf)の荷重を矢印方向に3秒±1秒間加える。 | リード線のズレ、抜け<br>がないこと。 |

粘着力

| 1) 強度試響         |                            | 矢印の方向に<br>荷重をかける。 | 5.0N(510gf)以上<br>但し、リード線のズレ<br>抜けがない事。 |
|-----------------|----------------------------|-------------------|----------------------------------------|
| 2) 好命試験<br>常温常教 | 後<br>最中に6ヶ月間放 <b>置する</b> 。 |                   | 規格値を満足する事。                             |