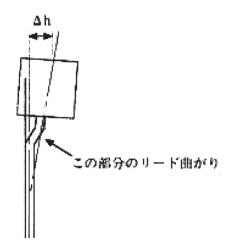

| 11.0                                                                                                           | A CONTROL OF THE PARTY OF THE P |

注-1. 累積ビッチ誤差 20ビッチにつき±1mm

注-2. リードクリンチ高さHoは図-2 Ho 測定法参照

注-3. Δhに関する事項 図-3参照

(図-1) テービング寸法図面





テープ引き出し時の先行電極については、(7/8頁)をご参照ください。

(図-2) lb 測定法



(図-3) Ahに関する事項

製品倒れのAhが規格内でも下記形状のものは不良とする。









#### 4. テービング強度

(1) テービング強度に関する仕様

リード線強度

| 試験方法                                              | 性能能                  |
|---------------------------------------------------|----------------------|
| 1) 横方法<br>間 定<br>1.0N(102gf)の荷重を矢印方向に3秒±1秒間加える。   | リード線のズレ、抜け<br>がないこと。 |
| 2) たて方向<br>個 定<br>0.7N(71.4gf)の荷重を矢印方向に3秒±1秒間加える。 | リード線のズレ、抜け<br>がないこと。 |

粘着力

| 1) 強度試響         |                            | 矢印の方向に<br>荷重をかける。 | 5.0N(510gf)以上<br>但し、リード線のズレ<br>抜けがない事。 |
|-----------------|----------------------------|-------------------|----------------------------------------|
| 2) 好命試験<br>常温常教 | 後<br>最中に6ヶ月間放 <b>置する</b> 。 |                   | 規格値を満足する事。                             |