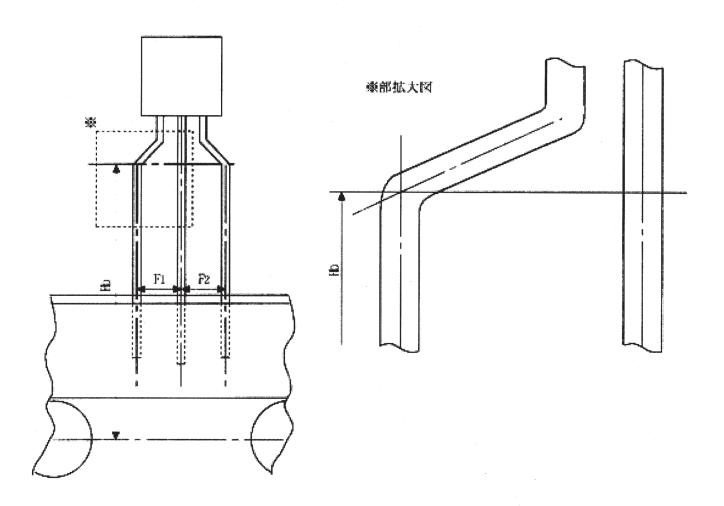

| 11.0                                                                                                           | A CONTROL OF THE PARTY OF THE P |

注-1. 累積ビッチ誤差 20ビッチにつき±1mm

注-2. リードクリンチ高さHoは図-2 Ho 測定法参照

注-3. Δhに関する事項 図-3参照

(図-1) テービング寸法図面





テープ引き出し時の先行電極については、(7/8頁)をご参照ください。

(図-2) lb 測定法



(図-3) Ahに関する事項

製品倒れのAhが規格内でも下記形状のものは不良とする。









#### 4. テービング強度

(1) テービング強度に関する仕様

リード線強度

| 試験方法                                              | 性能能                  |
|---------------------------------------------------|----------------------|
| 1) 横方法<br>間 定<br>1.0N(102gf)の荷重を矢印方向に3秒±1秒間加える。   | リード線のズレ、抜け<br>がないこと。 |
| 2) たて方向<br>個 定<br>0.7N(71.4gf)の荷重を矢印方向に3秒±1秒間加える。 | リード線のズレ、抜け<br>がないこと。 |

粘着力

| 1) 強度試響         |                            | 矢印の方向に<br>荷重をかける。 | 5.0N(510gf)以上<br>但し、リード線のズレ<br>抜けがない事。 |
|-----------------|----------------------------|-------------------|----------------------------------------|
| 2) 好命試験<br>常温常教 | 後<br>最中に6ヶ月間放 <b>置する</b> 。 |                   | 規格値を満足する事。                             |