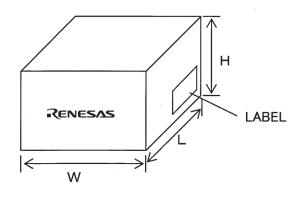

## 2. INNER BOX

| Dimension (mm)  | Quantity |
|-----------------|----------|
| (W×H×L)         | (Reel)   |
| 191 × 147 × 191 | MAX. 10  |
| 191 × 88 × 191  | MAX. 5   |

| LABEL | PRODUCT NAME QUANTITY, LOT NUMBER |
|-------|-----------------------------------|
|       | CLASS, COUNTRY OF ORIGIN          |