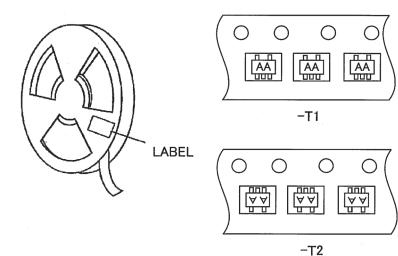

| LABEL | PRODUCT NAME             |
|-------|--------------------------|
|       | QUANTITY, LOT NUMBER     |
|       | CLASS, COUNTRY OF ORIGIN |

Direction of feed ----