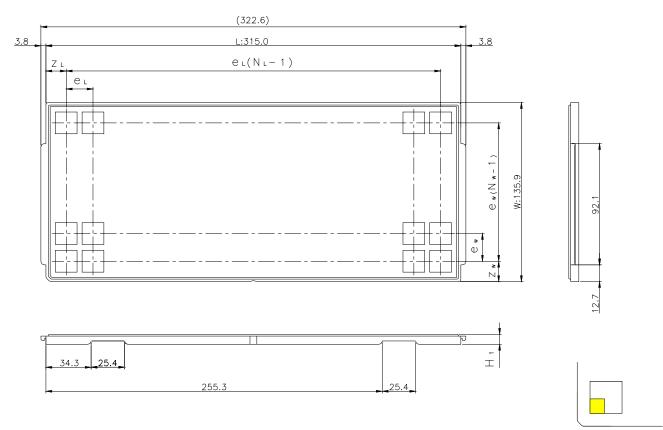

## Unit:mm

The pin1 is located in the hatching portion

| Position dimension of cells      | Zw             | 12                                         |
|----------------------------------|----------------|--------------------------------------------|
| (mm)                             | ZL             | 11.2                                       |
|                                  | e <sub>w</sub> | 16                                         |
|                                  | eL             | 15.4                                       |
| Thickness (mm)                   | $H_1$          | 7.62                                       |
| Number of cells                  | Nw             | 8                                          |
|                                  | $N_{L}$        | 20                                         |
| Maximum storage No. IC/Tray      |                | 160                                        |
| Maximum storage No. IC/Inner box |                | 1440                                       |
| Material                         |                | Carbon PPE                                 |
| Surface resistance               |                | Less than $1 \times 10^{11} \Omega / \Box$ |
| Heat resistant temperature       |                | 125℃24h                                    |
| Packing form                     |                | Dry pack                                   |